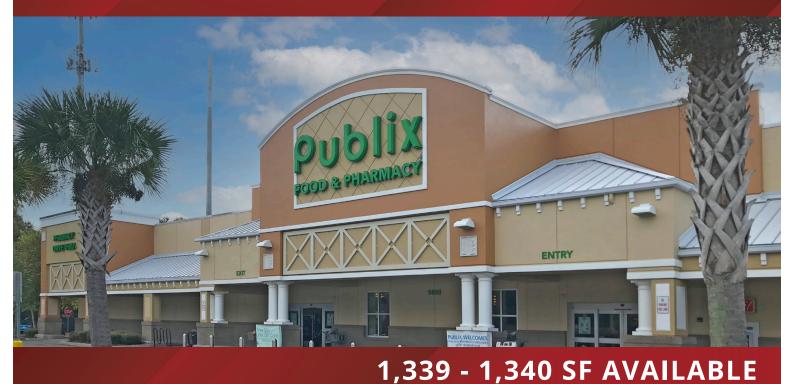

# Publix #1283 - Publix at Arlington River

5858 Atlantic Boulevard Jacksonville, FL 32207 Lat 30.312, Long -81.601

**FOR LEASE** 