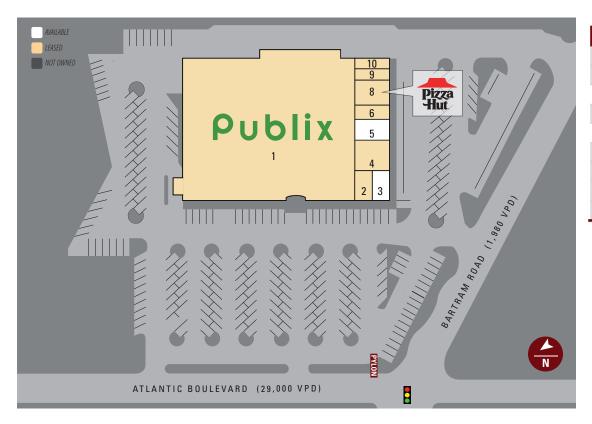

#### SITE PLAN

| Suite | Tenant                   | Size   |  |
|-------|--------------------------|--------|--|
| 1     | Publix                   | 45,600 |  |
| 2     | Yocuba Travel & Services | 1,000  |  |
| 3     | AVAILABLE                | 1,339  |  |
| 4     | Blue Line Liquor         | 2,038  |  |
| 5     | AVAILABLE                | 1,340  |  |
| 6     | China 99                 | 1,339  |  |
| 8     | Pizza Hut                | 1,520  |  |
| 9     | Mirror Salon             | 750    |  |
| 10    | NY Nails                 | 765    |  |

TOTAL 55,352