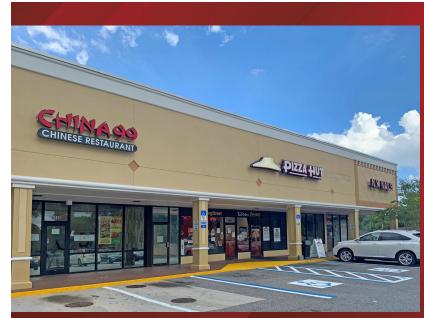

#### SITE PLAN

| Suite | Tenant                   | Size   |  |
|-------|--------------------------|--------|--|
| 1     | Publix                   | 45,600 |  |
| 2     | Yocuba Travel & Services | 1,000  |  |
| 3     | AVAILABLE                | 1,339  |  |
| 4     | Blue Line Liquor         | 2,038  |  |
| 5     | AVAILABLE                | 1,340  |  |
| 6     | China 99                 | 1,339  |  |
| 8     | Pizza Hut                | 1,520  |  |
| 9     | Mirror Salon             | 750    |  |
| 10    | NY Nails                 | 765    |  |