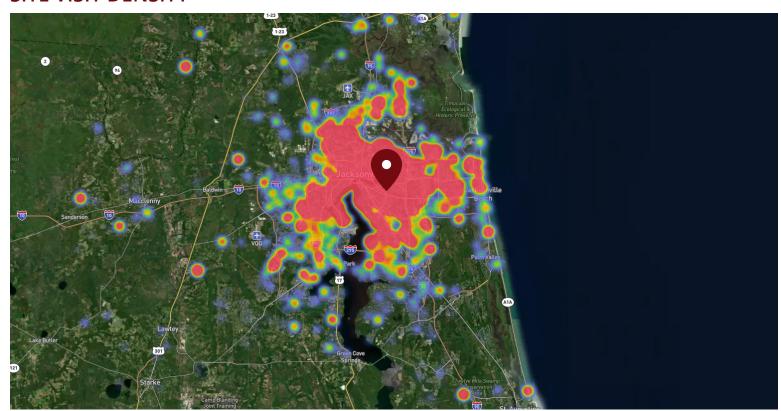

#### SITE VISIT DENSITY

Red, orange, and yellow colors represent the location of 60% of site visitors

Data provided by Placer Labs Inc. (www.placer.ai)