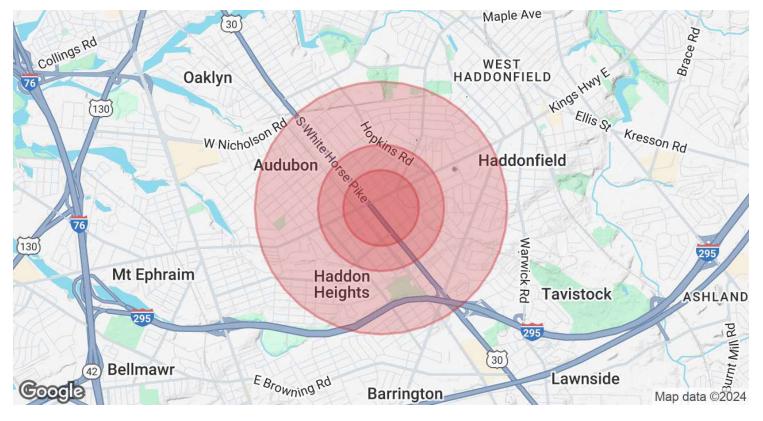

#### Offering Summary

| Sale Price:    | \$389,900    |
|----------------|--------------|
| Building Size: | 30,000+/- SF |
| Available SF:  | 3,500+/- SF  |
| Lot Size:      | 1.57 Acres   |

| Demographics     | 0.3 Miles | 0.5 Miles | 1 Mile |
|------------------|-----------|-----------|--------|
| Total Households | 448       | 1,871     | 7,247  |
| Total Population | 1,049     | 4,550     | 17,557 |

### For Sale 3,500+/- SF | \$389,900 Office Space

| Population           | 0.3 Miles | 0.5 Miles | 1 Mile |
|----------------------|-----------|-----------|--------|
| Total Population     | 1,049     | 4,550     | 17,557 |
| Average Age          | 44        | 43        | 42     |
| Average Age (Male)   | 41        | 41        | 40     |
| Average Age (Female) | 46        | 44        | 43     |

| Households & Income | 0.3 Miles | 0.5 Miles | 1 Mile    |
|---------------------|-----------|-----------|-----------|
| Total Households    | 448       | 1,871     | 7,247     |
| # of Persons per HH | 2.3       | 2.4       | 2.4       |
| Average HH Income   | \$141,444 | \$141,543 | \$150,813 |
| Average House Value | \$446,100 | \$423,539 | \$450,733 |

Demographics data derived from AlphaMap