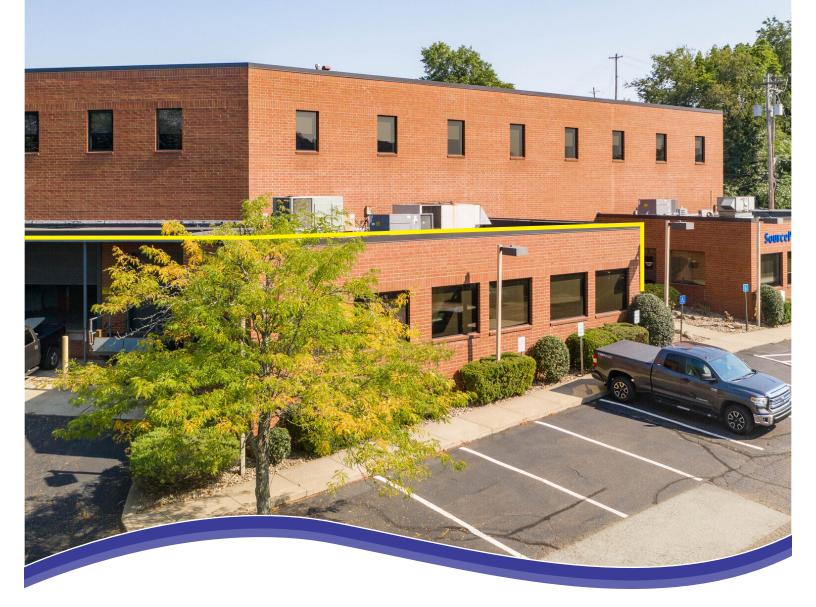

# **Professional Office Building**

### FEATURES:

- Two-Story Brick Professional Office/Flex Building
- RIDC Business Park (O'Hara)
- Large Oversized Windows
- Flexible, Open Floor Plan
- Within minutes of Route 28 and PA Turnpike
- 14 Private Offices/Large open areas for cubicles
- 1 large & 1 smaller conference room
- 1 large kitchen/break area
- Two loading docks
- Electric: 400 AMPS/Three Phase
- Ceiling Height: 17'3" high
- Other Tenants Include: Ideal Aerosmith Inc. and Pittsburgh Training and Fitness Center