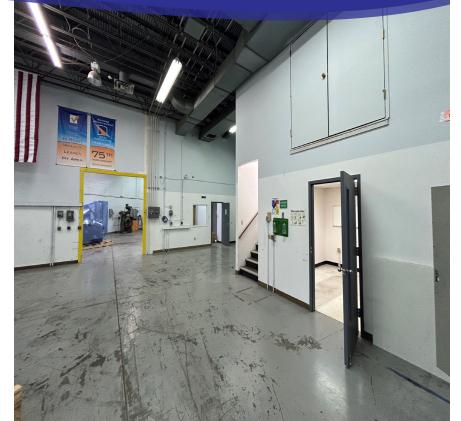

### FEATURES:

- Two-Story Brick Professional Office/Flex Building
- RIDC Business Park (O'Hara)
- Large Oversized Windows
- Flexible, Open Floor Plan
- Within minutes of Route 28 and PA Turnpike
- 14 Private Offices/Large open areas for cubicles
- 1 large & 1 smaller conference room
- 1 large kitchen/break area
- Two loading docks
- Electric: 400 AMPS/Three Phase
- Ceiling Height: 17'3" high
- Other Tenants Include: Ideal Aerosmith Inc. and Pittsburgh Training and Fitness Center