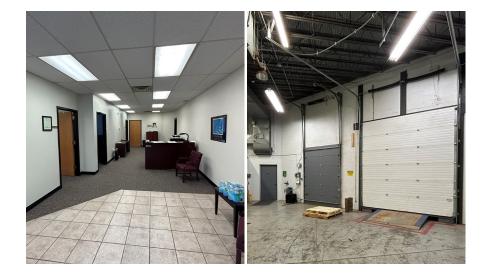

### FEATURES:

- Two-Story Brick Professional Office/Flex Building
- RIDC Business Park (O'Hara)
- Large Oversized Windows
- Flexible, Open Floor Plan
- Within minutes of Route 28 and PA Turnpike
- 14 Private Offices/Large open areas for cubicles
- 1 large & 1 smaller conference room
- 1 large kitchen/break area
- Two loading docks
- Electric: 400 AMPS/Three Phase
- Ceiling Height: 17'3" high
- Other Tenants Include: Ideal Aerosmith Inc. and Pittsburgh Training and Fitness Center