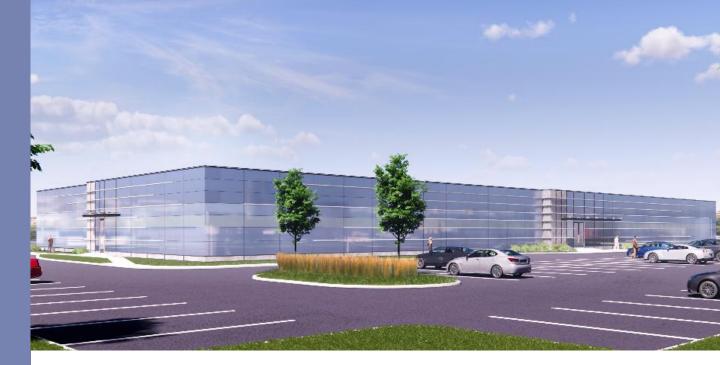

STERLING PLACE CORPORATE CENTER MECHANICSBURG, PA

BUILD-TO-SUIT CLASS A OFFICE SPACE 36,239 RSF AVAILABLE FOR LEASE

#### **PROPERTY HIGHLIGHTS**

- Located in the only Premiere Class A office park in the area
- Will offer an abundance of high end standard building finishes, full service lease terms, and local amenities
- Turn-key Tenant Improvements with high end space finishing specifications
- Generous parking ratio will be offered
- \$23.95/SF/Year NNN