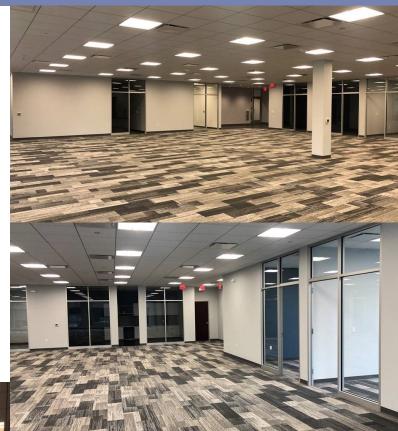

STERLING PLACE CORPORATE CENTER MECHANICSBURG, PA

BUILD-TO-SUIT CLASS A OFFICE SPACE 36,239 RSF AVAILABLE FOR LEASE



#### **PROPERTY HIGHLIGHTS**

- Located in the only Premiere Class A office park in the area
- Will offer an abundance of high end standard building finishes, full service lease terms, and local amenities
- Turn-key Tenant Improvements with high end space finishing specifications
- Generous parking ratio will be offered
- \$23.95/SF/Year NNN







### WHAT TO EXPECT

Finishes from 100 Sterling Parkway









CBRE

### LOCATION HIGHLIGHTS

- Located in the only Premiere Class A office park in the area
- Proximity and easy access to I-81 / Capital Beltway





STERLING PLACE CORPORATE CENTER MECHANICSBURG, PA



CONTACT: JEREMY S. SHYK

SENIOR VICE PRESIDENT T +1 717 540 2701 JEREMY.SHYK@CBRE.COM **CBRE, INC.** 5 CAPITAL DRIVE, SUITE 201 HARRISBURG, PA 17110 CBRE.US/HARRISBURG

© 2024 CBRE, Inc. All rights reserved. This information has been obtained from sources believed reliable, but has not been verified for accuracy or completeness. You should conduct a careful, independent investigation of the property and verify all information. Any reliance on this information is solely at your own risk. CBRE and the CBRE logo are service marks of CBRE, Inc. All other marks displayed on this documen