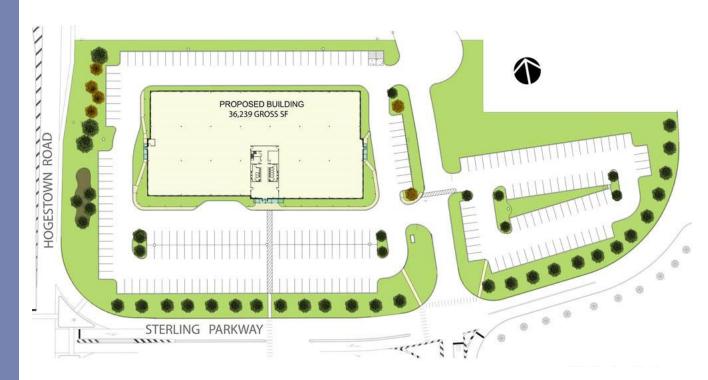

STERLING PLACE CORPORATE CENTER MECHANICSBURG, PA

BUILD-TO-SUIT CLASS A OFFICE SPACE 36,239 RSF AVAILABLE FOR LEASE

#### **PROPERTY HIGHLIGHTS**

- Located in the only Premiere Class A office park in the area
- Will offer an abundance of high end standard building finishes, full service lease terms, and local amenities
- Turn-key Tenant Improvements with high end space finishing specifications
- Generous parking ratio will be offered
- \$23.95/SF/Year NNN