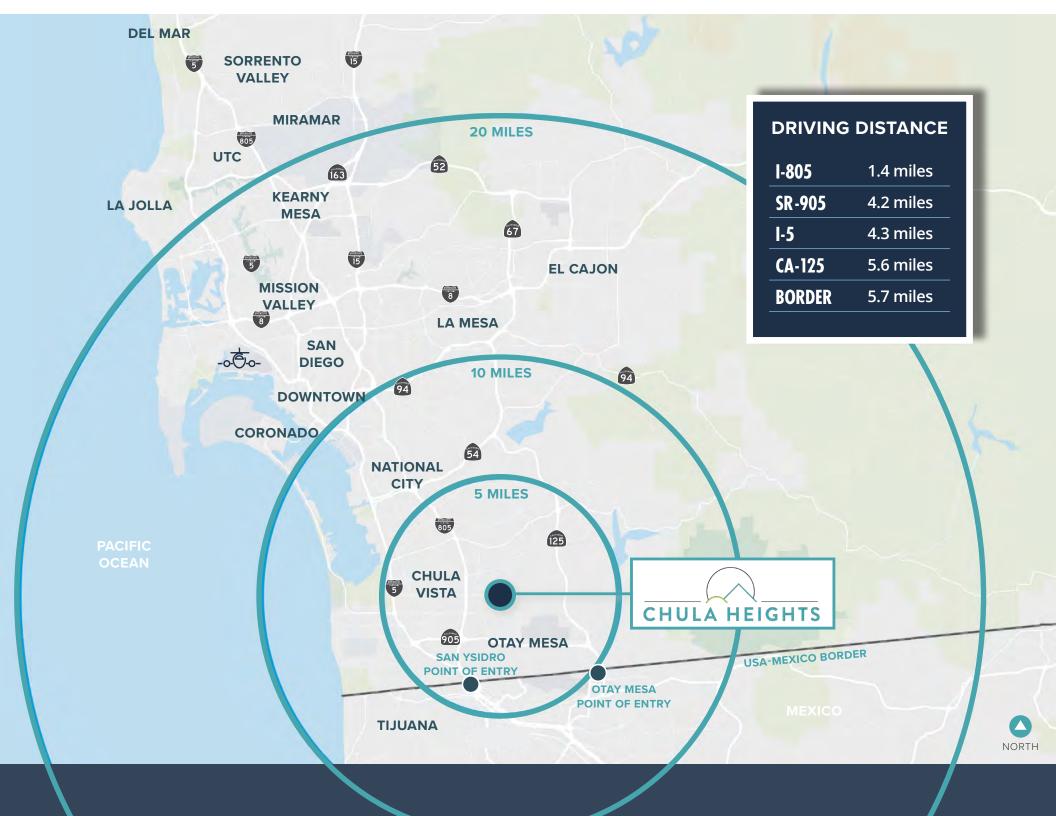

**ACCESS:** 1.3 miles away from the I-805 with easy access

via Nirvana Ave and Main St

**SALE HIGHLIGHTS:** - Fully entitled

- CEQA IS/MND Approved

Colliers International is pleased to present the opportunity to acquire 821 Main St, Chula Vista (the "Property"), approximately 13.3 acres of industrial land. The Property has dramatic views along Main St and Nirvana Ave and is located close to Brown Field Municipal Airport, I-805 and numerous retail amenities.