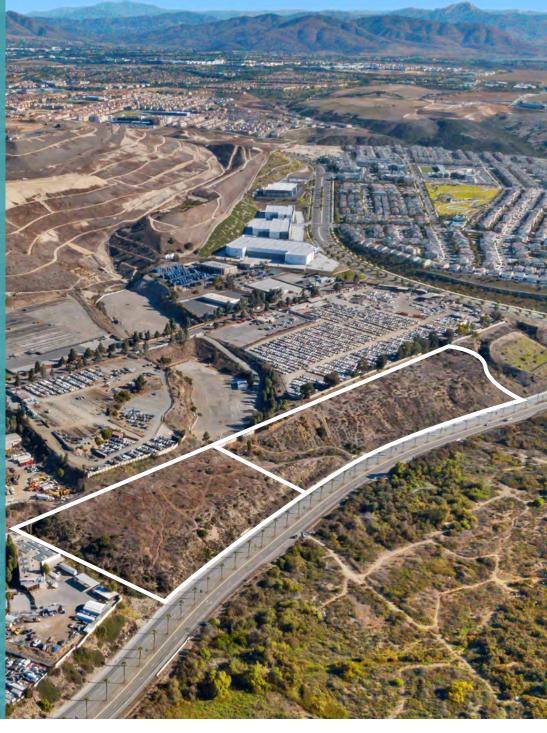

## THE PROPERTY

**PROPERTY TYPE:** Industrial Land

**PROPERTY SIZE:** 13.3 acres

**ZONING:** I-L - Limited Industrial Zone

**PARCEL NUMBERS:** 644-050-13, 644-050-14

**USE:** Great owner/user or development opportunity

**ACCESS:** 1.3 miles away from the I-805 with easy access

via Nirvana Ave and Main St

**SALE HIGHLIGHTS:** - Fully entitled

- CEQA IS/MND Approved

Colliers International is pleased to present the opportunity to acquire 821 Main St, Chula Vista (the "Property"), approximately 13.3 acres of industrial land. The Property has dramatic views along Main St and Nirvana Ave and is located close to Brown Field Municipal Airport, I-805 and numerous retail amenities.