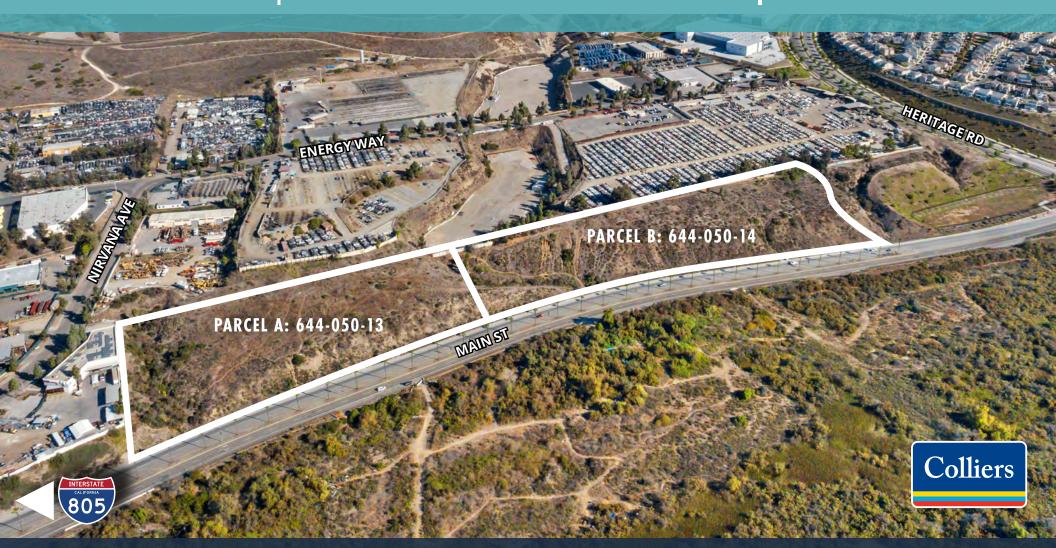

## THE PROPERTY

**PROPERTY TYPE:** Industrial Land

**PROPERTY SIZE:** 13.3 acres

**ZONING:** I-L - Limited Industrial Zone

**PARCEL NUMBERS:** 644-050-13, 644-050-14

**USE:** Great owner/user or development opportunity

**ACCESS:** 1.3 miles away from the I-805 with easy access

via Nirvana Ave and Main St

**SALE HIGHLIGHTS:** - Fully entitled

- CEQA IS/MND Approved

Colliers International is pleased to present the opportunity to acquire 821 Main St, Chula Vista (the "Property"), approximately 13.3 acres of industrial land. The Property has dramatic views along Main St and Nirvana Ave and is located close to Brown Field Municipal Airport, I-805 and numerous retail amenities.