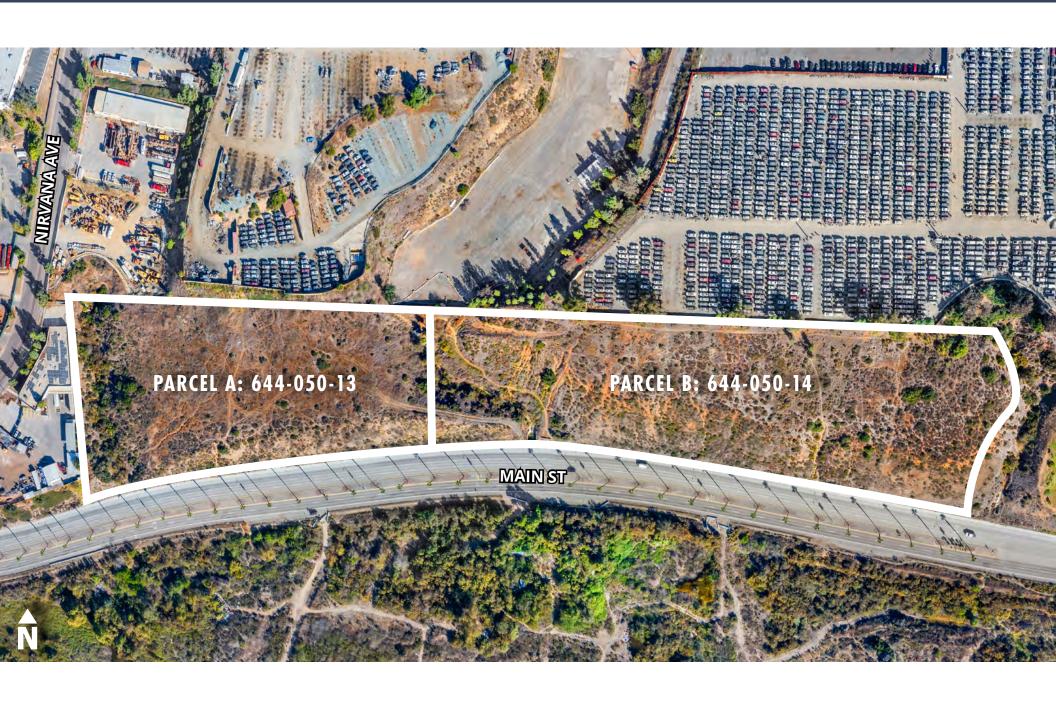

## THE PROPERTY

**PROPERTY TYPE:** Industrial Land

**PROPERTY SIZE:** 13.3 acres

**ZONING:** I-L - Limited Industrial Zone

**PARCEL NUMBERS:** 644-050-13, 644-050-14

**USE:** Great owner/user or development opportunity

**ACCESS:** 1.3 miles away from the I-805 with easy access

via Nirvana Ave and Main St

**SALE HIGHLIGHTS:** - Fully entitled

- CEQA IS/MND Approved

Colliers International is pleased to present the opportunity to acquire 821 Main St, Chula Vista (the "Property"), approximately 13.3 acres of industrial land. The Property has dramatic views along Main St and Nirvana Ave and is located close to Brown Field Municipal Airport, I-805 and numerous retail amenities.