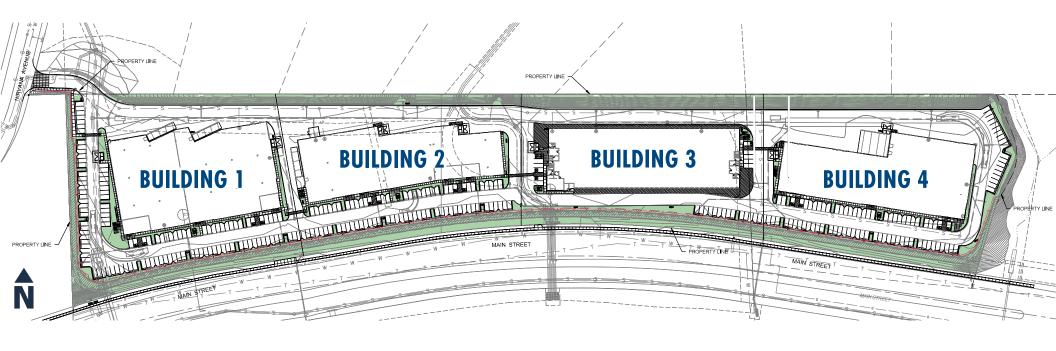

## PROPOSED BUILDING PLANS

#### **BULIDING HIGHLIGHTS**

- **BUILDING 1** | 57,939 SF | DIVISIBLE TO 8,000 SF
- **BUILDING 2** | 45,064 SF | DIVISIBLE TO 8,000 SF
- FULLY ENTITLED

- **BUILDING 3** | 135,000 | SELF STORAGE
- **BUILDING 4** | 47,071 SF | DIVISIBLE TO 15,000 SF
- CEQA IS/MND APPROVED