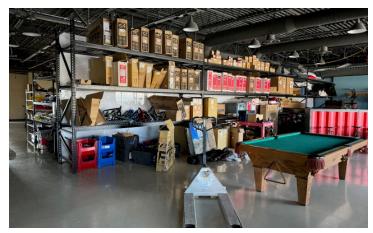

### FORT COLLINS OFFICE / FLEX SPACE FOR LEASE

1825 Sharp Point Dr, Fort Collins, CO 80525



- Contiguous flex spaces available for lease at 1825 Sharp Point Drive
- Up to 15,242 SF available
- Divisible to approximately 1,400 SF
- Ample parking available
- Surrounded by several commuting and recreational trails - Poudre River, Spring Creek and other outdoor areas
- Close to I-25 & the downtown business district
- 1 hour from Denver International Airport



## SUITE 110







UNIT 110



**RENT** \$15.00 / SF NNN



**SIZE** 10,455 SF\*



**AVAILABLE**October 1, 2024

#### **SPACE NOTES:**

Unit 110 is anything but traditional with clean, modern finishes, tall, open, exposed ceilings and lots of infrastructure currently in place.









**TERRI HANNA** terri@wwreynolds.com



# **PHOTOS**















**TERRI HANNA** terri@wwreynolds.com



## SUITE 118







## **UNIT** 118



**RENT** \$15.00 / SF NNN



**SIZE** 3,317 SF\*



**AVAILABLE**October 1, 2024

#### **SPACE NOTES:**

Currently built out as a traditional professional office space, Suite 118 is comprised of 3,317 SF, 10 private offices, a large conference room & a spacious kitchen / break room.









**TERRI HANNA** terri@wwreynolds.com



## FLOOR PLAN







terri@wwreynolds.com



## LOCATION









#### **LOCATION NOTES:**

Surrounded by several commuting and recreational trails including the Poudre River, Spring Creek and other outdoor areas, 1825 Sharp Point provides an easily accessible property close to the downtown business district, I-25 &