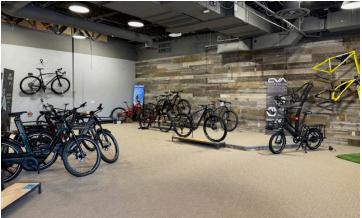

INS OFFICE / FLEX SPACE FOR LEASE

1825 Sharp Point Dr, Fort Collins, CO 80525



- Contiguous flex spaces available for lease at 1825 Sharp Point Drive
- Up to 15,242 SF available
- Divisible to approximately 1,400 SF
- Ample parking available
- Surrounded by several commuting and recreational trails - Poudre River, Spring Creek and other outdoor areas
- Close to I-25 & the downtown business district
- 1 hour from Denver International Airport



## SUITE 110







UNIT 110



**RENT** \$15.00 / SF NNN



**SIZE** 10,455 SF\*



**AVAILABLE**October 1, 2024

#### **SPACE NOTES:**

Unit 110 is anything but traditional with clean, modern finishes, tall, open, exposed ceilings and lots of infrastructure currently in place.









**TERRI HANNA** terri@wwreynolds.com



# **PHOTOS**















**TERRI HANNA** terri@wwreynolds.com



## SUITE 118







## **UNIT** 118



**RENT** \$15.00 / SF NNN



**SIZE** 3,317 SF\*



**AVAILABLE**October 1, 2024

#### **SPACE NOTES:**

Currently built out as a traditional professional office space, Suite 118 is comprised of 3,317 SF, 10 private offices, a large conference room & a spacious kitchen / break room.









**TERRI HANNA** terri@wwreynolds.com



## FLOOR PLAN







terri@wwreynolds.com



## LOCATION









#### **LOCATION NOTES:**

Surrounded by several commuting and recreational trails including the Poudre River, Spring Creek and other outdoor areas, 1825 Sharp Point provides an easily accessible property close to the downtown business district, I-25 & just one hour from Denver International Airport.

**TERRI HANN