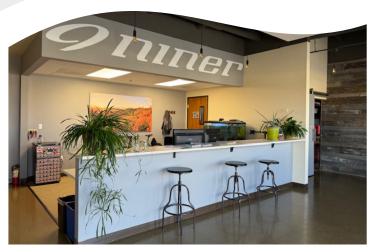

# **PHOTOS**

**TERRI HANNA** terri@wwreynolds.com

#### **SPACE NOTES:**

Unit 110 is anything but traditional with clean, modern finishes, tall, open, exposed ceilings and lots of infrastructure currently in place.

**TERRI HANNA** terri@wwreynolds.com