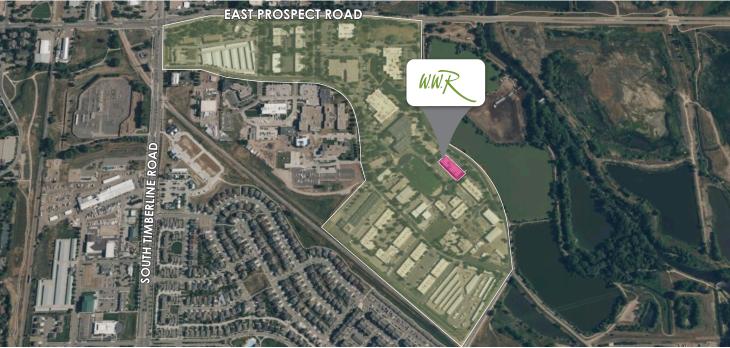

## LOCATION

#### **LOCATION NOTES:**

Surrounded by several commuting and recreational trails including the Poudre River, Spring Creek and other outdoor areas, 1825 Sharp Point provides an easily accessible property close to the downtown business district, I-25 & just one hour from Denver International Airport.