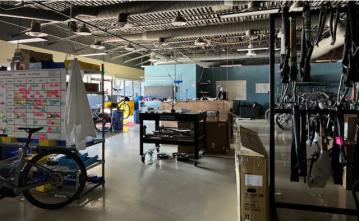

LLINS OFFICE / FLEX SPACE FOR LEASE

1825 Sharp Point Dr, Fort Collins, CO 80525



- Contiguous flex spaces available for lease at 1825 Sharp Point Drive
- Up to 15,242 SF available
- Divisible to approximately 1,400 SF
- Ample parking available
- Surrounded by several commuting and recreational trails - Poudre River, Spring Creek and other outdoor areas
- Close to I-25 & the downtown business district
- 1 hour from Denver International Airport



## SUITE 110







UNIT 110



**RENT** \$15.00 / SF NNN



**SIZE** 10,455 SF\*



**AVAILABLE**October 1, 2024

#### **SPACE NOTES:**

Unit 110 is anything but traditional with clean, modern finishes, tall, open, exposed ceilings and lots of infrastructure currently in place.









**TERRI HANNA** terri@wwreynolds.com



# **PHOTOS**















**TERRI HANNA** terri@wwreynolds.com



## SUITE 118







## **UNIT** 118



**RENT** \$15.00 / SF NNN



**SIZE** 3,317 SF\*



**AVAILABLE**October 1, 2024

#### **SPACE NOTES:**

Currently built out as a traditional professional office space, Suite 118 is comprised of 3,317 SF, 10 private offices, a large conference room & a spacious kitchen / break room.









**TERRI HANNA** terri@wwreynolds.com



## FLOOR PLAN







terri@wwreynolds.com



## LOCATION









#### **LOCATION NOTES:**

Surrounded by several commuting and recreational trails including the Poudre River, Spring Creek and other outdoor areas, 1825 Sharp Point provides an easily accessible property close to the downtown business district, I-25 & just one hour from Denver International Airport.

**TERRI HA