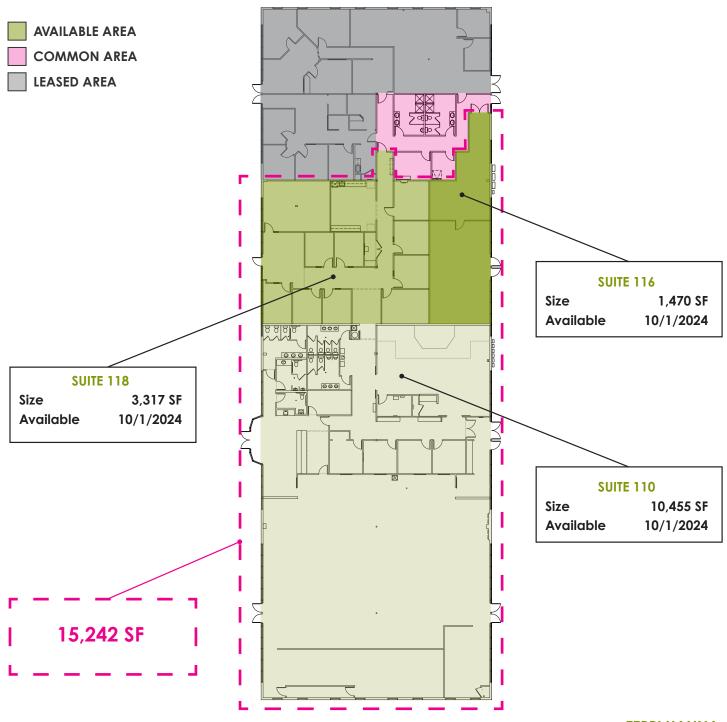

### FORT COLLINS OFFICE / FLEX SPACE FOR LEASE

1825 Sharp Point Dr, Fort Collins, CO 80525

- Contiguous flex spaces available for lease at 1825 Sharp Point Drive
- Up to 15,242 SF available
- Divisible to approximately 1,400 SF
- Ample parking available
- Surrounded by several commuting and recreational trails - Poudre River, Spring Creek and other outdoor areas
- Close to I-25 & the downtown business district
- 1 hour from Denver International Airport

## SUITE 110

UNIT 110

**RENT** \$15.00 / SF NNN

**SIZE** 10,455 SF\*

**AVAILABLE**October 1, 2024

## SUITE 118

## **UNIT** 118

**RENT** \$15.00 / SF NNN

**SIZE** 3,317 SF\*

**AVAILABLE**October 1, 2024

## FLOOR PLAN

terri@wwreynolds.com