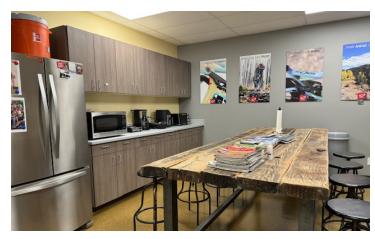

# **PHOTOS**

**TERRI HANNA** terri@wwreynolds.com

#### **SPACE NOTES:**

Currently built out as a traditional professional office space, Suite 118 is comprised of 3,317 SF, 10 private offices, a large conference room & a spacious kitchen / break room.

**TERRI HANNA** terri@wwreynolds.com