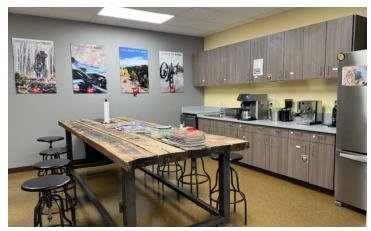

#### **SPACE NOTES:**

Currently built out as a traditional professional office space, Suite 118 is comprised of 3,317 SF, 10 private offices, a large conference room & a spacious kitchen / break room.

**TERRI HANNA** terri@wwreynolds.com