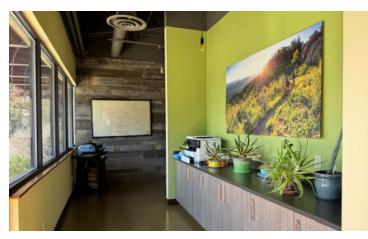

### FORT COLLINS OFFICE / FLEX SPACE FOR LEASE

1825 Sharp Point Dr, Fort Collins, CO 80525



- Contiguous flex spaces available for lease at 1825 Sharp Point Drive
- Up to 15,242 SF available
- Divisible to approximately 1,400 SF
- Ample parking available
- Surrounded by several commuting and recreational trails - Poudre River, Spring Creek and other outdoor areas
- Close to I-25 & the downtown business district
- 1 hour from Denver International Airport



## SUITE 110







UNIT 110



**RENT** \$15.00 / SF NNN



**SIZE** 10,455 SF\*



**AVAILABLE**October 1, 2024

#### **SPACE NOTES:**

Unit 110 is anything but traditional with clean, modern finishes, tall, open, exposed ceilings and lots of infrastructure currently in place.









**TERRI HANNA** terri@wwreynolds.com



# **PHOTOS**















**TERRI HANNA** terri@wwreynolds.com



## SUITE 118







## **UNIT** 118



**RENT** \$15.00 / SF NNN



**SIZE** 3,317 SF\*



**AVAILABLE**October 1, 2024

#### **SPACE NOTES:**

Currently built out as a traditional professional office space, Suite 118 is comprised of 3,317 SF, 10 private offices, a large conference room & a spacious kitchen / break room.









**TERRI HANNA** terri@wwreynolds.com



## FLOOR PLAN







terri@wwreynolds.com



## LOCATION









#### **LOCATION NOTES:**

Surrounded by several commuting and recreational trails including the Poudre River, Spring Creek and other outdoor areas, 1825 Sharp Point provides an easily accessible property close to the downtown business district, I-25