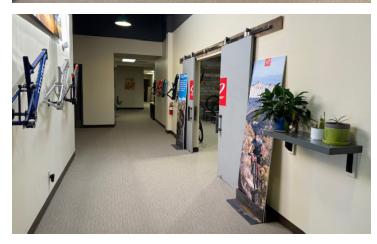

OFFICE / FLEX SPACE FOR LEASE

1825 Sharp Point Dr, Fort Collins, CO 80525



- Contiguous flex spaces available for lease at 1825 Sharp Point Drive
- Up to 15,242 SF available
- Divisible to approximately 1,400 SF
- Ample parking available
- Surrounded by several commuting and recreational trails - Poudre River, Spring Creek and other outdoor areas
- Close to I-25 & the downtown business district
- 1 hour from Denver International Airport



## SUITE 110







UNIT 110



**RENT** \$15.00 / SF NNN



**SIZE** 10,455 SF\*



**AVAILABLE**October 1, 2024

#### **SPACE NOTES:**

Unit 110 is anything but traditional with clean, modern finishes, tall, open, exposed ceilings and lots of infrastructure currently in place.









**TERRI HANNA** terri@wwreynolds.com



# **PHOTOS**















**TERRI HANNA** terri@wwreynolds.com



## SUITE 118







## **UNIT** 118



**RENT** \$15.00 / SF NNN



**SIZE** 3,317 SF\*



**AVAILABLE**October 1, 2024

#### **SPACE NOTES:**

Currently built out as a traditional professional office space, Suite 118 is comprised of 3,317 SF, 10 private offices, a large conference room & a spacious kitchen / break room.









**TERRI HANNA** terri@wwreynolds.com



## FLOOR PLAN







terri@wwreynolds.com



## LOCATION









#### **LOCATION NOTES:**

Surrounded by several commuting and recreational trails including the Poudre River, Spring Creek and other outdoor areas, 1825 Sharp Point provides an easily accessible property close to the downtown business district, I-25 & just one hour from Denver International Airport.

**TERRI HANNA**