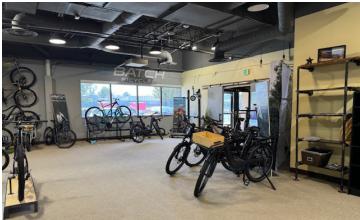

S OFFICE / FLEX SPACE FOR LEASE

1825 Sharp Point Dr, Fort Collins, CO 80525



- Contiguous flex spaces available for lease at 1825 Sharp Point Drive
- Up to 15,242 SF available
- Divisible to approximately 1,400 SF
- Ample parking available
- Surrounded by several commuting and recreational trails - Poudre River, Spring Creek and other outdoor areas
- Close to I-25 & the downtown business district
- 1 hour from Denver International Airport



## SUITE 110







UNIT 110



**RENT** \$15.00 / SF NNN



**SIZE** 10,455 SF\*



**AVAILABLE**October 1, 2024

#### **SPACE NOTES:**

Unit 110 is anything but traditional with clean, modern finishes, tall, open, exposed ceilings and lots of infrastructure currently in place.









**TERRI HANNA** terri@wwreynolds.com



# **PHOTOS**















**TERRI HANNA** terri@wwreynolds.com



## SUITE 118







## **UNIT** 118



**RENT** \$15.00 / SF NNN



**SIZE** 3,317 SF\*



**AVAILABLE**October 1, 2024

#### **SPACE NOTES:**

Currently built out as a traditional professional office space, Suite 118 is comprised of 3,317 SF, 10 private offices, a large conference room & a spacious kitchen / break room.









**TERRI HANNA** terri@wwreynolds.com



## FLOOR PLAN







terri@wwreynolds.com



## LOCATION









#### **LOCATION NOTES:**

Surrounded by several commuting and recreational trails including the Poudre River, Spring Creek and other outdoor areas, 1825 Sharp Point provides an easily accessible property close to the downtown business district, I-25 & just one hour from Denver International Airport.

**TERRI HANNA*