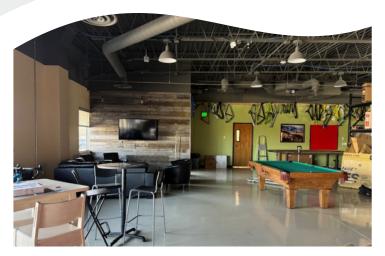

COLLINS OFFICE / FLEX SPACE FOR LEASE

1825 Sharp Point Dr, Fort Collins, CO 80525



- Contiguous flex spaces available for lease at 1825 Sharp Point Drive
- Up to 15,242 SF available
- Divisible to approximately 1,400 SF
- Ample parking available
- Surrounded by several commuting and recreational trails - Poudre River, Spring Creek and other outdoor areas
- Close to I-25 & the downtown business district
- 1 hour from Denver International Airport



## SUITE 110







UNIT 110



**RENT** \$15.00 / SF NNN



**SIZE** 10,455 SF\*



**AVAILABLE**October 1, 2024

#### **SPACE NOTES:**

Unit 110 is anything but traditional with clean, modern finishes, tall, open, exposed ceilings and lots of infrastructure currently in place.









**TERRI HANNA** terri@wwreynolds.com



# **PHOTOS**















**TERRI HANNA** terri@wwreynolds.com



## SUITE 118







## **UNIT** 118



**RENT** \$15.00 / SF NNN



**SIZE** 3,317 SF\*



**AVAILABLE**October 1, 2024

#### **SPACE NOTES:**

Currently built out as a traditional professional office space, Suite 118 is comprised of 3,317 SF, 10 private offices, a large conference room & a spacious kitchen / break room.









**TERRI HANNA** terri@wwreynolds.com



## FLOOR PLAN







terri@wwreynolds.com



## LOCATION









#### **LOCATION NOTES:**

Surrounded by several commuting and recreational trails including the Poudre River, Spring Creek and other outdoor areas, 1825 Sharp Point provides an easily accessible property close to the downtown business district, I-25 & just one hour from Denver International Airport.

**TERRI