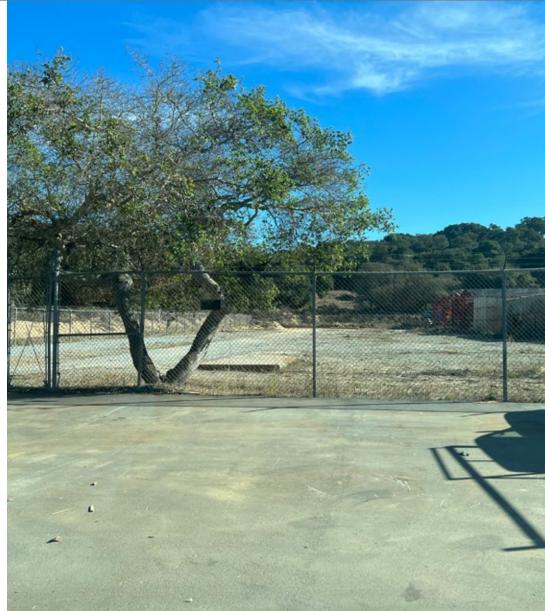

#### **PROPERTY HIGHLIGHTS**

- Approximately 12,000 SF Total
- Clear Height of 20'-26' Feet
- Power: 208 V / 400 amps / 3 phase
- Fire Sprinklers
- Approximately 0.6 acres of Fenced Yard
- Fully Insulated
- Shared well dock
- Zoning Light Industrial Coastal Zone
- Office and 2 ADA restrooms
- Tenant Responsible for PG&E and Trash
- Rarely available Existing tenants have been in place for 15+ years