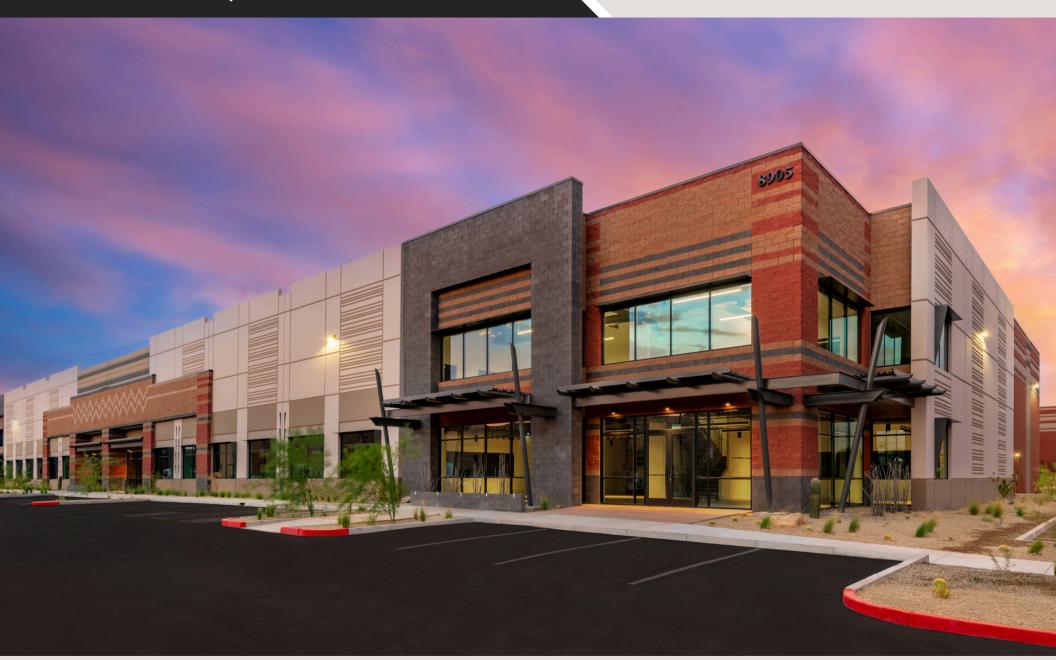

## 8905 E Del Camino Drive, Suites 5 & 6 Scottsdale, Arizona 85258

### **SITE FEATURES**

- +/- 20,550 SF
- 1st Floor Office 2,737 SF
- 2nd Floor Mezzanine 2,568 SF
- Built in 2023
- Class A Industrial
- 24' Clear Height
- Total Office/Showroom: 5,305 SF
- Total Warehouse: 15,245 SF
- 100% HVAC
- 3 Truckwell Doors (10' x 12')
- 2 Grade Level Doors (12' x 14')