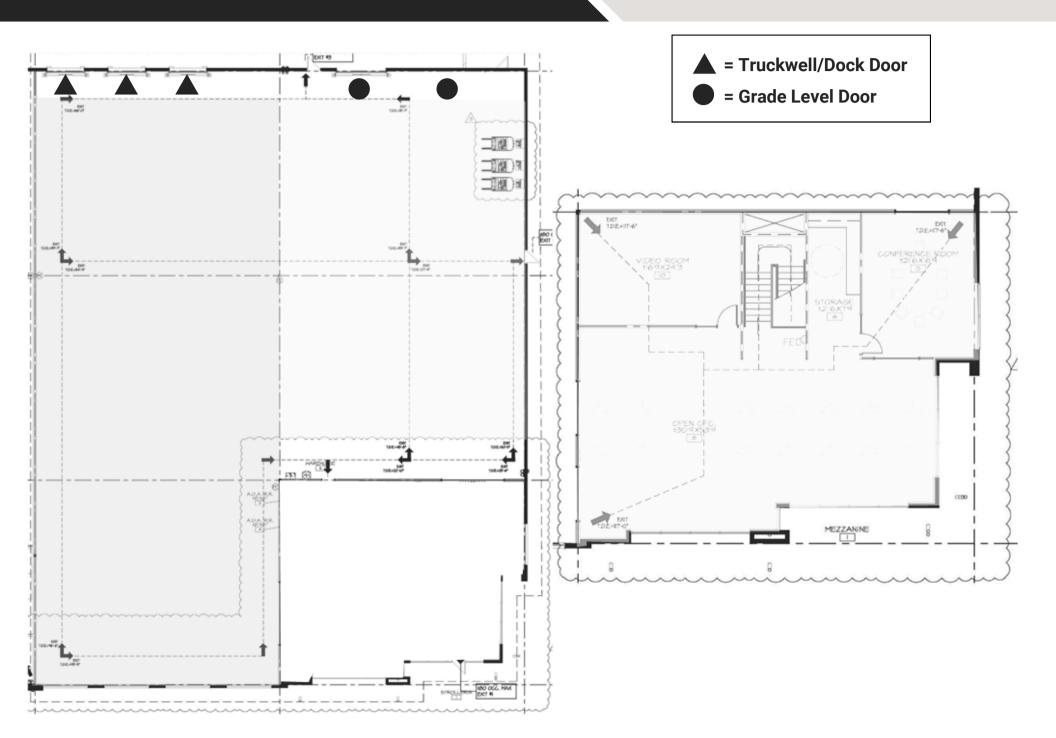

### **SITE FEATURES**

- +/- 20,550 SF
- 1st Floor Office 2,737 SF
- 2nd Floor Mezzanine 2,568 SF
- Built in 2023
- Class A Industrial
- 24' Clear Height
- Total Office/Showroom: 5,305 SF
- Total Warehouse: 15,245 SF
- 100% HVAC
- 3 Truckwell Doors (10' x 12')
- 2 Grade Level Doors (12' x 14')

### **FLOOR PLAN**