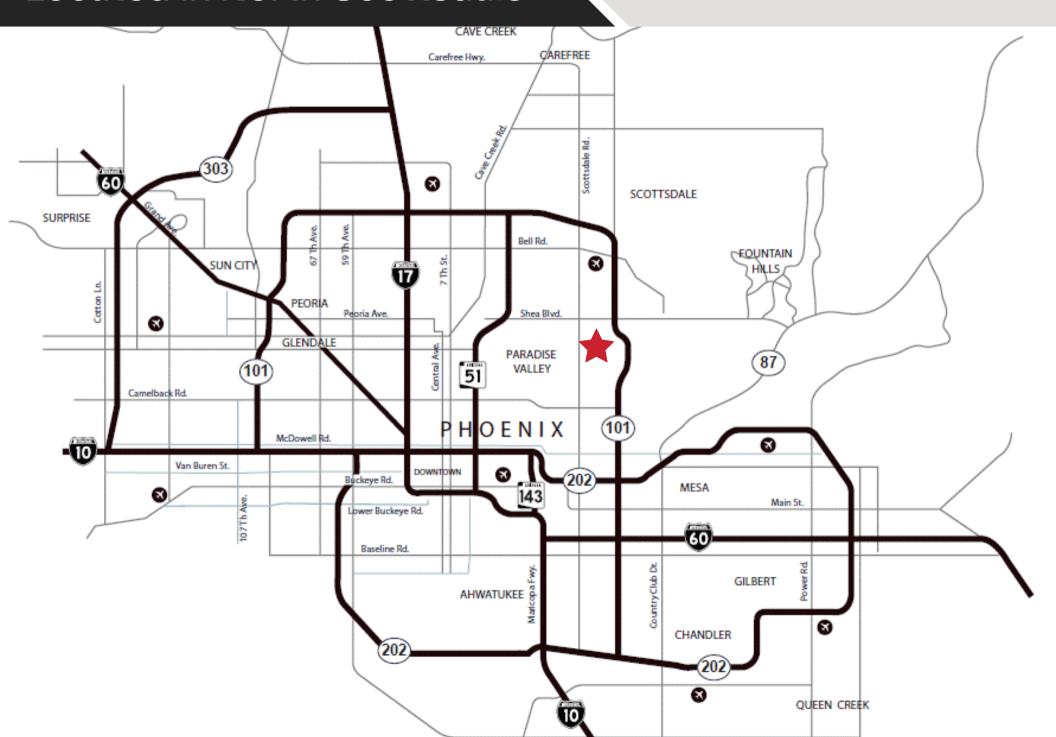

## 8905 E Del Camino Drive, Suites 5 & 6 Scottsdale, Arizona 85258

### **FOR LEASE**



Contact: Kyle McGinley 602.327.3984

Payton Kruidenier 480.695.8688 kmcginley@rossbrown.com paytonk@rossbrown.com



### **SITE FEATURES**









- +/- 20,550 SF
- 1st Floor Office 2,737 SF
- 2nd Floor Mezzanine 2,568 SF
- Built in 2023
- Class A Industrial
- 24' Clear Height
- Total Office/Showroom: 5,305 SF
- Total Warehouse: 15,245 SF
- 100% HVAC
- 3 Truckwell Doors (10' x 12')
- 2 Grade Level Doors (12' x 14')

### **FLOOR PLAN**



#### Located in North Scottsdale



# **LOCATION HIGHLIGHTS**



## **NEARBY ATTRACTIONS**



## AREA POPULATION AND DEMOGRAPHICS

#### SCOTTSDALE, ARIZONA



2,074,276

People Living within a 30 Minute Commute



\$92,441

Median Household Income within 5 Mile Radius



462,883

Skilled Workforce Living within a 10 Mile Radius of the Property



15,000+

**Total Businesses** 



2 Miles

13,816

Population



5 Miles

140,856

**Population** 



10 Miles

763,653

Population



**OVER** 

\$37 Million

Spent on Entertainment Annually within a 2 Mile Radius



representations, express or implied, as to the completeness or accuracy of such information. Any projections, opinions, assumptions or estimates. used are for example only. Neither Ross Brown Partners nor any of its clients accepts any liability for loss resulting fr