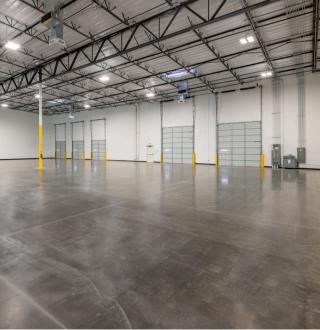

### **SITE FEATURES**

- +/- 20,550 SF
- 1st Floor Office 2,737 SF
- 2nd Floor Mezzanine 2,568 SF
- Built in 2023
- Class A Industrial
- 24' Clear Height
- Total Office/Showroom: 5,305 SF
- Total Warehouse: 15,245 SF
- 100% HVAC
- 3 Truckwell Doors (10' x 12')
- 2 Grade Level Doors (12' x 14')