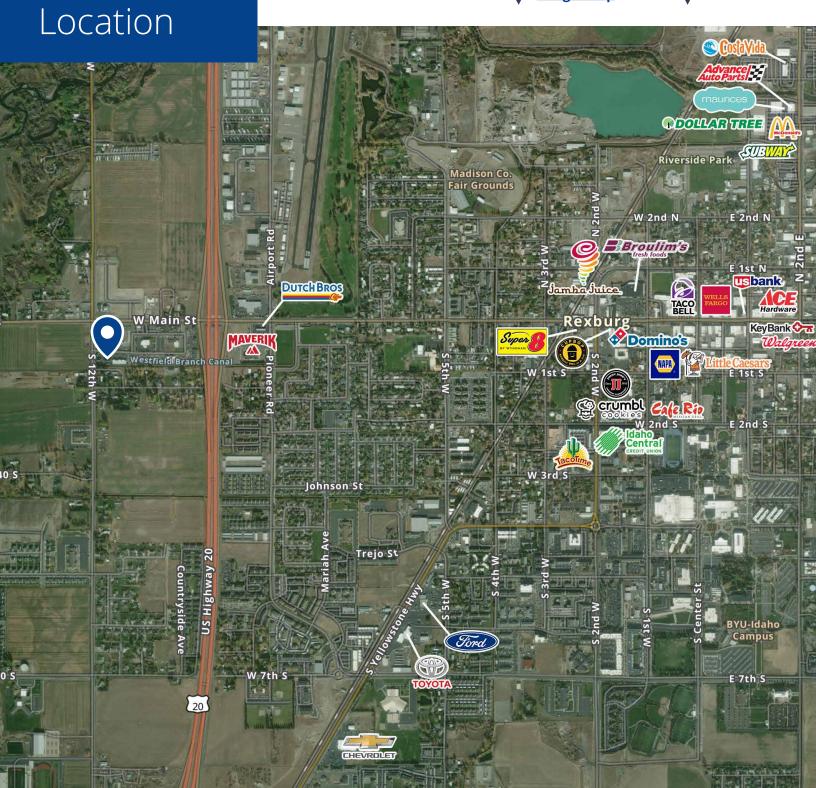

ation is the copyrighted property of Colliers and /or its licensor(s). © 2024. All rights reserved. This communication is not intended to cause or induce breach of an existing listing agreement. Colliers Eastern Idaho, LLC.

# For Sale

### Property Information

| Property Type        | Office         |
|----------------------|----------------|
| <b>Building Size</b> | 6,407          |
| Parking              | Surface; Ample |
| Access               | Contact Agent  |

#### Demos

|             | 1 Miles  | 3 Miles  | 5 Miles  |
|-------------|----------|----------|----------|
| Population  | 6,900    | 44,137   | 50,686   |
| Households  | 2,328    | 10,633   | 12,397   |
| Avg. Income | \$62,978 | \$67,438 | \$71,457 |

#### Property Gallery

















## Site/Floor Plans













414 Shoup Avenue, Suite 114 Idaho Falls, Idaho 83402 208 821 1954 colliers.com/idaho