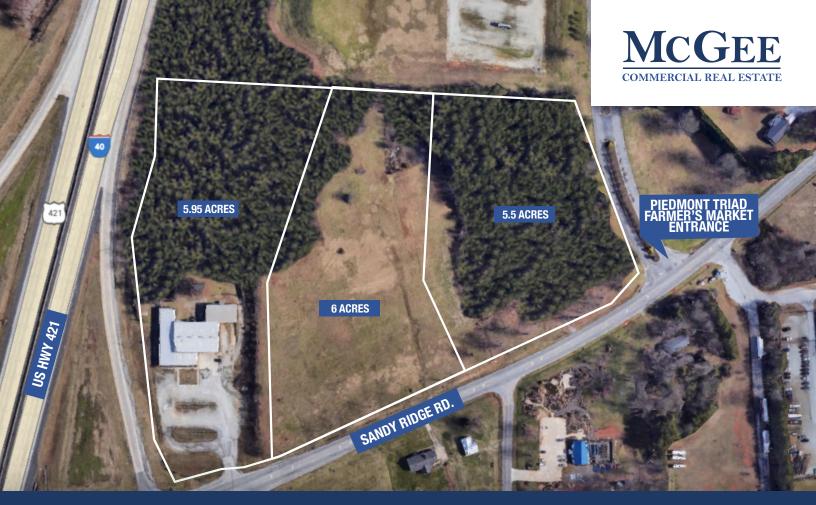

## 3000 Sandy Ridge Rd, Colfax, NC 27235

6 acres of gently sloping, most cleared land with 500 feet of frontage on Sandy Ridge Road and located between the I-40 interchange and the Triad Farmers Market entrance. Excellent visibility from Sandy Ridge and accessibility/visibility from I-40. Land recently rezoned through Guilford County to CZ-LI (Conditional Zoning - Light Industrial). NCDOT has plans to widen Sandy Ridge Road in the next 5 years based on STIP U-4758 (see attached schematics). High Point city water access at the southern corner next to Farmers Market entrance and sewer access is across Sandy Ridge Road. Annexation into High Point required to access water/sewer. Call for pricing.