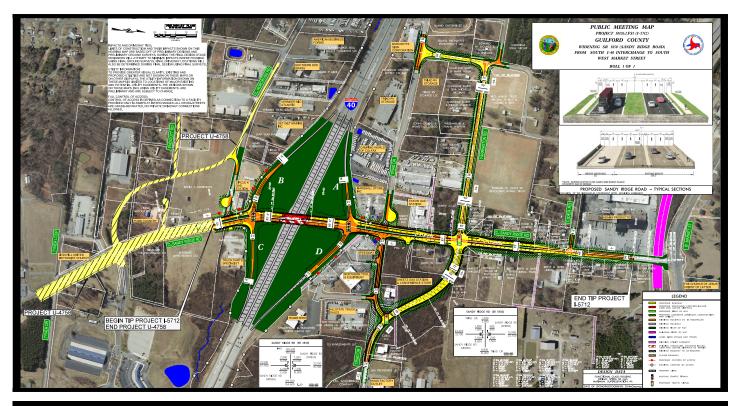

## 3000 Sandy Ridge Rd, Colfax, NC 27235

6 acres of gently sloping, most cleared land with 500 feet of frontage on Sandy Ridge Road and located between the I-40 interchange and the Triad Farmers Market entrance. Excellent visibility from Sandy Ridge and accessibility/visibility from I-40. Land recently rezoned through Guilford County to CZ-LI (Conditional Zoning - Light Industrial). NCDOT has plans to widen Sandy Ridge Road in the next 5 years based on STIP U-4758 (see attached schematics). High Point city water access at the southern corner next to Farmers Market entrance and sewer access is across Sandy Ridge Road. Annexation into High Point required to access water/sewer. Call for pricing.