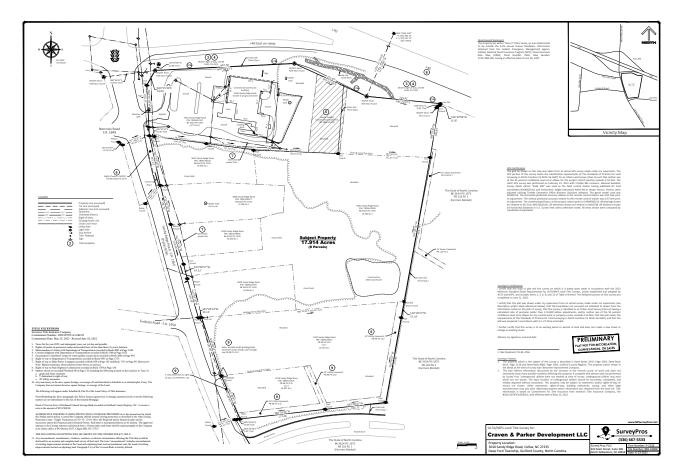

## 3000 Sandy Ridge Rd, Colfax, NC 27235

6 acres of gently sloping, most cleared land with 500 feet of frontage on Sandy Ridge Road and located between the I-40 interchange and the Triad Farmers Market entrance. Excellent visibility from Sandy Ridge and accessibility/visibility from I-40. Land recently rezoned through Guilford County to CZ-LI (Conditional Zoning - Light Industrial). NCDOT has plans to widen Sandy Ridge Road in the next 5 years based on STIP U-4758 (see attached schematics). High Point city water access at the southern corner next to Farmers Market entrance and sewer access is across Sandy Ridge Road. Annexation into High Point required to access water/sewer. Call for pricing.