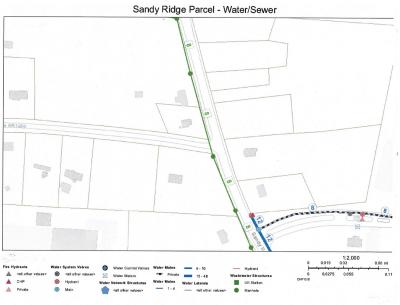

## 3000 Sandy Ridge Rd, Colfax, NC 27235

6 acres of gently sloping, most cleared land with 500 feet of frontage on Sandy Ridge Road and located between the I-40 interchange and the Triad Farmers Market entrance. Excellent visibility from Sandy Ridge and accessibility/visibility from I-40. Land recently rezoned through Guilford County to CZ-LI (Conditional Zoning - Light Industrial). NCDOT has plans to widen Sandy Ridge Road in the next 5 years based on STIP U-4758 (see attached schematics). High Point city water access at the southern corner next to Farmers Market entrance and sewer access is across Sandy Ridge Road. Annexation into High Point required to access water/sewer. Call for pricing.