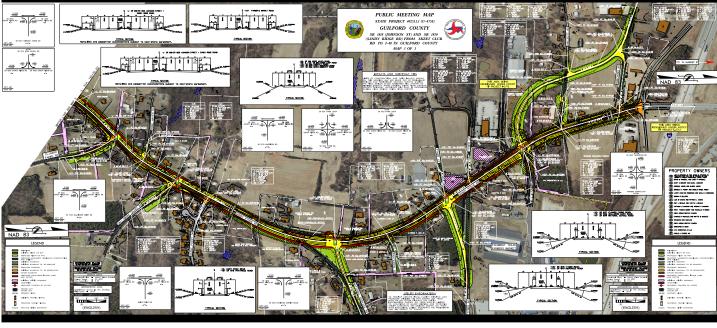

## 3000 Sandy Ridge Rd, Colfax, NC 27235

6 acres of gently sloping, most cleared land with 500 feet of frontage on Sandy Ridge Road and located between the I-40 interchange and the Triad Farmers Market entrance. Excellent visibility from Sandy Ridge and accessibility/visibility from I-40. Land recently rezoned through Guilford County to CZ-LI (Conditional Zoning - Light Industrial). NCDOT has plans to widen Sandy Ridge Road in the next 5 years based on STIP U-4758 (see attached schematics). High Point city water access at the southern corner next to Farmers Market entrance and sewer access is across Sandy Ridge Road. Annexation into High Point required to access water/sewer. Call for pricing.