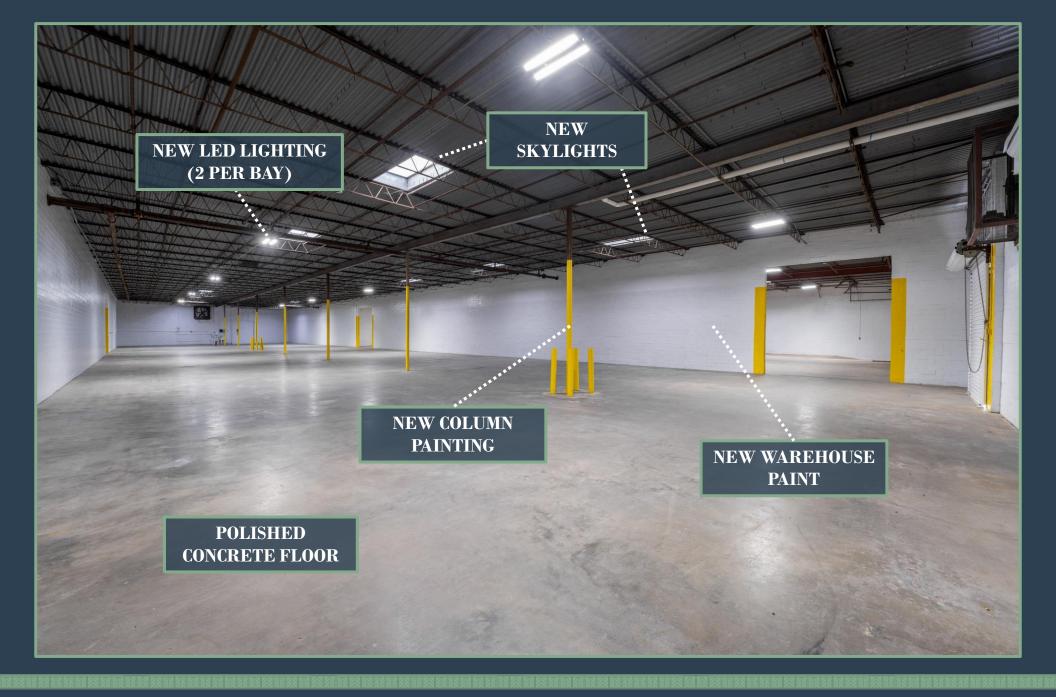

## PROPERTY INFORMATION:

- o \$0.53 PSF Base Rate | \$0.15 PSF Opex
- 45,715-sf Distribution Building
- 43,925-sf Warehouse (14' Clear)
- o 1,790-sf Office (Brand New)
- O Nine (9) Dock High Doors
- o One (1) Drive-In Ramp
- New Interior Makeready and Whitebox
- Improved Parking Lot and Truck Court
- New LED Lighting / Flood Lights
- New Roofs (2021 / 2024)
- Fully Sprinklered
- Complete Exterior Restoration
- o Power: 400 amps, 3 Phase

## **AVAILABLE IMMEDIATELY!**

- \$0.53 Base Rate | \$0.15 PSF Opex
- o 43,925-sf Warehouse
- 1,790-sf Office (Brand New)
- New Interior Makeready
- Nine (9) Dock High Doors
- o One (1) Drive-In Door