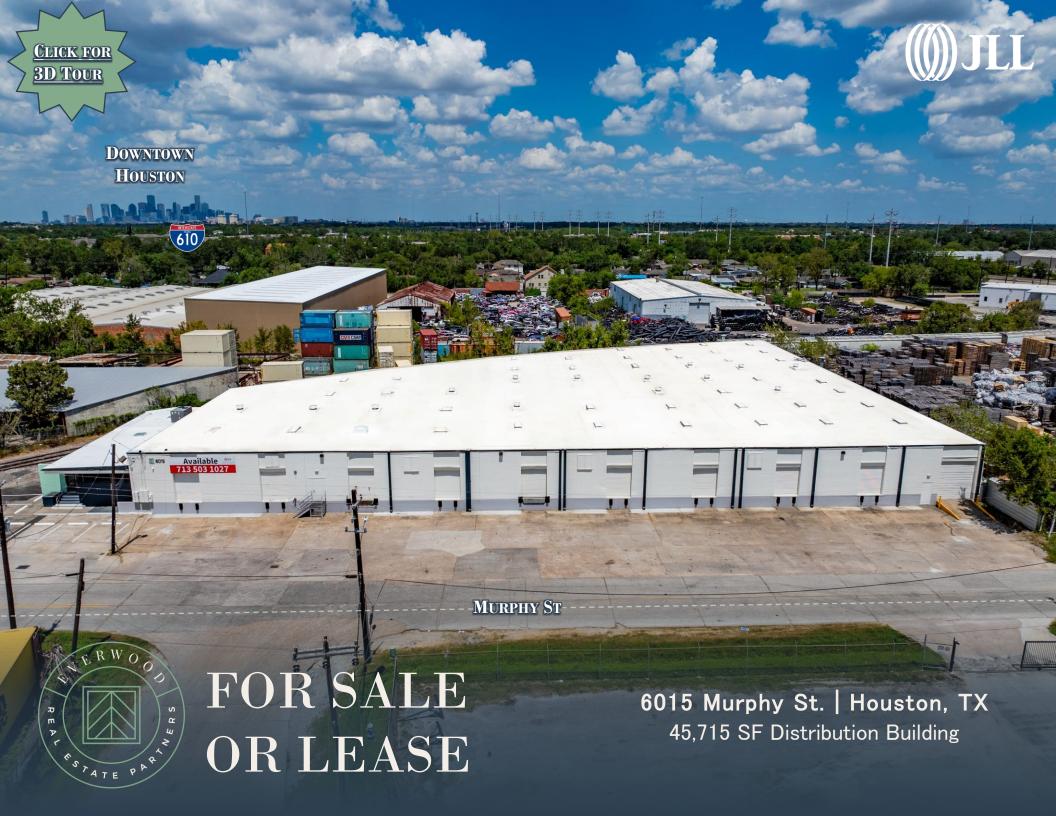

**6015 Murphy St. | Houston, TX** 45,715 SF Distribution Building

## PROPERTY INFORMATION:

- o \$0.53 PSF Base Rate | \$0.15 PSF Opex
- 45,715-sf Distribution Building
- 43,925-sf Warehouse (14' Clear)
- o 1,790-sf Office (Brand New)
- O Nine (9) Dock High Doors
- o One (1) Drive-In Ramp
- New Interior Makeready and Whitebox
- Improved Parking Lot and Truck Court
- New LED Lighting / Flood Lights
- New Roofs (2021 / 2024)
- Fully Sprinklered
- Complete Exterior Restoration
- o Power: 400 amps, 3 Phase