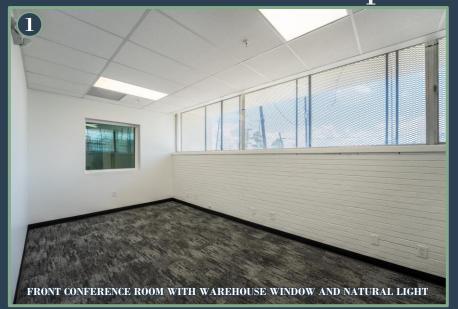

## PROPERTY INFORMATION:

- o \$0.53 PSF Base Rate | \$0.15 PSF Opex
- 45,715-sf Distribution Building
- 43,925-sf Warehouse (14' Clear)
- o 1,790-sf Office (Brand New)
- O Nine (9) Dock High Doors
- o One (1) Drive-In Ramp
- New Interior Makeready and Whitebox
- Improved Parking Lot and Truck Court
- New LED Lighting / Flood Lights
- New Roofs (2021 / 2024)
- Fully Sprinklered
- Complete Exterior Restoration
- o Power: 400 amps, 3 Phase

## **AVAILABLE IMMEDIATELY!**

- \$0.53 Base Rate | \$0.15 PSF Opex
- o 43,925-sf Warehouse
- 1,790-sf Office (Brand New)
- New Interior Makeready
- Nine (9) Dock High Doors
- o One (1) Drive-In Door