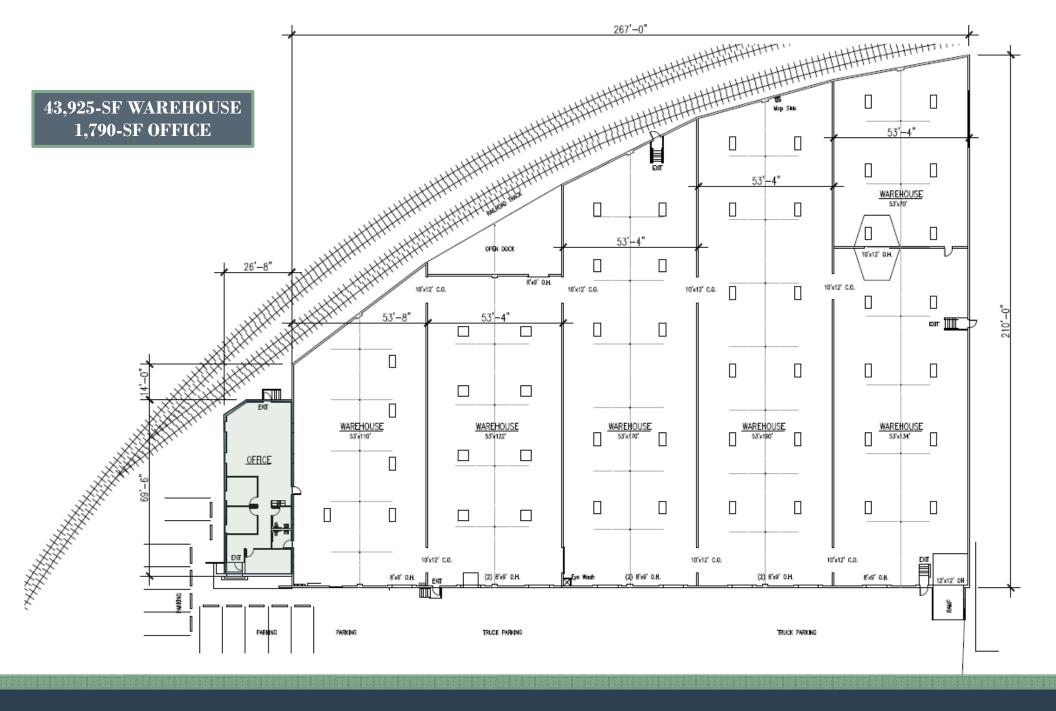

## PROPERTY INFORMATION:

- o \$0.53 PSF Base Rate | \$0.15 PSF Opex
- 45,715-sf Distribution Building
- 43,925-sf Warehouse (14' Clear)
- o 1,790-sf Office (Brand New)
- O Nine (9) Dock High Doors
- o One (1) Drive-In Ramp
- New Interior Makeready and Whitebox
- Improved Parking Lot and Truck Court
- New LED Lighting / Flood Lights
- New Roofs (2021 / 2024)
- Fully Sprinklered
- Complete Exterior Restoration
- o Power: 400 amps, 3 Phase

## **AVAILABLE IMMEDIATELY!**

- \$0.53 Base Rate | \$0.15 PSF Opex
- o 43,925-sf Warehouse
- 1,790-sf Office (Brand New)
- New Interior Makeready
- Nine (9) Dock High Doors
- o One (1) Drive-In Door