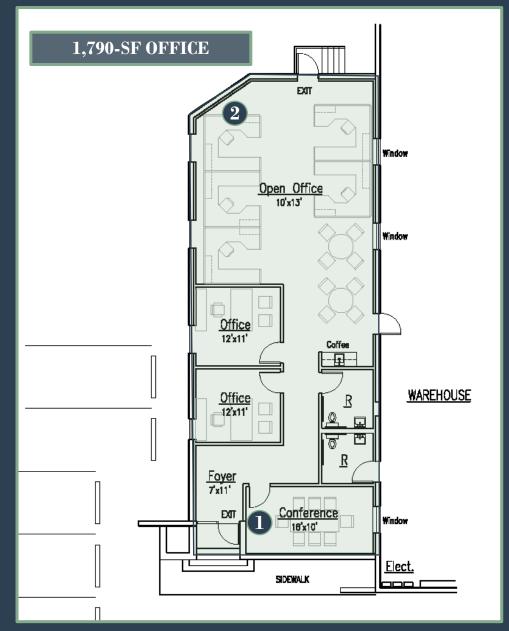

## PROPERTY INFORMATION:

- o \$0.53 PSF Base Rate | \$0.15 PSF Opex
- 45,715-sf Distribution Building
- 43,925-sf Warehouse (14' Clear)
- o 1,790-sf Office (Brand New)
- O Nine (9) Dock High Doors
- o One (1) Drive-In Ramp
- New Interior Makeready and Whitebox
- Improved Parking Lot and Truck Court
- New LED Lighting / Flood Lights
- New Roofs (2021 / 2024)
- Fully Sprinklered
- Complete Exterior Restoration
- o Power: 400 amps, 3 Phase

## **AVAILABLE IMMEDIATELY!**

- \$0.53 Base Rate | \$0.15 PSF Opex
- o 43,925-sf Warehouse
- 1,790-sf Office (Brand New)
- New Interior Makeready
- Nine (9) Dock High Doors
- o One (1) Drive-In Door