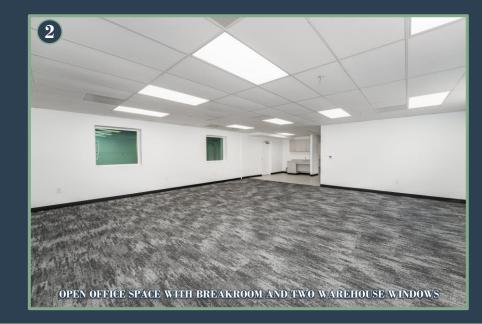

## PROPERTY INFORMATION:

- o \$0.53 PSF Base Rate | \$0.15 PSF Opex
- 45,715-sf Distribution Building
- 43,925-sf Warehouse (14' Clear)
- o 1,790-sf Office (Brand New)
- O Nine (9) Dock High Doors
- o One (1) Drive-In Ramp
- New Interior Makeready and Whitebox
- Improved Parking Lot and Truck Court
- New LED Lighting / Flood Lights
- New Roofs (2021 / 2024)
- Fully Sprinklered
- Complete Exterior Restoration
- o Power: 400 amps, 3 Phase

## **AVAILABLE IMMEDIATELY!**

- \$0.53 Base Rate | \$0.15 PSF Opex
- o 43,925-sf Warehouse
- 1,790-sf Office (Brand New)
- New Interior Makeready
- Nine (9) Dock High Doors
- o One (1) Drive-In Door