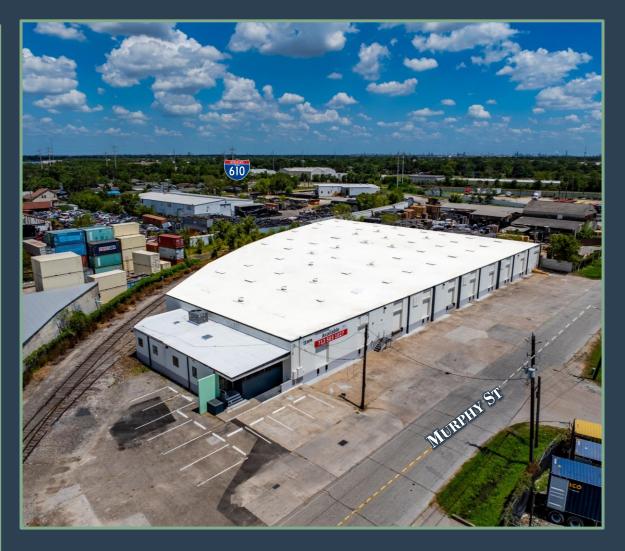

**6015 Murphy St. | Houston, TX** 45,715 SF Distribution Building

## PROPERTY INFORMATION:

- o \$0.53 PSF Base Rate | \$0.15 PSF Opex
- 45,715-sf Distribution Building
- 43,925-sf Warehouse (14' Clear)
- o 1,790-sf Office (Brand New)
- O Nine (9) Dock High Doors
- o One (1) Drive-In Ramp
- New Interior Makeready and Whitebox
- Improved Parking Lot and Truck Court
- New LED Lighting / Flood Lights
- New Roofs (2021 / 2024)
- Fully Sprinklered
- Complete Exterior Restoration
- o Power: 400 amps, 3 Phase