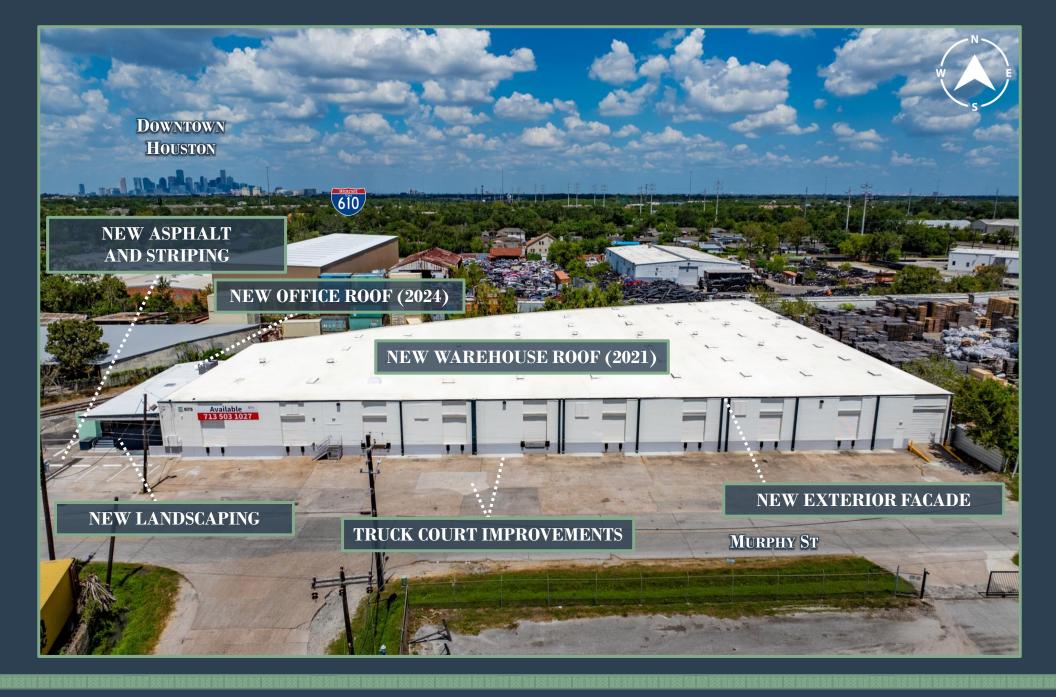

## PROPERTY INFORMATION:

- o \$0.53 PSF Base Rate | \$0.15 PSF Opex
- 45,715-sf Distribution Building
- 43,925-sf Warehouse (14' Clear)
- o 1,790-sf Office (Brand New)
- O Nine (9) Dock High Doors
- o One (1) Drive-In Ramp
- New Interior Makeready and Whitebox
- Improved Parking Lot and Truck Court
- New LED Lighting / Flood Lights
- New Roofs (2021 / 2024)
- Fully Sprinklered
- Complete Exterior Restoration
- o Power: 400 amps, 3 Phase