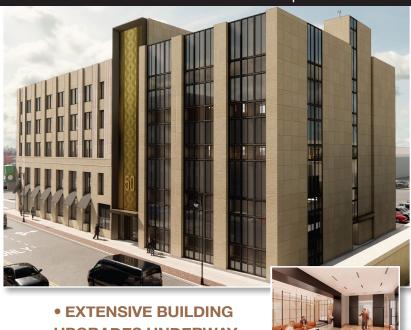

\*divisible

**UPGRADES UNDERWAY** 

story building

75,000 square f e e t

### COMMENTS:

- Conveniently located in the heart of Rockville Centre
- Adjacent to LIRR Rockville Centre station, NICE bus stop, restaurants, shops & bank branches nearby
- On-site parking, ample municipal & street parking
- 20 minutes to JFK Airport, 35 minutes by train to Manhattan.
- 24/7 access
- Windows on 4-sides, high ceilings, unobstructed views
- Build-to-suit suites