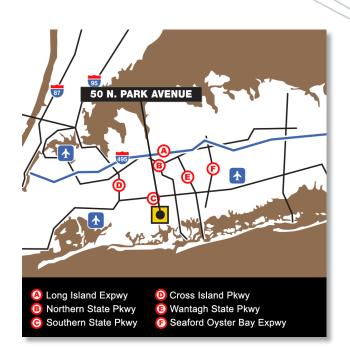

### COMMENTS:

- Conveniently located in the heart of Rockville Centre
- Adjacent to LIRR Rockville Centre station, NICE bus stop, restaurants, shops & bank branches nearby
- On-site parking, ample municipal & street parking
- 20 minutes to JFK Airport, 35 minutes by train to Manhattan.
- 24/7 access
- Windows on 4-sides, high ceilings, unobstructed views
- Build-to-suit suites