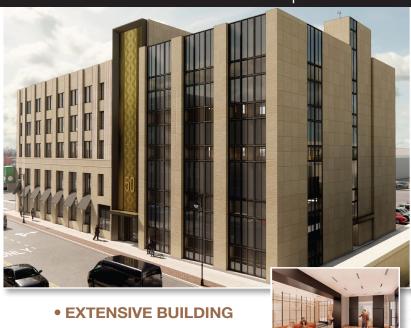

on, NICE bus stop, restaurants, shops & bank branches nearby
- On-site parking, ample municipal & street parking
- 20 minutes to JFK Airport, 35 minutes by train to Manhattan.
- 24/7 access
- Windows on 4-sides, high ceilings, unobstructed views
- Build-to-suit suites

# FOR INFORMATION CONTACT: ETHAN WERZ

401 broad hollow road • suite L1 melville, new york 11747

main - 516.935.8300 direct - 516.441.7220

ethan.werz@therochlinorganization.com

www.therochlinorganization.com

All information furnished is from sources deemed reliable. No representation or warranty is made as to the accuracy thereof and is submitted subject to errors, omissions, change of price, prior sales or lease, or withdrawal without notice, and any negligence on this part of the writer.

## OWNED AND OPERATED BY







- rockville centre new york 11570
- south-western nassau county submarket

## SPACE AVAILABLE

IMMEDIATE OCCUPANCY

| • | 26,800 | square feet* | 1 | fifth & fourth floors |
|---|--------|--------------|---|-----------------------|
| • | 13,400 | square feet* | ı | third floor           |
| • | 9,000  | square feet* | ı | first floor           |
| • | 7,430  | square feet* | - | lower level           |

\*divisible

**UPGRADES UNDERWAY** 

story building

75,000 square f e e t

### COMMENTS:

- Conveniently located in the heart of Rockville Centre
- Adjacent to LIRR Rockville Centre station, NICE bus stop, restaurants, shops & bank branches nearby
- On-site parking, ample municipal & street parking
- 20 minutes to JFK Airport, 35 minutes by train to Manhattan.
- 24/7 access
- Windows on