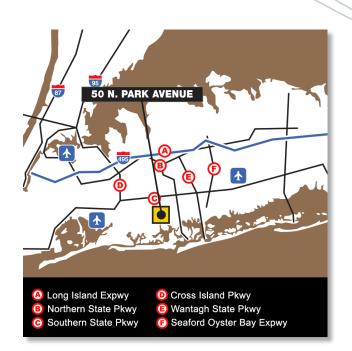

### OWNED AND OPERATED BY

- rockville centre new york 11570
- south-western nassau county submarket

### COMMENTS:

- Conveniently located in the heart of Rockville Centre
- Adjacent to LIRR Rockville Centre station, NICE bus stop, restaurants, shops & bank branches nearby
- On-site parking, ample municipal & street parking
- 20 minutes to JFK Airport, 35 minutes by train to Manhattan.
- 24/7 access
- Windows on 4-sides, high ceilings, unobstructed views
- Build-to-suit suites