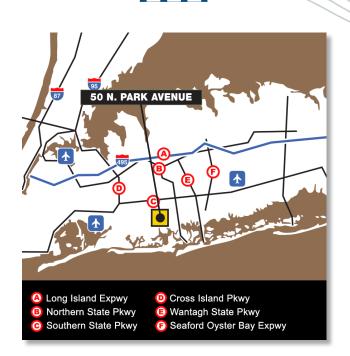

- rockville centre new york 11570
- south-western nassau county submarket

### COMMENTS:

- Conveniently located in the heart of Rockville Centre
- Adjacent to LIRR Rockville Centre station, NICE bus stop, restaurants, shops & bank branches nearby
- On-site parking, ample municipal & street parking
- 20 minutes to JFK Airport, 35 minutes by train to Manhattan.
- 24/7 access
- Windows on 4-sides, high ceilings, unobstructed views
- Build-to-suit suites