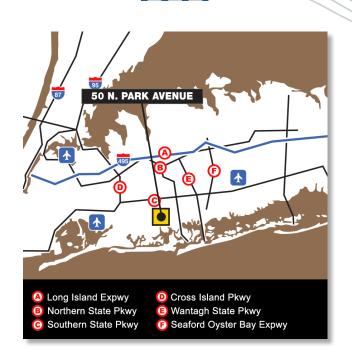

### COMMENTS:

- Conveniently located in the heart of Rockville Centre
- Adjacent to LIRR Rockville Centre station, NICE bus stop, restaurants, shops & bank branches nearby
- On-site parking, ample municipal & street parking
- 20 minutes to JFK Airport, 35 minutes by train to Manhattan.
- 24/7 access
- Windows on 4-sides, high ceilings, unobstructed views
- Build-to-suit suites