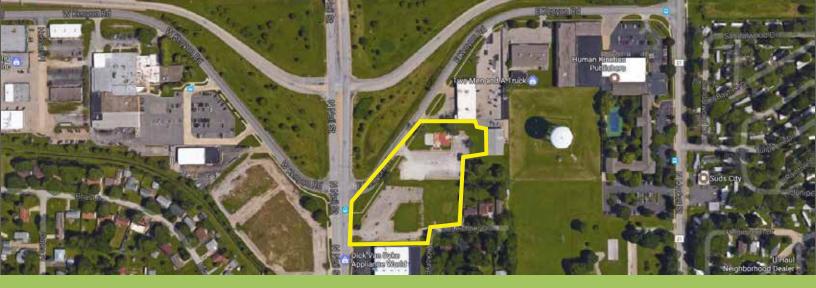

## 1512 N. Neil

Champaign, Illinois

Outstanding location in Champaign with interstate visibility, high traffic counts, and easy assic. Site is 3.2 acres with a signalized location. Great location for hotel! Located on the southeast corner of the Neil Street - Interstate 74 interchange. Neil Street serves as a gateway to downtown Champaign and the University of Illinois. Market Place Mall is located 1/2 mile north of the site.

#### 1512 N. Neil Street HIGHLIGHTS

- Interstate 74 access and visibility
- Located near Market Placee Mall & Neil/Prospect retail corridor
- Rare find along Interstate 74 corridor