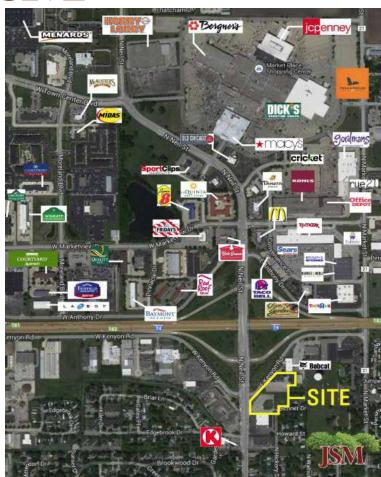

## 1512 N. Neil

Champaign, Illinois

Outstanding location in Champaign with interstate visibility, high traffic counts, and easy assic. Site is 3.2 acres with a signalized location. Great location for hotel! Located on the southeast corner of the Neil Street - Interstate 74 interchange. Neil Street serves as a gateway to downtown Champaign and the University of Illinois. Market Place Mall is located 1/2 mile north of the site.

#### 1512 N. Neil Street HIGHLIGHTS

- Interstate 74 access and visibility
- Located near Market Placee Mall & Neil/Prospect retail corridor
- Rare find along Interstate 74 corridor