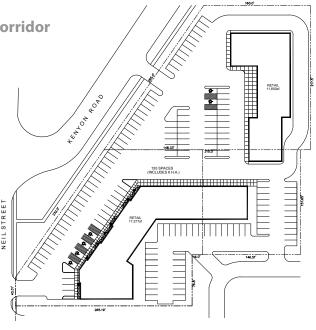

## 1512 N. Neil

Champaign, Illinois

Outstanding location in Champaign with interstate visibility, high traffic counts, and easy assic. Site is 3.2 acres with a signalized location. Great location for hotel! Located on the southeast corner of the Neil Street - Interstate 74 interchange. Neil Street serves as a gateway to downtown Champaign and the University of Illinois. Market Place Mall is located 1/2 mile north of the site.

#### 1512 N. Neil Street HIGHLIGHTS

- Interstate 74 access and visibility
- Located near Market Placee Mall & Neil/Prospect retail corridor
- Rare find along Interstate 74 corridor