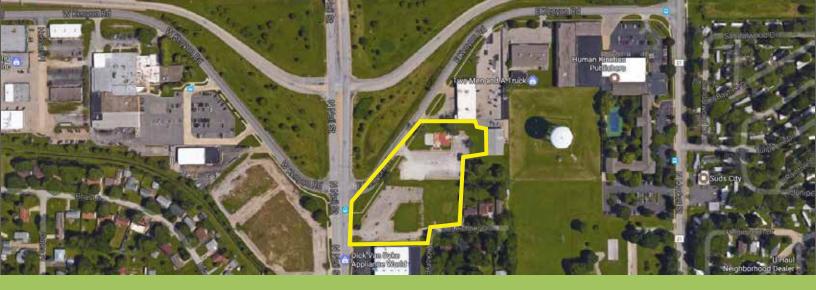

## 1512 N. Neil

Champaign, Illinois

Outstanding location in Champaign with interstate visibility, high traffic counts, and easy assic. Site is 3.2 acres with a signalized location. Great location for hotel! Located on the southeast corner of the Neil Street - Interstate 74 interchange. Neil Street serves as a gateway to downtown Champaign and the University of Illinois. Market Place Mall is located 1/2 mile north of the site.

#### 1512 N. Neil Street HIGHLIGHTS

- Interstate 74 access and visibility
- Located near Market Placee Mall & Neil/Prospect retail corridor
- Rare find along Interstate 74 corridor