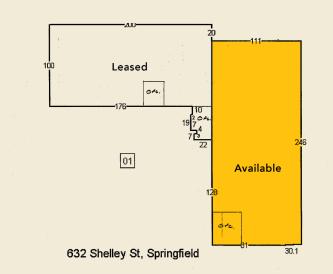

## Overview

#### 632 Shelley Street, Springfield Oregon 97477

Evans Elder Brown & Seubert

#### 27,300 SF FOR LEASE

- Two (2) grade loading doors
- 400 amp power
- Ceilings 17' 20' 8"

#### SITE

- Large parking area
- Adjacent fenced yard approx. 19,000 sf