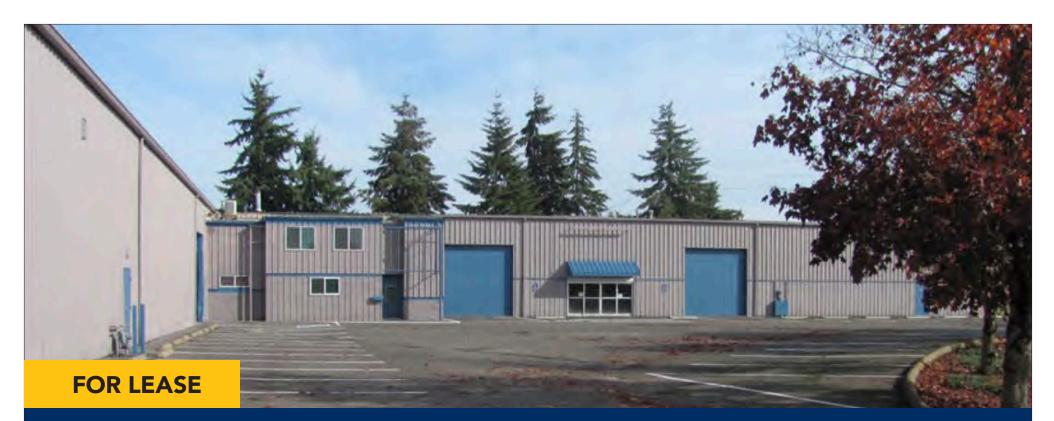

# Industrial Building

632 Shelley Street Springfield OR 97477

#### DETAILS

- Approximately 27,300 square feet
- Adjacent 19,000 square foot fenced yard (shared)
- Available January 1st, 2025
- Zoned LMI (Light Medium Industrial)
- 2 grade loading doors
- \$0.85 per square foot per month, modified gross

#### 27,300 SF FOR LEASE

- Two (2) grade loading doors
- 400 amp power
- Ceilings 17' 20' 8"