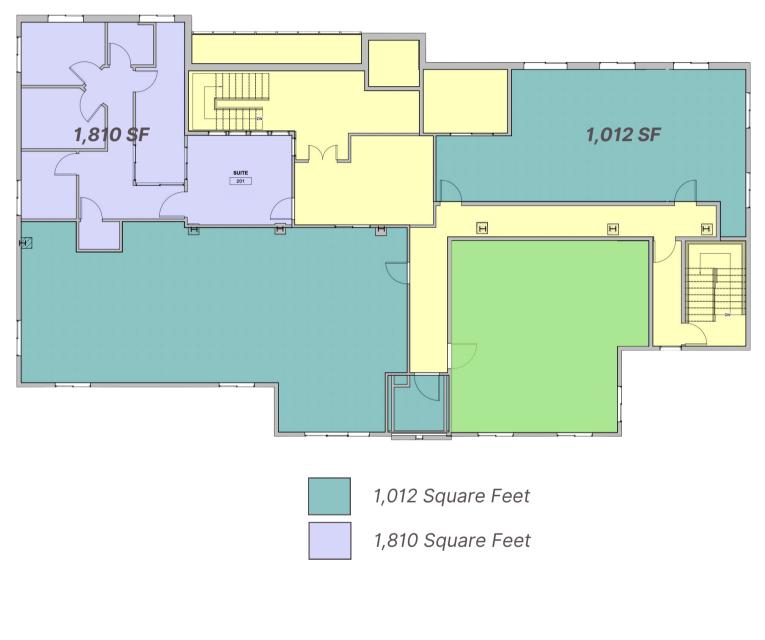

| AVAILABLE:     | 1st Floor  | 1,273 SF |            |
|----------------|------------|----------|------------|
|                | 2nd Floor  | 1,810 SF | & 1,012 SF |
| BUILDING SIZE: | 14, 818 SF |          |            |
| LOT SIZE:      | 1.79 Acres |          |            |
| PARKING:       | 3.5/1000   |          |            |
| LEASE RATE:    | \$22.50/SF | NNN      |            |

### **FLOOR PLAN - Second Floor**

R.W. HOLMES COMMERCIAL REAL ESTATE

FOR MORE INFORMATION CONTACT: CRAIG JOHNSTON CJOHNSTON@RWHOLMES.COM (508)651-9022

R.W. HOLMES COMMERCIAL REAL ESTATE 321 COMMONWEALTH ROAD, SUITE 202, WAYLAND, MA. 01778 (508)655-5626