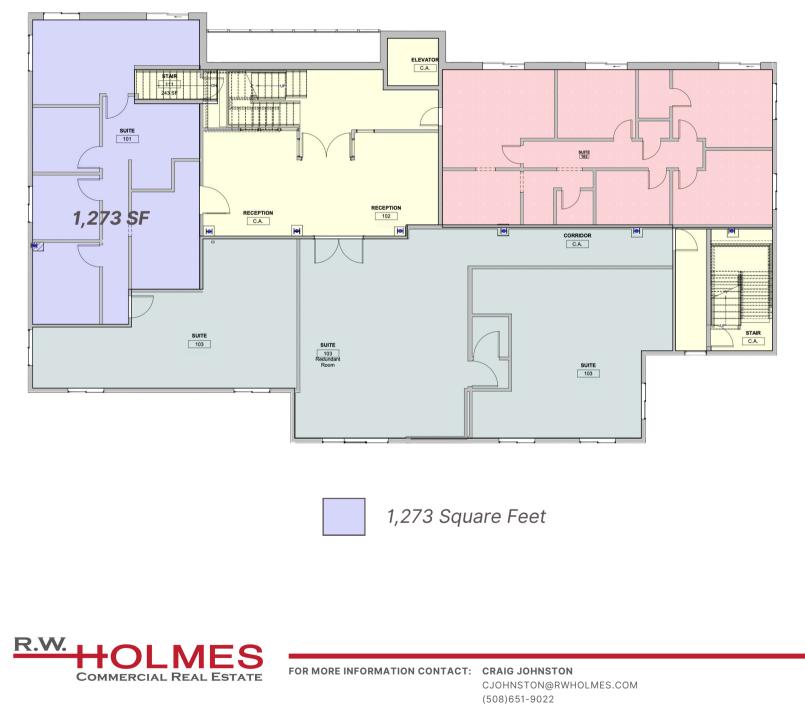

| AVAILABLE:     | 1st Floor  | 1,273 SF |            |
|----------------|------------|----------|------------|
|                | 2nd Floor  | 1,810 SF | & 1,012 SF |
| BUILDING SIZE: | 14, 818 SF |          |            |
| LOT SIZE:      | 1.79 Acres |          |            |
| PARKING:       | 3.5/1000   |          |            |
| LEASE RATE:    | \$22.50/SF | NNN      |            |