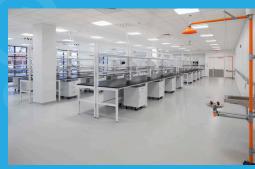

### **BUILDING FEATURES**

Mobile casework to maximize flexibility

Kohler 230-KW diesel generator with 150 gallon tank capacity that supports entire building infrastructure

Vacuum, compressed air, lab gas throughout building