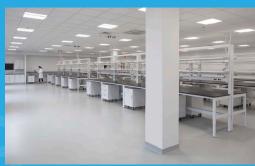

### **BUILDING FEATURES**

Mobile casework to maximize flexibility

Kohler 230-KW diesel generator with 150 gallon tank capacity that supports entire building infrastructure

Vacuum, compressed air, lab gas throughout building