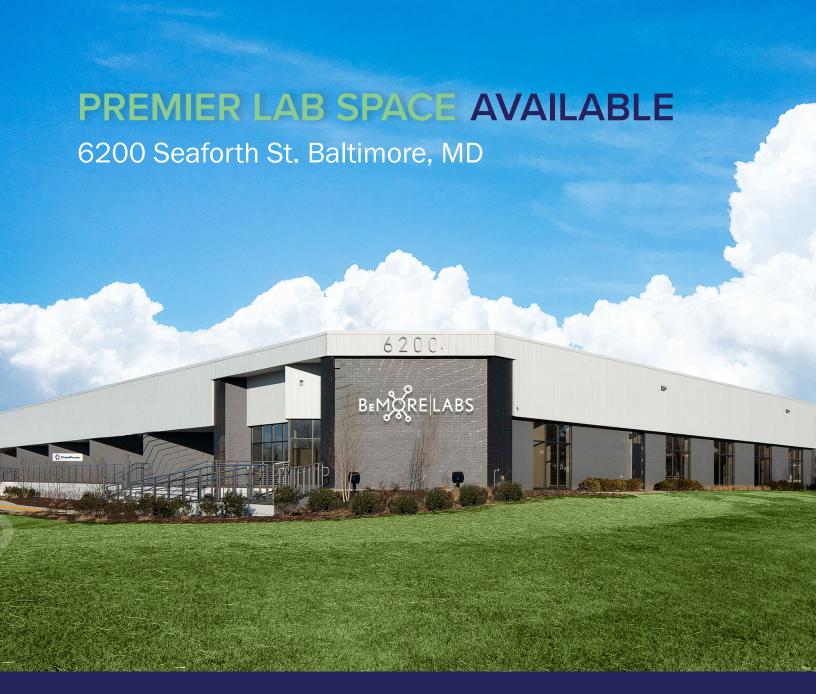

### **BUILDING FEATURES**

Mobile casework to maximize flexibility

Kohler 230-KW diesel generator with 150 gallon tank capacity that supports entire building infrastructure

Vacuum, compressed air, lab gas throughout building

800A-277/480V power available

22' clear ceiling height from the slab to deck with 10' clear ceiling heights in the lab

Located in an opportunity and enterprise zone, offering federal, state and city tax benefits to tenants

Abundant free parking with 154 spaces currently with the ability to add 30 additional spaces.