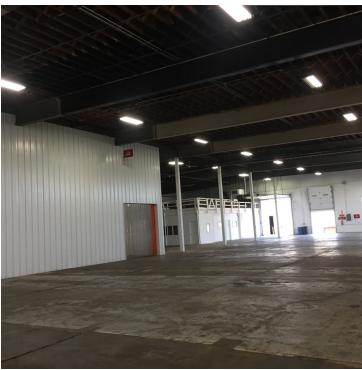

#### **PROPERTY OVERVIEW**

Located on the west side of Hortonville, WI on HWY 15 that provides a direct 18 minute route to Appleton, WI. This Industrial Warehouse has many units that are heated, drive-in bays, offices, storage units, plus parking! Lots of tenants currently occupying some of these units to bring extra income directly into your pocket from the start!

#### **PROPERTY HIGHLIGHTS**

- Heated units!
- · Easy access!
- · Large income!
- Rail access!
- 193,200 Sq. Ft!
- · Lots of docks and drive-in bays!