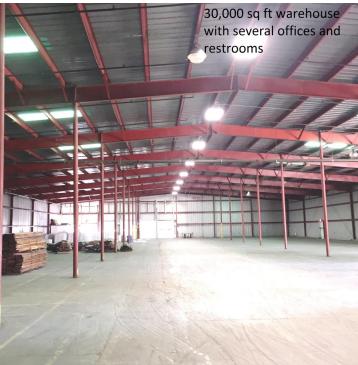

#### **PROPERTY OVERVIEW**

Located on the west side of Hortonville, WI on HWY 15 that provides a direct 18 minute route to Appleton, WI. This Industrial Warehouse has many units that are heated, drive-in bays, offices, storage units, plus parking! Lots of tenants currently occupying some of these units to bring extra income directly into your pocket from the start!

#### **PROPERTY HIGHLIGHTS**

- Heated units!
- · Easy access!
- · Large income!
- Rail access!
- 193,200 Sq. Ft!
- · Lots of docks and drive-in bays!