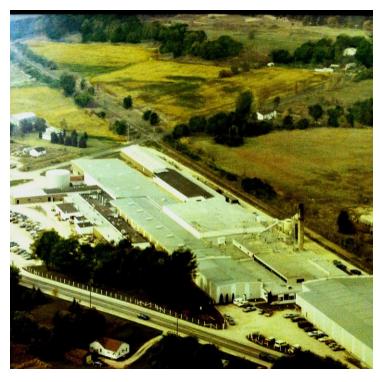

## INDUSTRIAL WAREHOUSE

825 W. Main St., Hortonville, WI 54944

#### **OFFERING SUMMARY**

| SALE PRICE:    | \$3,000,000 |  |
|----------------|-------------|--|
| LOT SIZE:      | 9 Acres     |  |
| YEAR BUILT:    | 1950        |  |
| BUILDING SIZE: | 193,200 SF  |  |
| ZONING:        | Commercial  |  |
| PRICE / SF:    | \$15.53     |  |

#### **PROPERTY OVERVIEW**

Located on the west side of Hortonville, WI on HWY 15 that provides a direct 18 minute route to Appleton, WI. This Industrial Warehouse has many units that are heated, drive-in bays, offices, storage units, plus parking! Lots of tenants currently occupying some of these units to bring extra income directly into your pocket from the start!

#### **PROPERTY HIGHLIGHTS**

- Heated units!
- · Easy access!
- · Large income!
- Rail access!
- 193,200 Sq. Ft!
- · Lots of docks and drive-in bays!