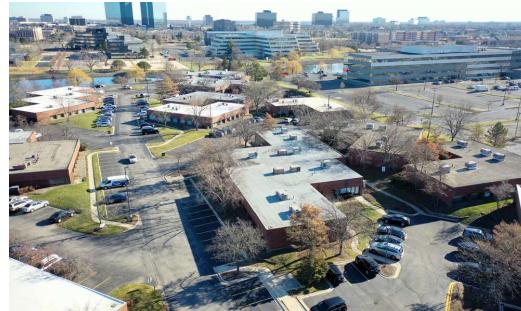

## **Property Overview**

Single--story office building consisting of 10,590 SF, known as Woodfield Lake Office Court IV, in Schaumburg, IL (Chicago MSA). The building consists of six (6) units, of which four (4) are occupied. At the current 80% occupancy rate, the building produces a NOI of approximately \$70,953. The existing tenant mix includes Personal Growth Associates, the largest tenant in 3,730 SF, along with tenants Best Brains in 2,501 SF, Wellessence MD in 1,265 SF, and IDA Solutions in 982 SF. The offering presents an opportunity to purchase a well occupied office building in Chicago's western suburbs with an excellent location approximately five (5) miles from the I-90/I-290 Interchange. Additionally, the property is just over two (2) miles from I-90 and within close proximity to a number of restaurant and dining options, including Woodfield Mall, which is just over one (1) mile to the east.

### **Property Highlights**

- 80% occupied with an in-place NOI of approximately \$70,953
- Located just over two (2) miles from Interstate 90 and approximately five (5) miles from the I-90/I-290 Interchange
- Surrounded by dining and shopping options including Woodfield Mall, just over one (1) mile to the east