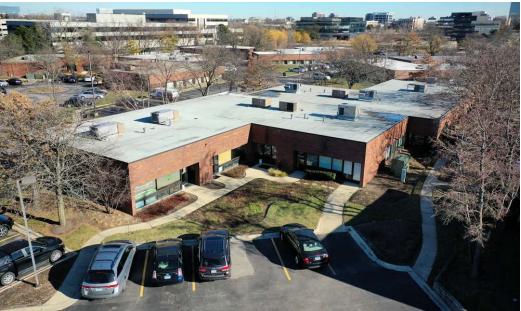

## **Property Overview**

Single--story office building consisting of 10,590 SF, known as Woodfield Lake Office Court IV, in Schaumburg, IL (Chicago MSA). The building consists of six (6) units, of which four (4) are occupied. At the current 80% occupancy rate, the building produces a NOI of approximately \$70,953. The existing tenant mix includes Personal Growth Associates, the largest tenant in 3,730 SF, along with tenants Best Brains in 2,501 SF, Wellessence MD in 1,265 SF, and IDA Solutions in 982 SF. The offering presents an opportunity to purchase a well occupied office building in Chicago's western suburbs with an excellent location approximately five (5) miles from the I-90/I-290 Interchange. Additionally, the property is just over two (2) miles from I-90 and within close proximity to a number of restaurant and dining options, including Woodfield Mall, which is just over one (1) mile to the east.

### **Property Highlights**

- 80% occupied with an in-place NOI of approximately \$70,953
- Located just over two (2) miles from Interstate 90 and approximately five (5) miles from the I-90/I-290 Interchange
- Surrounded by dining and shopping options including Woodfield Mall, just over one (1) mile to the east