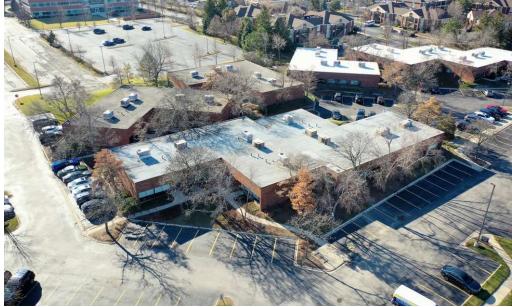

## **Property Overview**

Single--story office building consisting of 10,590 SF, known as Woodfield Lake Office Court IV, in Schaumburg, IL (Chicago MSA). The building consists of six (6) units, of which four (4) are occupied. At the current 80% occupancy rate, the building produces a NOI of approximately \$70,953. The existing tenant mix includes Personal Growth Associates, the largest tenant in 3,730 SF, along with tenants Best Brains in 2,501 SF, Wellessence MD in 1,265 SF, and IDA Solutions in 982 SF. The offering presents an opportunity to purchase a well occupied office building in Chicago's western suburbs with an excellent location approximately five (5) miles from the I-90/I-290 Interchange. Additionally, the property is just over two (2) miles from I-90 and within close proximity to a number of restaurant and dining options, including Woodfield Mall, which is just over one (1) mile to the east.

### **Property Highlights**

- 80% occupied with an in-place NOI of approximately \$70,953
- Located just over two (2) miles from Interstate 90 and approximately five (5) miles from the I-90/I-290 Interchange
- Surrounded by dining and shopping options including Woodfield Mall, just over one (1) mile to the east