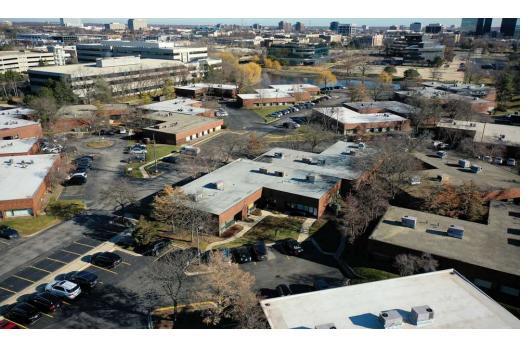

## **Property Overview**

Single--story office building consisting of 10,590 SF, known as Woodfield Lake Office Court IV, in Schaumburg, IL (Chicago MSA). The building consists of six (6) units, of which four (4) are occupied. At the current 80% occupancy rate, the building produces a NOI of approximately \$70,953. The existing tenant mix includes Personal Growth Associates, the largest tenant in 3,730 SF, along with tenants Best Brains in 2,501 SF, Wellessence MD in 1,265 SF, and IDA Solutions in 982 SF. The offering presents an opportunity to purchase a well occupied office building in Chicago's western suburbs with an excellent location approximately five (5) miles from the I-90/I-290 Interchange. Additionally, the property is just over two (2) miles from I-90 and within close proximity to a number of restaurant and dining options, including Woodfield Mall, which is just over one (1) mile to the east.

### **Property Highlights**

- 80% occupied with an in-place NOI of approximately \$70,953
- Located just over two (2) miles from Interstate 90 and approximately five (5) miles from the I-90/I-290 Interchange
- Surrounded by dining and shopping options including Woodfield Mall, just over one (1) mile to the east