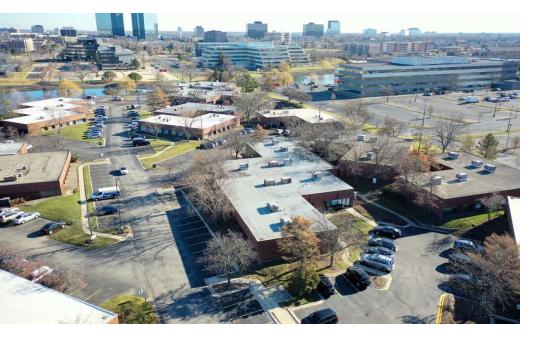

## **Property Overview**

Single--story office building consisting of 10,590 SF, known as Woodfield Lake Office Court IV, in Schaumburg, IL (Chicago MSA). The building consists of six (6) units, of which four (4) are occupied. At the current 80% occupancy rate, the building produces a NOI of approximately \$70,953. The existing tenant mix includes Personal Growth Associates, the largest tenant in 3,730 SF, along with tenants Best Brains in 2,501 SF, Wellessence MD in 1,265 SF, and IDA Solutions in 982 SF. The offering presents an opportunity to purchase a well occupied office building in Chicago's western suburbs with an excellent location approximately five (5) miles from the I-90/I-290 Interchange. Additionally, the property is just over two (2) miles from I-90 and within close proximity to a number of restaurant and dining options, including Woodfield Mall, which is just over one (1) mile to the east.

### **Property Highlights**

- 80% occupied with an in-place NOI of approximately \$70,953
- Located just over two (2) miles from Interstate 90 and approximately five (5) miles from the I-90/I-290 Interchange
- Surrounded by dining and shopping options including Woodfield Mall, just over one (1) mile to the east