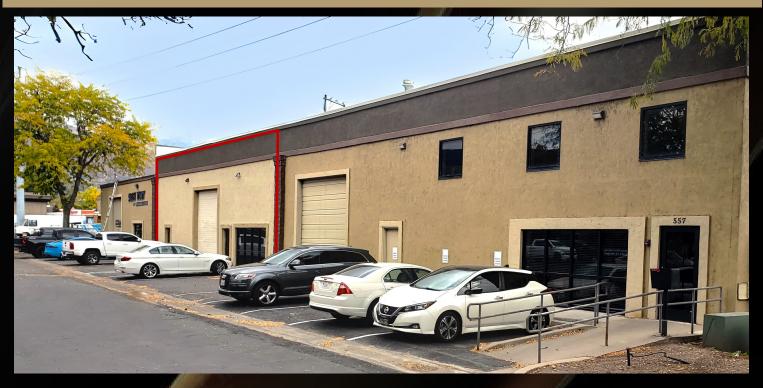

# 555 West 600 South

# Bountiful, Utah 84010

# Gateway Plaza Flex Space

### **PROPERTY FEATURES**

- Available 3,211 sq. ft.
  - Office: 700 sq. ft.
  - Warehouse: 2,511 sq ft
- \$1.00 p.s.f. NNN

- Great location close to Freeway
- 12x14 Grade Level Door
- Clear Height: 16'
  - Plumbing and drain in warehouse