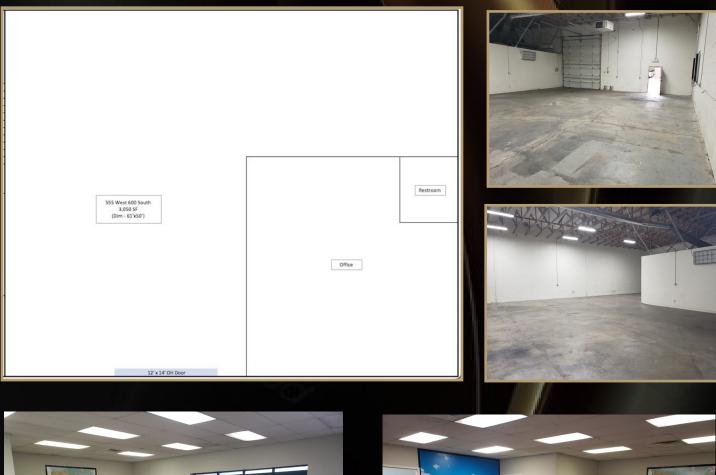

### **PROPERTY FEATURES**

- Available 3,211 sq. ft.
  - Office: 700 sq. ft.
  - Warehouse: 2,511 sq ft
- \$1.00 p.s.f. NNN

- Great location close to Freeway
- 12x14 Grade Level Door
- Clear Height: 16'
  - Plumbing and drain in warehouse