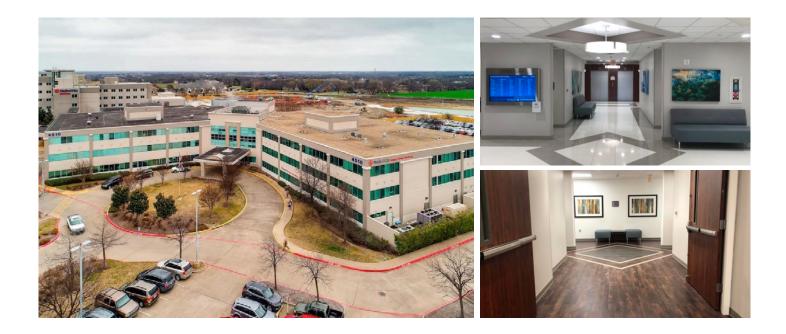

# MCKINNEY MEDICAL OFFICE BUILDING I & II

SUPERIOR LOCATION

Great location on the south east corner of Highway 121 and US 75

# MCKINNEY **MEDICAL OFFICE BUILDING I & II**

Campus Overview: https://vimeo.com/499664335

## **FEATURES**

McKinney Medical Office Buildings I and II is a Class A, medical office building with institutional ownership located on the campus of Medical City of McKinney. The building is conveniently located on the SEC of State Highway 121 and US Highway 75 with great interstate visibility. The building has multiple move-in ready spec suites, and multiple 2nd generation medical office spaces where we can offer generous tenant improvement packages.