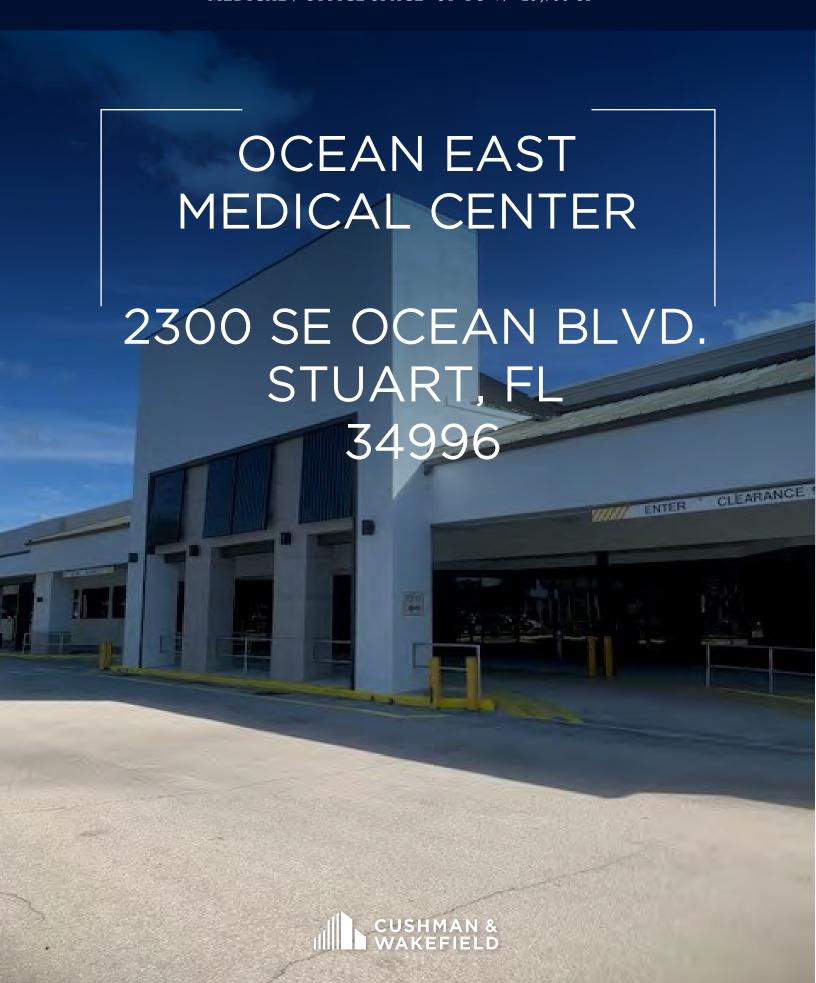

### OCEAN EAST MEDICAL CENTER

2300 SE OCEAN BLVD. STUART, FL 34996

FOR MORE INFORMATION,