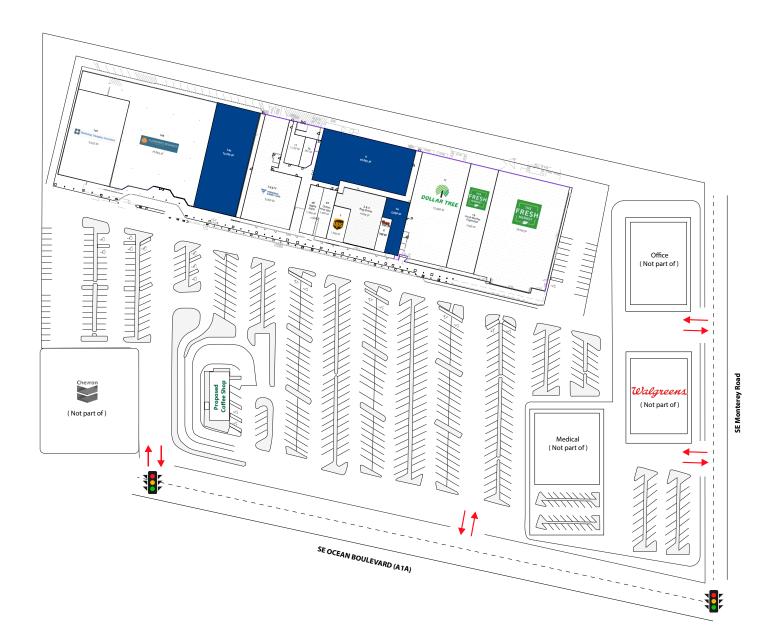

### SITE PLAN

| Suite | Tenant                 | Size (SF) |
|-------|------------------------|-----------|
| 1     | The Fresh Market       | 18,500 SF |
| 1B    | Fresh Market Expansion | 7,600 SF  |
| 1C    | Dollar Tree            | 12,000 SF |
| 1A    | Available              | 2,025 SF  |
| 2     | Rocky's Subs           | 758 SF    |
| 3-4   | Rag Street             | 4,658 SF  |

| Suite     | Tenant         | Size (SF) |
|-----------|----------------|-----------|
| 5         | The UPS Store  | 1,300 SF  |
| 6A        | Ocean Foot Spa | 1,502 SF  |
| 6B        | Apple Nails    | 1,512 SF  |
| 7,8, & 12 | FMC Dialysis   | 9,360 SF  |
| 9         | Available      | 10,002 SF |
| 10        | Storage        | 767 SF    |

| Suite | Tenant                       | Size (SF) |
|-------|------------------------------|-----------|
| 11    | Storage                      | 1,129 SF  |
| 14A   | Radiology/Imaging Associates | 9,222 SF  |
| 14B   | Alzheimer Research           | 19,083 SF |
| 14C   | Available                    | 13,755 SF |
|       |                              | •         |