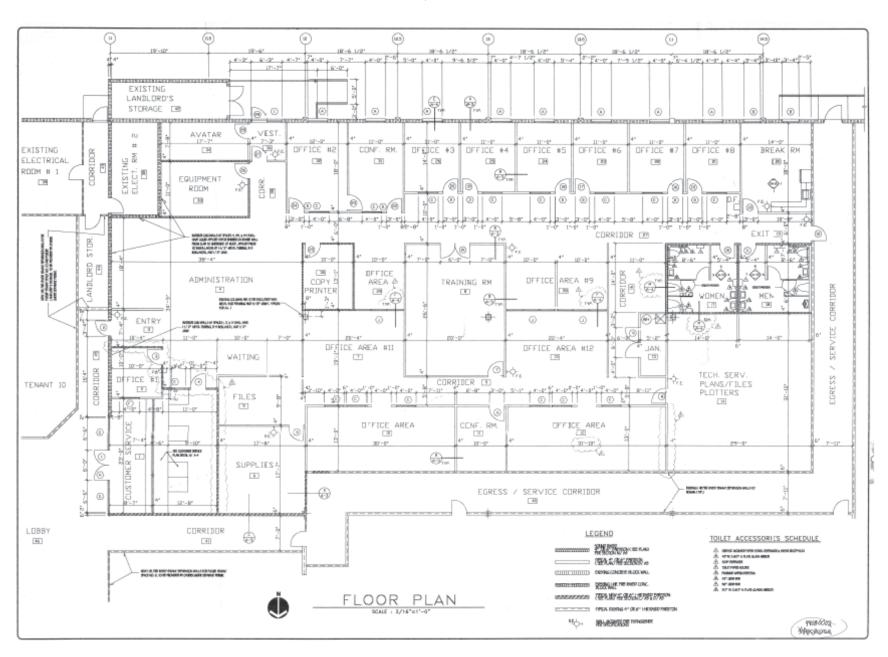

PROPER DESIGN AND FLOW OF SPACE

ENHANCED PATIENT EXPERIENCE

INTEGRATED HEALTHCARE DELIVERY

Suite 14C: Medical Space +/- 13,755 SF

Suite 9: Office / Admin / PT / Infusion / Open Plan +/-10,002 SF