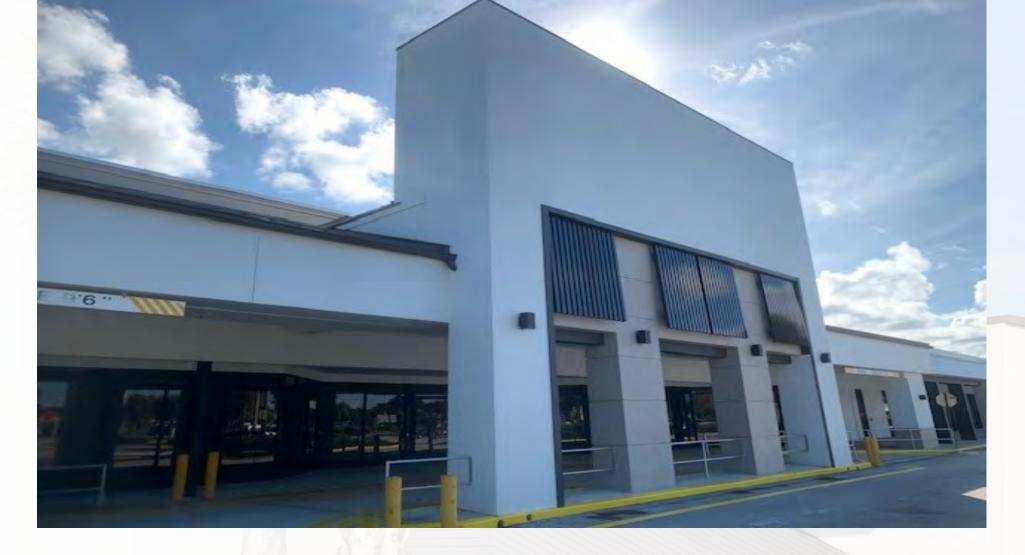

- SUITE 14C: ±13,755 SF- 2ND GENERATION MEDICAL SPACE WITH MULTIPLE EXAM/PROCEDURE ROOMS
- SUITE 9 ±10,002 SF- BUILT OUT OFFICE SPACE
- BUILDING AND MARQUEE SIGNAGE AVAILABLE
- COVERED PATIENT PICK UP AND DROP OFF AREA
- AMPLE PARKING AT 4.50:1,000 SF
- CLOSE TO CLEVELAND CLINIC MARTIN NORTH HOSPITAL
- OTHER TENANTS INCLUDE: RADNET IMAGING CENTER,
  ALZHEIMER'S RESEARCH AND TREATMENT CENTER, THE
  FRESH MARKET, UPS, WALGREEN'S, AND STARBUCKS COFFEE
  (COMING SOON)

PROPER DESIGN AND FLOW OF SPACE

ENHANCED PATIENT EXPERIENCE

INTEGRATED HEALTHCARE DELIVERY

Suite 14C: Medical Space +/- 13,755 SF

Suite 9: Office / Admin / PT / Infusion / Open Plan +/-10,002 SF