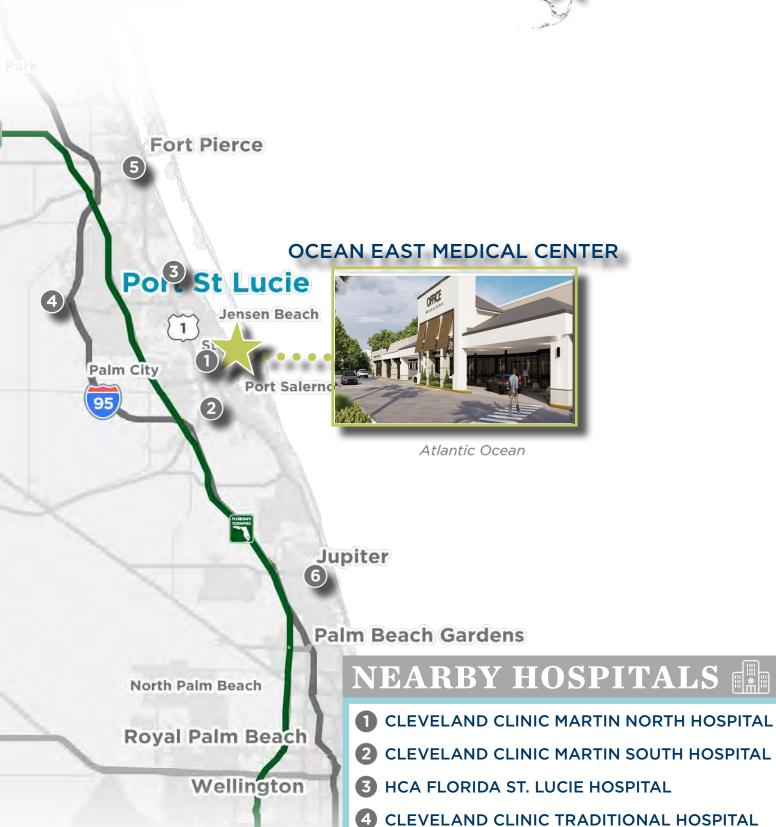

# MEDICAL CENTERS TREASURE COAST

**5** HCA FLORIDA LAWNWOOD HOSPITAL

**6** JUPITER MEDICAL CENTER

#### CLEVELAND CLINIC MARTIN NORTH HOSPITAL

Cleveland Clinic Florida is a nonprofit, multi-specialty healthcare provider that integrates clinical and hospital care with research and education. The Florida region now includes Cleveland Clinic Indian River Hospital, Cleveland Clinic Martin Health, and Cleveland Clinic Weston Hospital, with five hospitals and numerous outpatient centers in Broward, Palm Beach, Martin, St. Lucie and Indian River Counties. Cleveland Clinic Florida is regionally and nationally ranked for its expertise and care. The Florida region is an integral part of Cleveland Clinic in Ohio, where providing outstanding patient care is based upon the principles of cooperation, compassion and innovation. Physicians at Cleveland Clinic are experts in the treatment of complex conditions that are difficult to diagnose.

### **HCA FLORIDA ST. LUCIE HOSPITAL**

St. Lucie Medical Center is now HCA Florida St. Lucie Hospital. Our 207-bed hospital has been serving Florida's Treasure Coast community with quality care for more than 30 years. Our comprehensive healthcare facility offers a full range of services, including 24/7 emergency care in our senior-friendly emergency room (ER). We also provide a wide range of acute care services, including rehabilitation, obstetrics, inpatient and outpatient surgery and orthopedic care.

### OCEAN EAST MEDICAL CENTER

2300 SE OCEAN BLVD. STUART, FL 34996

FOR MORE INFORMATION,