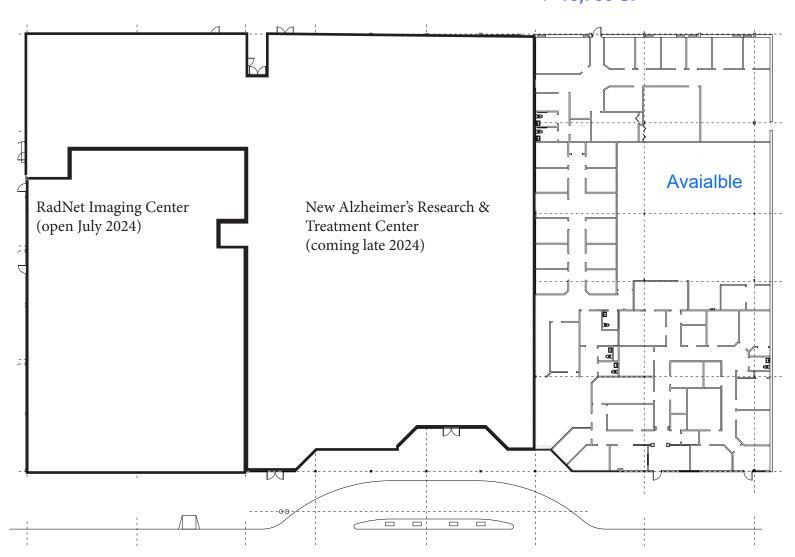

- SUITE 14C: ±13,755 SF- 2ND GENERATION MEDICAL SPACE WITH MULTIPLE EXAM/PROCEDURE ROOMS
- SUITE 9 ±10,002 SF- BUILT OUT OFFICE SPACE
- BUILDING AND MARQUEE SIGNAGE AVAILABLE
- COVERED PATIENT PICK UP AND DROP OFF AREA
- AMPLE PARKING AT 4.50:1,000 SF
- CLOSE TO CLEVELAND CLINIC MARTIN NORTH HOSPITAL
- OTHER TENANTS INCLUDE: RADNET IMAGING CENTER,
  ALZHEIMER'S RESEARCH AND TREATMENT CENTER, THE
  FRESH MARKET, UPS, WALGREEN'S, AND STARBUCKS COFFEE
  (COMING SOON)

| Suite | Tenant                       | Size (SF) |
|-------|------------------------------|-----------|
| 11    | Storage                      | 1,129 SF  |
| 14A   | Radiology/Imaging Associates | 9,222 SF  |
| 14B   | Alzheimer Research           | 19,083 SF |
| 14C   | Available                    | 13,755 SF |
|       |                              | •         |