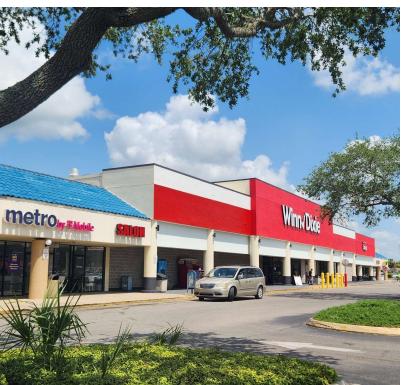

### PROPERTY HIGHLIGHTS

- Chiefland Regional Shopping Center is anchored by Winn Dixie (renovated in 2022), Bealls, and Tractor Supply and is across the street from Walmart Supercenter
- This 140,000 square feet shopping center serves as a main retail hub in the North Central Florida market area (approx. 80,000 residents) and has a regional draw, attracting customers from three counties (Levy, Gilchrist, and Dixie)
- Major attractions to Chiefland are the Southern Leisure RV Resort State Park, Chiefland Golf and Country Club, Three Sisters Springs, and Fanning Springs State Park
- The site is located on the West side of US HWY 19/US 98, North of NW 21st Ave
- The center has multiple access points, including a traffic signal and excellent visibility on US HWY 19
- 750 sf space available