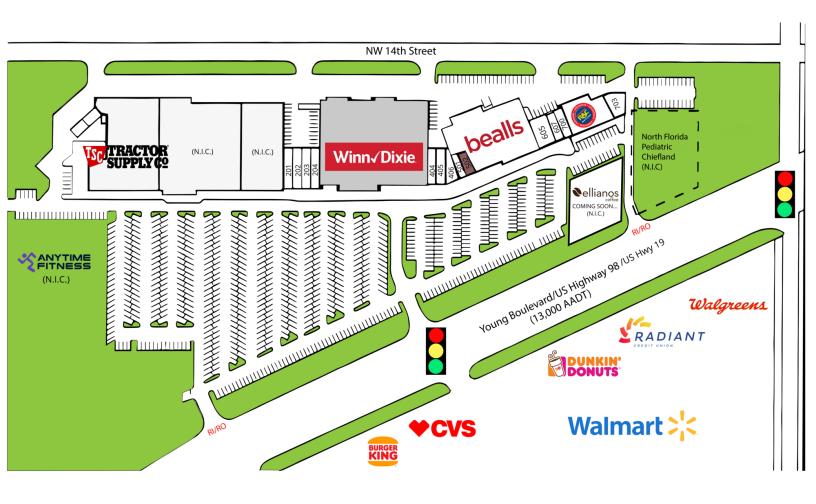

## SITE PLAN & AVAILABILITY

| 101 Tractor Supply Co | 1SF      | 400-3 | Winn Dixie      | 44,500 SF | 600-4 | · Bealls                    | 18,960 SF |
|-----------------------|----------|-------|-----------------|-----------|-------|-----------------------------|-----------|
| 102 (N.I.C.)          | 1SF      | 404   | Mitch's Jewelry | 2,000 SF  | 605   | Horns & Scales Outfitters   | 1,950 SF  |
| 103 (N.I.C.)          | 1 SF     | 405   | Subway          | 1,550 SF  | 607   | LifeSouth Community Blood C | 1,300 SF  |
| 201 Smoke Shop        | 1,600 SF | 406   | Little Caesar's | 1,327 SF  | 700   | Bella Nail Bar              | 1,500 SF  |
| 202 Resale Rack       | 2,000 SF | 501   | Cash Kwik       | 750 SF    | 701   | Rent-A-Center               | 5,250 SF  |
| 203 Metro by TMobile  | 1,600 SF | 502   | AVAILABLE       | 750 SF    | 703   | Mya's Chinese Restaurant    | 1,927 SF  |