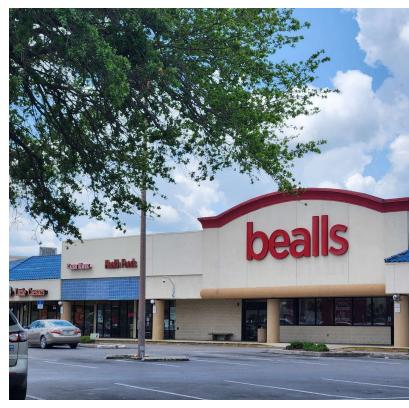

### PROPERTY HIGHLIGHTS

- Chiefland Regional Shopping Center is anchored by Winn Dixie (renovated in 2022), Bealls, and Tractor Supply and is across the street from Walmart Supercenter
- This 140,000 square feet shopping center serves as a main retail hub in the North Central Florida market area (approx. 80,000 residents) and has a regional draw, attracting customers from three counties (Levy, Gilchrist, and Dixie)
- Major attractions to Chiefland are the Southern Leisure RV Resort State Park, Chiefland Golf and Country Club, Three Sisters Springs, and Fanning Springs State Park
- The site is located on the West side of US HWY 19/US 98, North of NW 21st Ave
- The center has multiple access points, including a traffic signal and excellent visibility on US HWY 19
- 750 sf space available