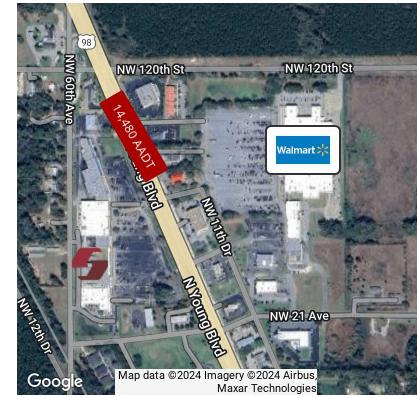

### PROPERTY HIGHLIGHTS

- Chiefland Regional Shopping Center is anchored by Winn Dixie (renovated in 2022), Bealls, and Tractor Supply and is across the street from Walmart Supercenter
- This 140,000 square feet shopping center serves as a main retail hub in the North Central Florida market area (approx. 80,000 residents) and has a regional draw, attracting customers from three counties (Levy, Gilchrist, and Dixie)
- Major attractions to Chiefland are the Southern Leisure RV Resort State Park, Chiefland Golf and Country Club, Three Sisters Springs, and Fanning Springs State Park
- The site is located on the West side of US HWY 19/US 98, North of NW 21st Ave
- The center has multiple access points, including a traffic signal and excellent visibility on US HWY 19
- 750 sf space available