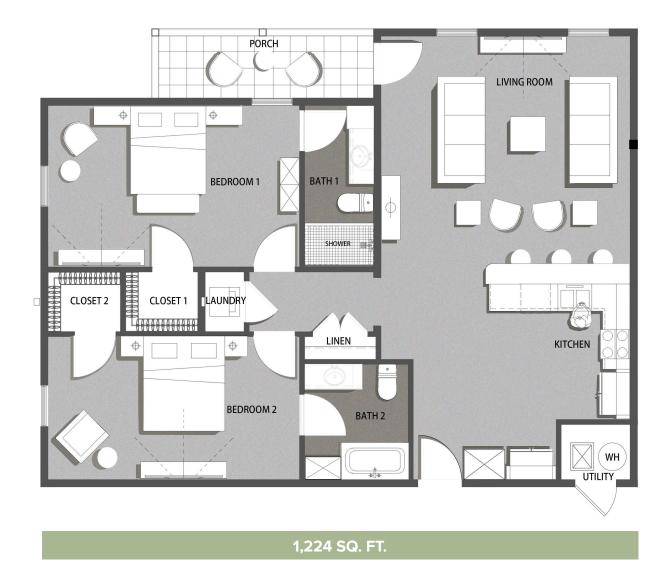

## Sand Pine

2-BEDROOM, 2-BATHROOM FLOOR PLAN 1,224 SQUARE FEET







## (850) 733-7445 | PINEWOOD@BPFLA.COM

Exclusively sold by Berkshire Hathaway HomeServices Beach Properties of Florida. Pricing, floor plans, features, amenities, and availability subject to change. ©2021 BHH Affiliates, LLC. An independently owned and operated franchisee of BHH Affiliates, LLC. Berkshire Hathaway HomeServices and the Berkshire Hathaway HomeServices symbol are registered service marks of Columbia Insurance Company, a Berkshire Hathaway affiliate. Equal Housing Opportunity. Copyright © Pine Wood. All rights reserved.

## Sand Pine

2-BEDROOM, 2-BATHROOM FLOOR PLAN 1,224 SQUARE FEET