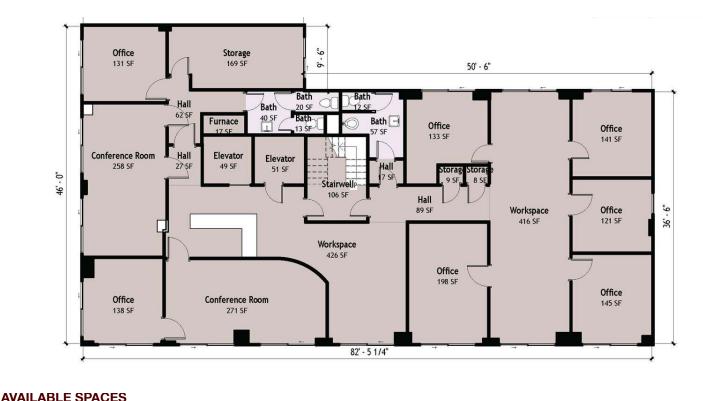

This 3,338 SF space features elevator access, reception area, 7 private offices, 2 conference rooms, and private restrooms. 29 N. Market St. is a well-managed property located only a couple blocks from the city center at Pack Square and a short walk to great cafes, restaurants, retail shops, hotels, galleries & theaters. Easy access to I-240 & plenty of parking options nearby. Tenant responsible for internet/telephone and interior janitorial cleaning only. Landlord is prepared to provide updated paint and carpeting throughout. (2) nearby parking spaces available at \$100/mo each. Contact listing agent for more information.

#### **PROPERTY HIGHLIGHTS**

- · 3rd Floor Suite in Iconic Downtown Building
- Reception Area
- 7 Private Offices
- 2 Conference Rooms
- Private Restrooms

JESSE TOLLER, PE 828.548.0090 Jesse.Toller@deweypa.com

## CURRENT AVAILABILITY

| SUITE                      | TENANT    | SIZE (SF) | LEASE TYPE     | LEASE RATE    |
|----------------------------|-----------|-----------|----------------|---------------|
| Office Suite 300 for Lease | Available | 3,338 SF  | Modified Gross | \$20.00 SF/yr |