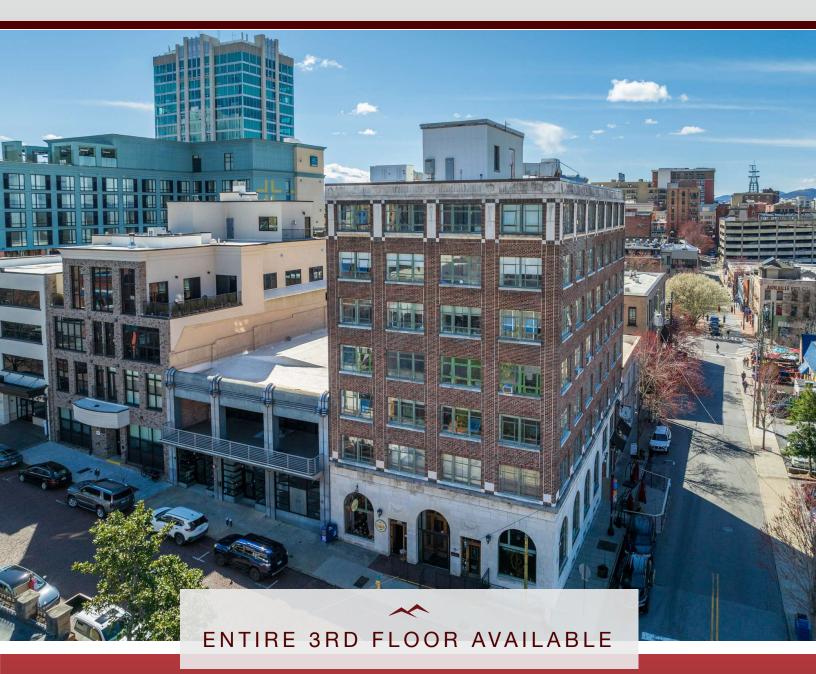

## DOWNTOWN ASHEVILLE OFFICE FOR LEASE 29 N MARKET ST. SUITE 300

#### **PROPERTY OVERVIEW**

Convenient and affordable office space in downtown Asheville! Enjoy city and mountain views from this well-configured suite occupying the entire 3rd floor. 29 Market Street is a gem of a historic building, capturing a mix of professional office, retail and food and beverage uses. Step downstairs for an afterwork cocktail, across the street for a slice of pizza or down the block for any number of downtown favorites.

This 3,338 SF space features elevator access, reception area, 7 private offices, 2 conference rooms, and private restrooms. 29 N. Market St. is a well-managed property located only a couple blocks from the city center at Pack Square and a short walk to great cafes, restaurants, retail shops, hotels, galleries & theaters. Easy access to I-240 & plenty of parking options nearby. Tenant responsible for internet/telephone and interior janitorial cleaning only. Landlord is prepared to provide updated paint and carpeting throughout. (2) nearby parking spaces available at \$100/mo each. Contact listing agent for more information.