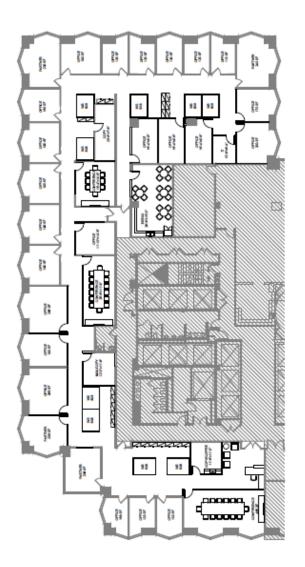

## **AVAILABLE FOR SUBLEASE**

- 26th Floor: 12,800 RSF
- Elevator lobby exposure
- Term expires: January 31, 2031
- Fully furnished

## **PROPERTY FEATURES**

- 26th floor: 12,800 RSF
- Fully furnished
- Term expires: January 31st, 2031
- Starbucks and Max Downtown in building's main lobby
- Located in Hartford with easy access to both interstates 84 and 91 and
- Route 2
- Walking distance to numerous retail storefronts, restaurants and hotels
- Fitness center, dry cleaner and convenience store on-site
- On-site parking available