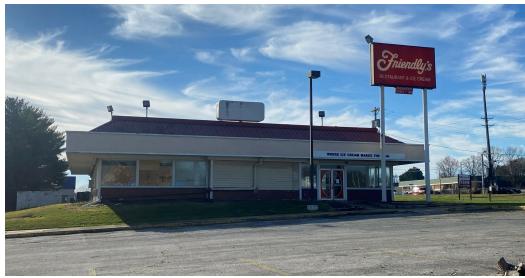

### **PROPERTY DESCRIPTION**

**Don't miss out on this exciting opportunity!** We are offering the former Friendly's restaurant located on Kirkwood Highway (Delaware Route 2) in Newark, Delaware for sale. Situated in a prime location with high visibility and easy access, this property is a fantastic prospect for entrepreneurs and investors. Take advantage of this unique opportunity to be part of the growing business landscape in Newark, Delaware. With major developments on the horizon, this former Friendly's restaurant presents a promising investment in a prime location. Act now and turn your business vision into a reality!

#### **PROPERTY HIGHLIGHTS**

- **Prime Location:** Located on Kirkwood Highway in Newark, DE, this property benefits from a highly trafficked area with excellent visibility.
- **Well-Established Facility:** The building previously housed a Friendly's restaurant, providing a turnkey solution for a new business venture.
- **Major Development Nearby:** Major development projects on the horizon in the immediate area include the redevelopment of Astro Center, redevelopment of Diamond Gas into a Wawa, and redevelopment of the former DE Park offices into mixed-use, multi-family and retail.
- **Ample Parking:** The property offers ample parking space, ensuring convenience for customers.
- Versatile Space: The building's layout and size make it suitable for various business concepts and industries.