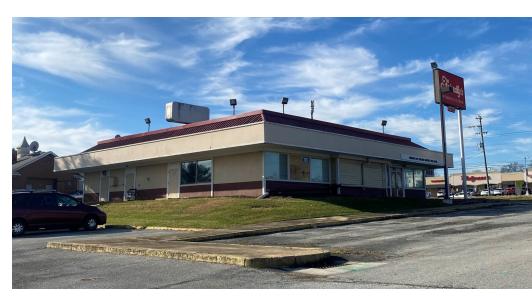

### **PROPERTY DESCRIPTION**

**Don't miss out on this exciting opportunity!** We are offering the former Friendly's restaurant located on Kirkwood Highway (Delaware Route 2) in Newark, Delaware for sale. Situated in a prime location with high visibility and easy access, this property is a fantastic prospect for entrepreneurs and investors. Take advantage of this unique opportunity to be part of the growing business landscape in Newark, Delaware. With major developments on the horizon, this former Friendly's restaurant presents a promising investment in a prime location. Act now and turn your business vision into a reality!

#### **PROPERTY HIGHLIGHTS**

- **Prime Location:** Located on Kirkwood Highway in Newark, DE, this property benefits from a highly trafficked area with excellent visibility.
- **Well-Established Facility:** The building previously housed a Friendly's restaurant, providing a turnkey solution for a new business venture.
- **Major Development Nearby:** Major development projects on the horizon in the immediate area include the redevelopment of Astro Center, redevelopment of Diamond Gas into a Wawa, and redevelopment of the former DE Park offices into mixed-use, multi-family and retail.
- **Ample Parking:** The property offers ample parking space, ensuring convenience for customers.
- Versatile Space: The building's layout and size make it suitable for various business concepts and industries.