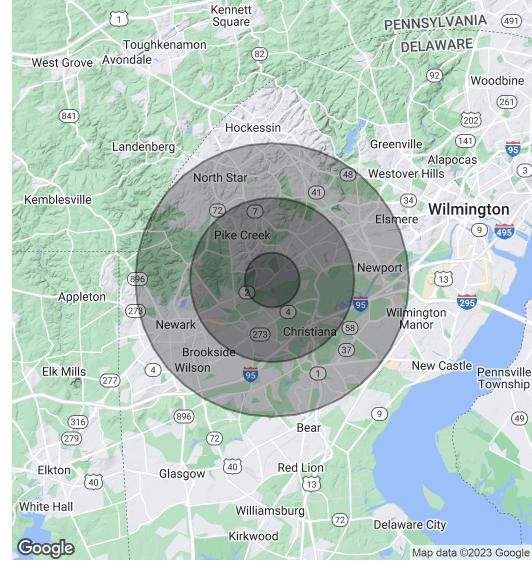

# RETAIL PROPERTY FOR SALE

| POPULATION           | 1 MILE | 3 MILES | 5 MILES |
|----------------------|--------|---------|---------|
| Total Population     | 8,308  | 65,865  | 186,137 |
| Average Age          | 39.7   | 39.2    | 38.9    |
| Average Age (Male)   | 37.8   | 37.6    | 37.4    |
| Average Age (Female) | 41.6   | 40.4    | 40.3    |

| HOUSEHOLDS & INCOME | 1 MILE    | 3 MILES   | 5 MILES   |
|---------------------|-----------|-----------|-----------|
| Total Households    | 3,401     | 27,132    | 72,115    |
| # of Persons per HH | 2.4       | 2.4       | 2.6       |
| Average HH Income   | \$86,856  | \$87,223  | \$88,492  |
| Average House Value | \$239,345 | \$248,712 | \$263,584 |

| RACE                               | 1 MILE | 3 MILES | 5 MILES |
|------------------------------------|--------|---------|---------|
| Total Population - White           | 6,842  | 47,550  | 129,286 |
| Total Population - Black           | 625    | 9,177   | 31,492  |
| Total Population - Asian           | 446    | 4,748   | 13,048  |
| Total Population - Hawaiian        | 4      | 45      | 103     |
| Total Population - American Indian | 1      | 356     | 646     |
| Total Population - Other           | 56     | 1,420   | 4,168   |