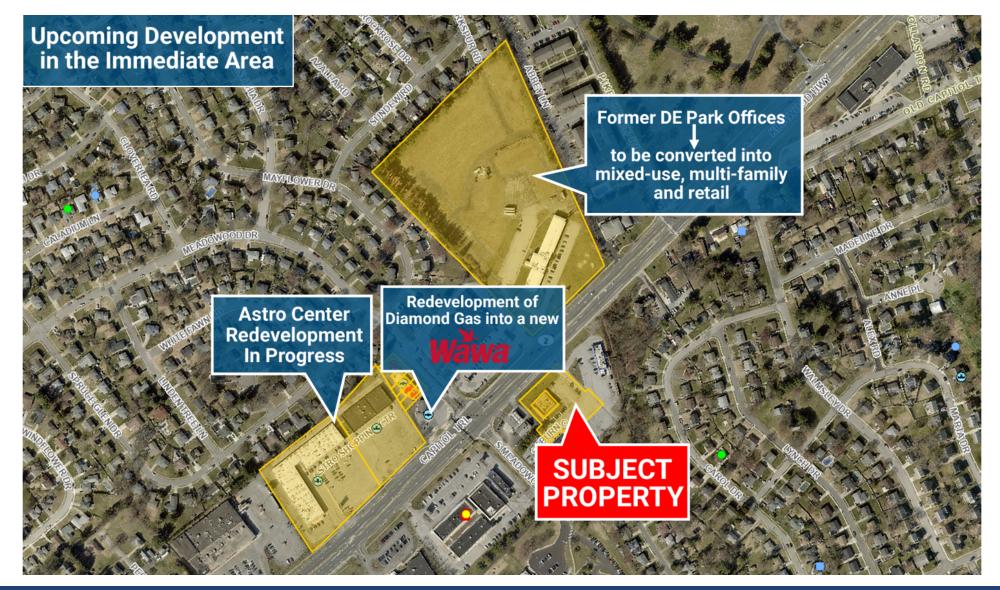

#### **PROPERTY HIGHLIGHTS**

- **Prime Location:** Located on Kirkwood Highway in Newark, DE, this property benefits from a highly trafficked area with excellent visibility.
- **Well-Established Facility:** The building previously housed a Friendly's restaurant, providing a turnkey solution for a new business venture.
- **Major Development Nearby:** Major development projects on the horizon in the immediate area include the redevelopment of Astro Center, redevelopment of Diamond Gas into a Wawa, and redevelopment of the former DE Park offices into mixed-use, multi-family and retail.
- **Ample Parking:** The property offers ample parking space, ensuring convenience for customers.
- Versatile Space: The building's layout and size make it suitable for various business concepts and industries.