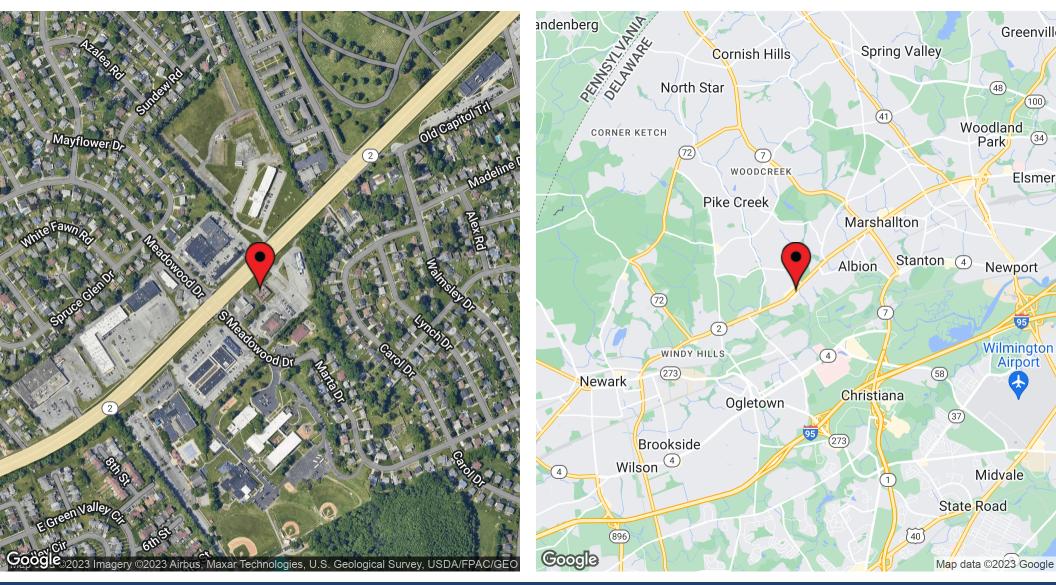

### **PROPERTY DESCRIPTION**

**Don't miss out on this exciting opportunity!** We are offering the former Friendly's restaurant located on Kirkwood Highway (Delaware Route 2) in Newark, Delaware for sale. Situated in a prime location with high visibility and easy access, this property is a fantastic prospect for entrepreneurs and investors. Take advantage of this unique opportunity to be part of the growing business landscape in Newark, Delaware. With major developments on the horizon, this former Friendly's restaurant presents a promising investment in a prime location. Act now and turn your business vision into a reality!

### **PROPERTY DETAILS**

- Available: 5,494 SF
- Sale Price: \$1,800,000
- Acreage: 1.31 acres
- Zoning: CR-UDC
- Frontage: 217' (Kirkwood Highway)
- Traffic Counts: 32,040 AADT
- Parking Ratio: 8.52/1,000 SF

## 2670 Kirkwood Highway Newark, DE 19711