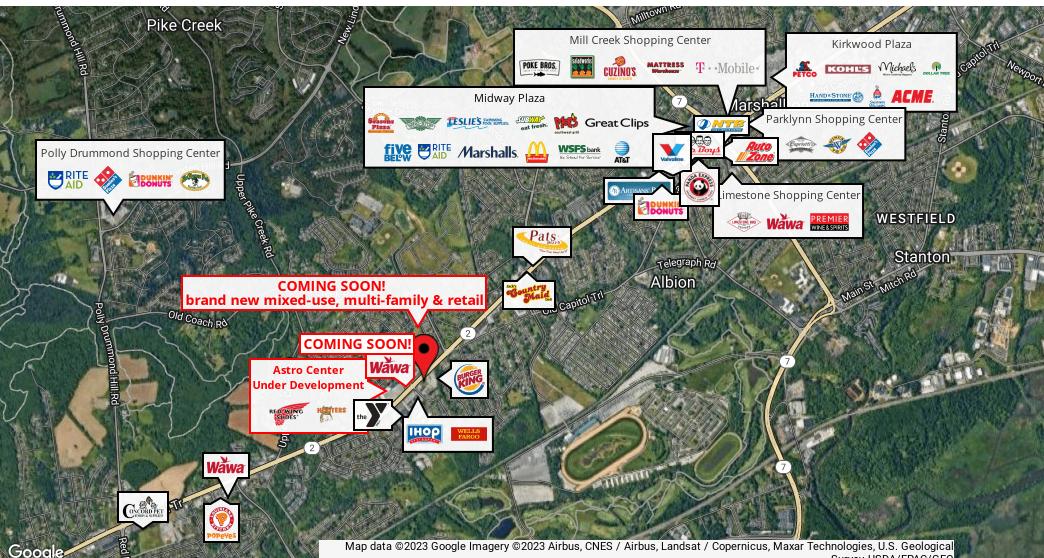

#### **PROPERTY HIGHLIGHTS**

- **Prime Location:** Located on Kirkwood Highway in Newark, DE, this property benefits from a highly trafficked area with excellent visibility.
- **Well-Established Facility:** The building previously housed a Friendly's restaurant, providing a turnkey solution for a new business venture.
- **Major Development Nearby:** Major development projects on the horizon in the immediate area include the redevelopment of Astro Center, redevelopment of Diamond Gas into a Wawa, and redevelopment of the former DE Park offices into mixed-use, multi-family and retail.
- **Ample Parking:** The property offers ample parking space, ensuring convenience for customers.
- Versatile Space: The building's layout and size make it suitable for various business concepts and industries.