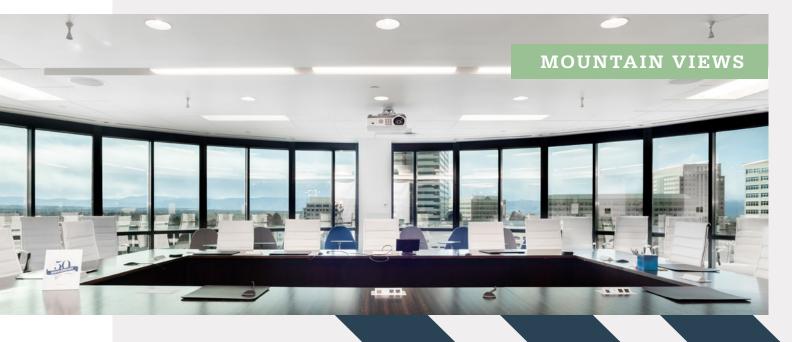

With renovations underway to fully modernize the amenity spaces, breathtaking mountain views, and a light rail station just steps away, The Outlook at Arapahoe station offers the best value in the DTC submarket and beyond.