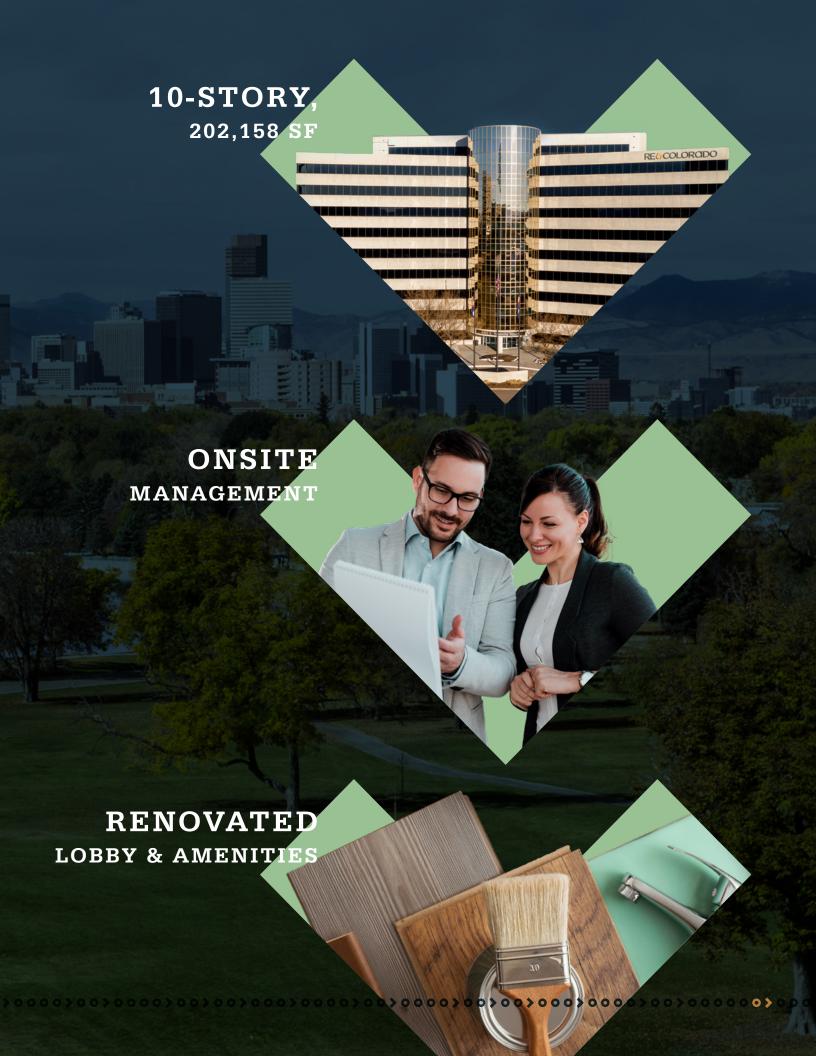

21,630 SF floor plates

Free surface & structured parking (4:1,000)

Walking distance to light rail

Signage opportunities

UNDER STRONG, STABLE OWNERSHIP WITH SIGNIFICANT TRANSACTION CAPABILITIES

## Expect More from your WORKPLACE

Wellness, meetings, socializing, and teambuilding all have a place at The Outlook, with spaces designed and renovated specifically for the new ways people use the office.

\*Recently renovated & doubled in size

ONSITE AMENITIES