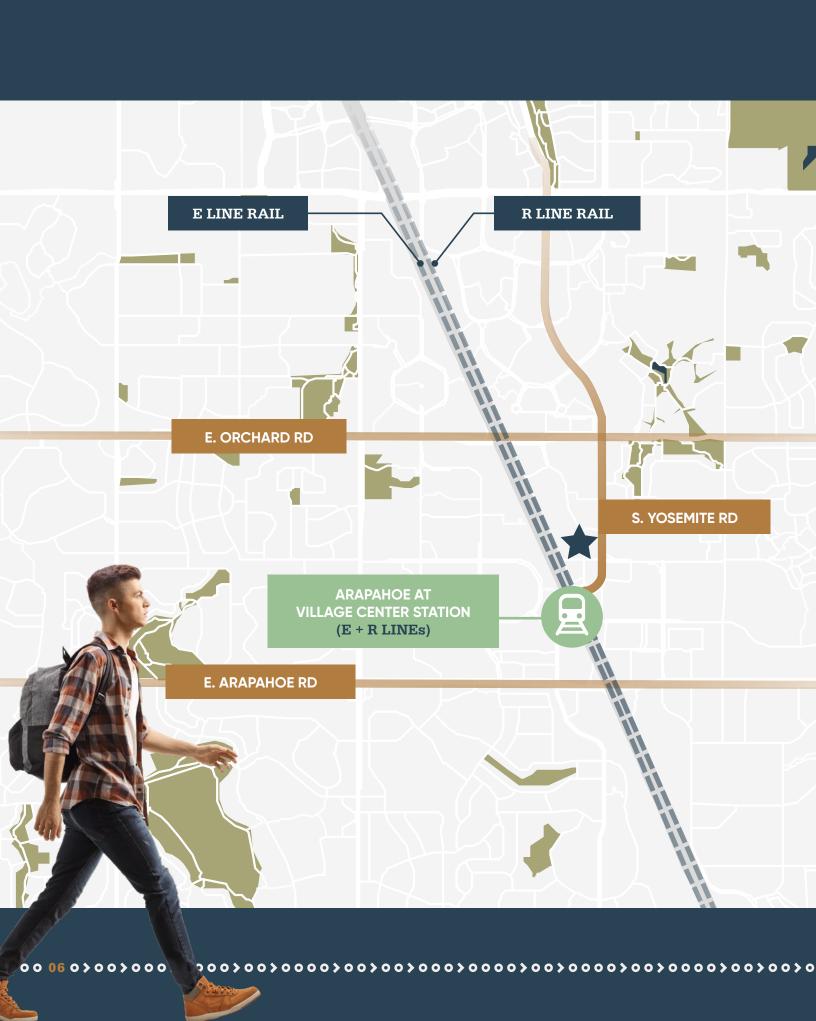

### **Easy Commutes**

### BY FOOT

**6 MINS** To Arapahoe at Village Station (0.2 miles)

### **BY RAIL**

**9 MINS** From Arapahoe at Village Station to Lincoln Station (E line)

12 MINS From Arapahoe at Village Station to Lone Tree City Center Station (E line)

13 MINS From Arapahoe at Village Station to Colorado Center (E line)

**34 MINS** From Arapahoe at Village Station to Union Station (E line)

**43 MINS** From Arapahoe at Village Station to DIA (R -> A line)