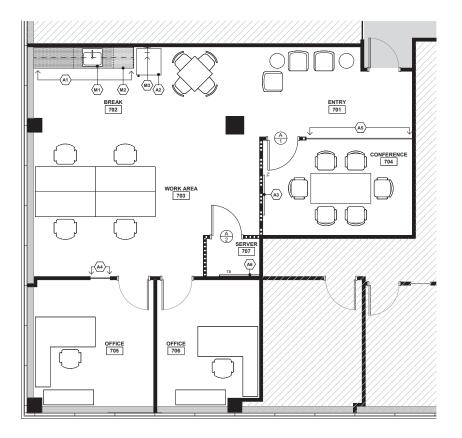

- 34. One World Dive & Travel
- 35. PGS TOUR Superstore
- **36.** REI
- 37. Safeway
- 38. Speciality Appliance
- 39. Sprouts
- 40. Target
- 41. The Home Depot

SUITE 100 | 3,880 RSF

**∢N** 

SUITE 715 1,349 RSF (SPEC)