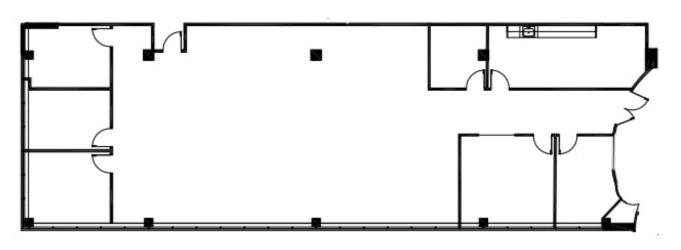

- 34. One World Dive & Travel
- 35. PGS TOUR Superstore
- **36.** REI
- 37. Safeway
- 38. Speciality Appliance
- 39. Sprouts
- 40. Target
- 41. The Home Depot

SUITE 100 | 3,880 RSF

**∢N** 

SUITE 715 1,349 RSF (SPEC)