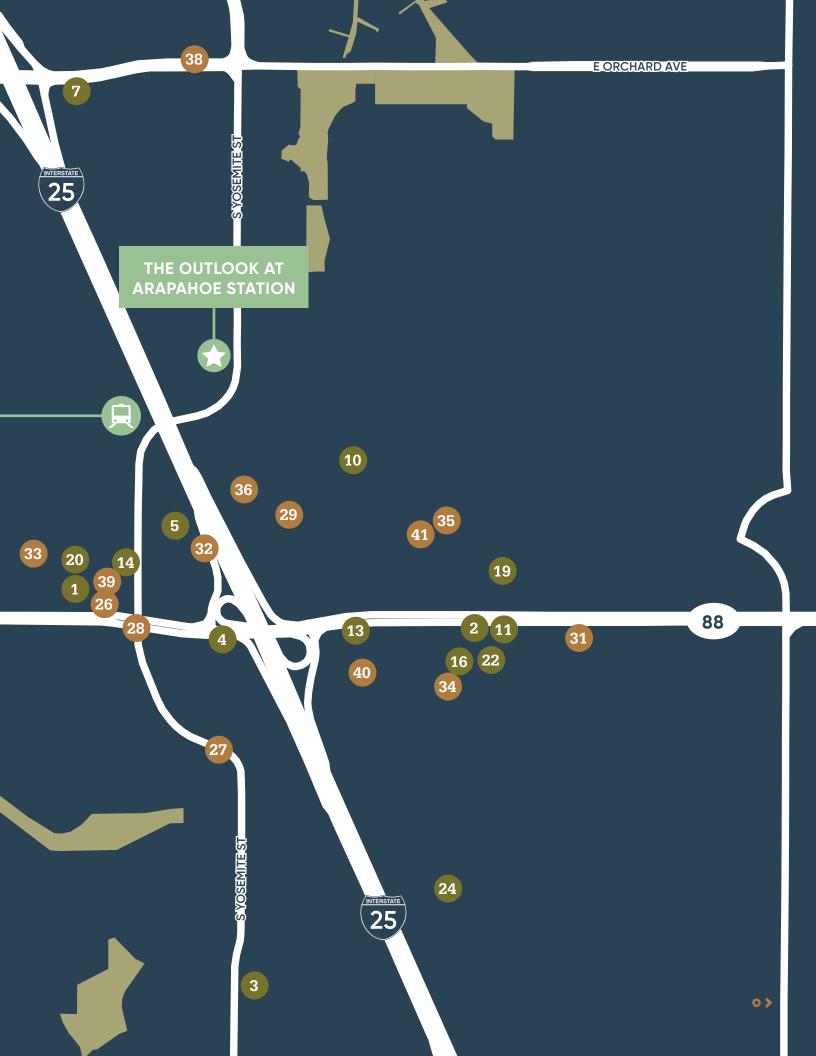

### DINING

- 1. Crumbl Cookies
- 2. Peak View Brewing
- 3. Resolute Brewing
- 4. Twin Peaks
- Chipotle
- 6. Colonna's Pizza & Pasta
- Del Frisco's Double Eagle Steakhouse
- 8. Garnish Fusion
- Grange Food Hall
- 10. Greek To Me
- 11. Happy Lemon
- 12. MAD Greens

- 13. Meatball Eatery and Libations
- 14. Modern Market Eatery
- **15.** Pindustry
- 16. Sahara Restaurant
- 17. Shake Shack
- 18. Sukiya Ramen
- 19. Surena Persian Cuisine
- 20. Teriyaki Madness
- 21. The Crack Shack
- 22. The Sportsbook Bar & Grill
- 23. Yptown & Humboldt
- 24. Viewhouse Centennial

### Arapahoe at Village Center Station

E ORCHARD AVE

37 30 6 15 9 21 17

12 E ARAPAHOE RD 25

### **SHOPPING**

- 25. Alpha Bicycle
- **26.** Boulder Running Company
- 27. Bower's Tactical
- 28. Centennial Vapor
- 29. Lowe's Home Improvement
- 30. Mile Hi Popcorn & Gifts
- 31. Micro Jewelers
- 32. Monkey Sports
- 33. Office Depot

- 34. One World Dive & Travel
- 35. PGS TOUR Superstore
- **36.** REI
- 37. Safeway
- 38. Speciality Appliance
- 39. Sprouts
- 40. Target
- 41. The Home Depot

SUITE 100 | 3,880 RSF

**∢N** 

SUITE 715 1,349 RSF (SPEC)