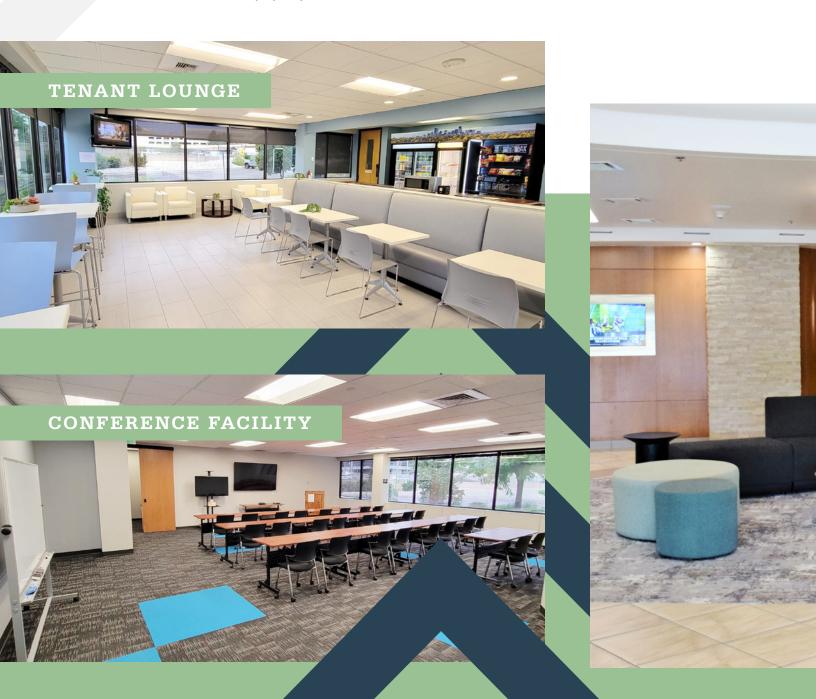

## Expect More from your WORKPLACE

Wellness, meetings, socializing, and teambuilding all have a place at The Outlook, with spaces designed and renovated specifically for the new ways people use the office.

\*Recently renovated & doubled in size

ONSITE AMENITIES