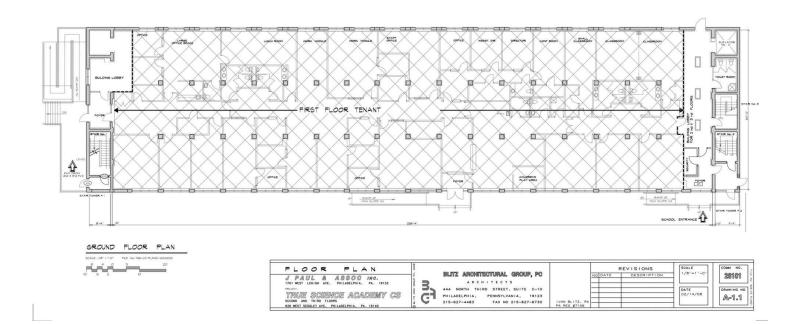

## **EDUCATIONAL INSTITUTION TENANT**

926 West Sedgley Avenue, Philadelphia, PA 19140

Building Name Educational Institution Tenant
Property Type Special Purpose
Property Subtype School
APN 0.61 AC
Building Size 46,965 SF
Lot Size 39,430 SF