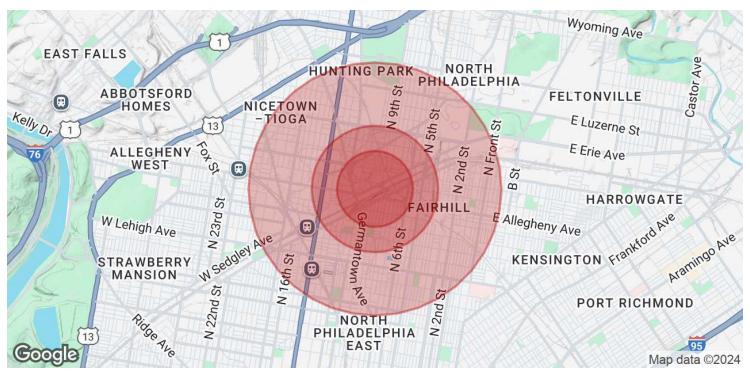

| DEMOGRAPHICS      | 0.3 MILES | 0.5 MILES | 1 MILE   |
|-------------------|-----------|-----------|----------|
| Total Households  | 951       | 4,910     | 22,026   |
| Total Population  | 2,603     | 13,016    | 58,254   |
| Average HH Income | \$49,027  | \$42,738  | \$43,199 |

# **EDUCATIONAL INSTITUTION TENANT**

926 West Sedgley Avenue, Philadelphia, PA 19140

| POPULATION                              | 0.3 MILES               | 0.5 MILES                 | 1 MILE           |
|-----------------------------------------|-------------------------|---------------------------|------------------|
| Total Population                        | 2,603                   | 13,016                    | 58,254           |
| Average Age                             | 37                      | 38                        | 38               |
| Average Age (Male)                      | 36                      | 37                        | 37               |
| Average Age (Female)                    | 37                      | 38                        | 38               |
|                                         |                         |                           |                  |
|                                         |                         |                           |                  |
| HOUSEHOLDS & INCOME                     | 0.3 MILES               | 0.5 MILES                 | 1 MILE           |
| HOUSEHOLDS & INCOME  Total Households   | <b>0.3 MILES</b><br>951 | <b>0.5 MILES</b><br>4,910 | 1 MILE<br>22,026 |
|                                         |                         |                           |                  |
| Total Households                        | 951                     | 4,910                     | 22,026           |
| Total Households<br># of Persons per HH | 951<br>2.7              | 4,910<br>2.7              | 22,026<br>2.6    |