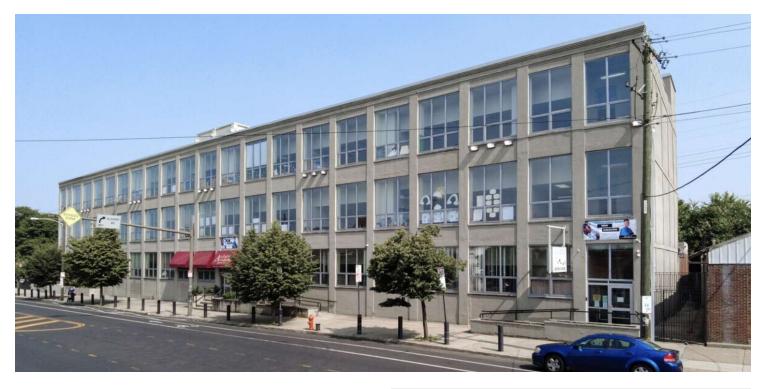

## **EDUCATIONAL INSTITUTION TENANT**

926 West Sedgley Avenue, Philadelphia, PA 19140

#### PROPERTY DESCRIPTION

This offering includes a tenant with one hundred triple net lease in place.

Philadelphia Department of education Will begin lease payments on July 1, 2020 with an annual increase that will yield a revenue close to \$900,000 a year triple net in year five.

The building was fully rehabbed for its former tenants all systems and mechanicals are in excellent working order. This is an absolute triple net lease where the tenant reimburses landlord for water and sewer, insurance, all taxes, all utilities and all maintenance.

#### PROPERTY HIGHLIGHTS

- .5 miles to Temple's medical campus
- · Easy access to SEPTA bus & subway lines
- · Long term tenant
- · Single tenant occupancy
- · Two parking lots
- Elevator