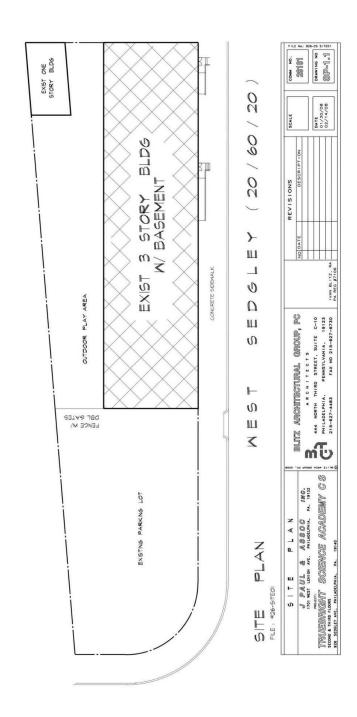

#### PROPERTY HIGHLIGHTS

- .5 miles to Temple's medical campus
- · Easy access to SEPTA bus & subway lines
- · Long term tenant
- · Single tenant occupancy
- · Two parking lots
- Elevator

- · .5 miles to Temple's medical campus
- · Easy access to SEPTA bus & subway lines
- · Long term tenant
- · Single tenant occupancy
- · Two parking lots
- Elevator
- Absolute NNN

We obtained the information above from sources we believe to be reliable. However, we have not verified its accuracy and make no guarantee, warranty or representation about it. It is submitted subject to the possibility of errors, omissions, change of price, rental or other conditions, prior sale, lease or financing, or withdrawal without notice. We include projections, opinions, assumptions or estimates for example only, and they may not represent current or future performance of the property, vou and your tax and legal advisors should conduct your own investigation of the property and transaction.