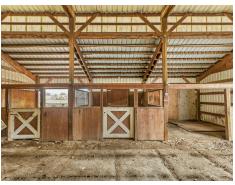

or, this property encompasses ±4.2 ACs with University Parkway frontage ingress and egress, as well as a secondary access point off Blue Crane Lane. The property also includes multiple sheds, a carport, and a detached ±1,296 SF barn with stalls. This versatile and well-equipped property presents an exceptional opportunity for industrial and manufacturing ventures in the heart of Yakima, WA.

#### **Property Highlights**

- Steel framed shop/warehouse
- Interior wash stations
- University Parkway frontage
- Finished apartment upstairs

#### For More Information

#### Kenny Teasdale

Senior Broker O: 509 491 2205 | C: 509 491 2205 kenny@naitcc.com



## **Apartment Photos**

## Natri-Cities









#### Warehouse Photos

## Na ITri-Cities









## **Property Photos**

## Natri-Cities

































| Population           | 5 Miles | 10 Miles | 15 Miles |
|----------------------|---------|----------|----------|
| Total Population     | 84,236  | 159,439  | 183,780  |
| Average Age          | 36      | 38       | 38       |
| Average Age (Male)   | 35      | 37       | 37       |
| Average Age (Female) | 36      | 39       | 39       |

| Households & Income | 5 Miles   | 10 Miles  | 15 Miles  |
|---------------------|-----------|-----------|-----------|
| Total Households    | 29,001    | 57,105    | 65,081    |
| # of Persons per HH | 2.9       | 2.8       | 2.8       |
| Average HH Income   | \$72,249  | \$81,907  | \$83,870  |
| Average House Value | \$280,942 | \$327,088 | \$336,737 |

Demographics data derived from AlphaMap