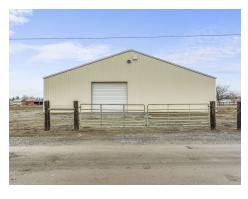

#### Warehouse Photos

#### **Property Overview**

Discover an impeccably maintained steel-framed warehouse with wash stations, restrooms, and a finished 1-bedroom/1-bath upstairs apartment spanning ±960 SF. Boasting a 14-ft overhead door, this property encompasses ±4.2 ACs with University Parkway frontage ingress and egress, as well as a secondary access point off Blue Crane Lane. The property also includes multiple sheds, a carport, and a detached ±1,296 SF barn with stalls. This versatile and well-equipped property presents an exceptional opportunity for industrial and manufacturing ventures in the heart of Yakima, WA.