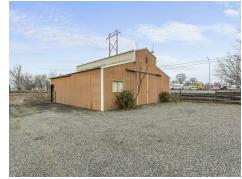

## **Property Photos**

#### **Property Overview**

Discover an impeccably maintained steel-framed warehouse with wash stations, restrooms, and a finished 1-bedroom/1-bath upstairs apartment spanning ±960 SF. Boasting a 14-ft overhead door, this property encompasses ±4.2 ACs with University Parkway frontage ingress and egress, as well as a secondary access point off Blue Crane Lane. The property also includes multiple sheds, a carport, and a detached ±1,296 SF barn with stalls. This versatile and well-equipped property presents an exceptional opportunity for industrial and manufacturing ventures in the heart of Yakima, WA.