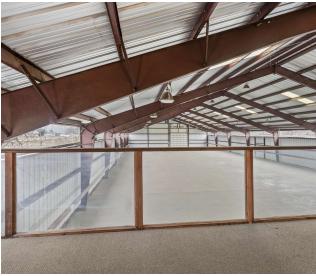

panning ±960 SF. Boasting a 14-ft overhead door, this property encompasses ±4.2 ACs with University Parkway frontage ingress and egress, as well as a secondary access point off Blue Crane Lane. The property also includes multiple sheds, a carport, and a detached ±1,296 SF barn with stalls. This versatile and well-equipped property presents an exceptional opportunity for industrial and manufacturing ventures in the heart of Yakima, WA.

#### **Property Highlights**

- Steel framed shop/warehouse
- Interior wash stations
- University Parkway frontage
- Finished apartment upstairs

#### For More Information

#### Kenny Teasdale

Senior Broker O: 509 491 2205 | C: 509 491 2205 kenny@naitcc.com



## **Apartment Photos**

## Natri-Cities









#### Warehouse Photos

## Na ITri-Cities









## **Property Photos**

## Natri-Cities

































| Population           | 5 Miles | 10 Miles | 15 Miles |
|----------------------|---------|----------|----------|
| Total Population     | 84,236  | 159,439  | 183,780  |
| Average Age          | 36      | 38       | 38       |
| Average Age (Male)   | 35      | 37       | 37       |
| Average Age (Female) | 36      | 39       | 39       |

| Households & Income | 5 Miles   | 10 Miles  | 15 Miles  |
|---------------------|-----------|-----------|-----------|
| Total Households    | 29,001    | 57,105    | 65,081    |
| # of Persons per HH | 2.9       | 2.8       | 2.8       |
| Average HH Income   | \$72,249  | \$81,907  | \$83,870  |
| Average House Value | \$280,942 | \$327,088 | \$336,737 |

Demographics data der