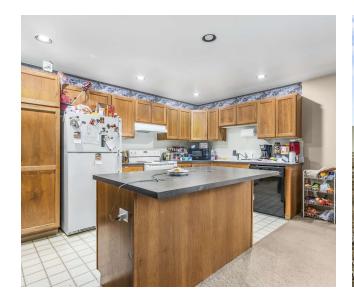

## **Apartment Photos**

#### **Property Overview**

Discover an impeccably maintained steel-framed warehouse with wash stations, restrooms, and a finished 1-bedroom/1-bath upstairs apartment spanning ±960 SF. Boasting a 14-ft overhead door, this property encompasses ±4.2 ACs with University Parkway frontage ingress and egress, as well as a secondary access point off Blue Crane Lane. The property also includes multiple sheds, a carport, and a detached ±1,296 SF barn with stalls. This versatile and well-equipped property presents an exceptional opportunity for industrial and manufacturing ventures in the heart of Yakima, WA.