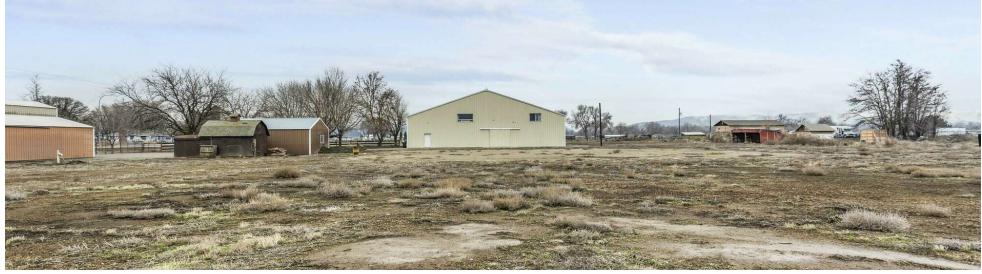

d a finished 1-bedroom/1-bath upstairs apartment spanning ±960 SF. Boasting a 14-ft overhead door, this property encompasses ±4.2 ACs with University Parkway frontage ingress and egress, as well as a secondary access point off Blue Crane Lane. The property also includes multiple sheds, a carport, and a detached ±1,296 SF barn with stalls. This versatile and well-equipped property presents an exceptional opportunity for industrial and manufacturing ventures in the heart of Yakima, WA.

#### **Property Highlights**

- Steel framed shop/warehouse
- Interior wash stations
- University Parkway frontage
- Finished apartment upstairs

#### For More Information

#### Kenny Teasdale

Senior Broker O: 509 491 2205 | C: 509 491 2205 kenny@naitcc.com



## **Apartment Photos**

## Natri-Cities









#### Warehouse Photos

## Na ITri-Cities









## **Property Photos**

## Natri-Cities

































| Population           | 5 Miles | 10 Miles | 15 Miles |
|----------------------|---------|----------|----------|
| Total Population     | 84,236  | 159,439  | 183,780  |
| Average Age          | 36      | 38       | 38       |
| Average Age (Male)   | 35      | 37       | 37       |
| Average Age (Female) | 36      | 39       | 39       |

| Households & Income | 5 Miles   | 10 Miles  | 15 Miles  |
|---------------------|-----------|-----------|-----------|
| Total Households    | 29,001    | 57,105    | 65,081    |
| # of Persons per HH | 2.9       | 2.8       | 2.8       |
| Average HH Income   | \$72,249  | \$81,907  | \$83,870  |
| Average House Value | \$280,94