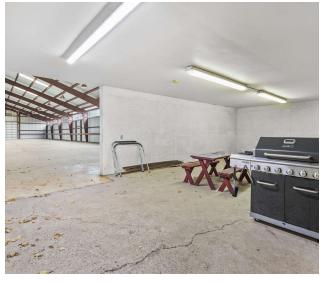

spanning ±960 SF. Boasting a 14-ft overhead door, this property encompasses ±4.2 ACs with University Parkway frontage ingress and egress, as well as a secondary access point off Blue Crane Lane. The property also includes multiple sheds, a carport, and a detached ±1,296 SF barn with stalls. This versatile and well-equipped property presents an exceptional opportunity for industrial and manufacturing ventures in the heart of Yakima, WA.

#### **Property Highlights**

- Steel framed shop/warehouse
- Interior wash stations
- University Parkway frontage
- Finished apartment upstairs

#### For More Information

#### Kenny Teasdale

Senior Broker O: 509 491 2205 | C: 509 491 2205 kenny@naitcc.com



## **Apartment Photos**

## Natri-Cities









#### Warehouse Photos

## Na ITri-Cities









## **Property Photos**

## Natri-Cities

































| Population           | 5 Miles | 10 Miles | 15 Miles |
|----------------------|---------|----------|----------|
| Total Population     | 84,236  | 159,439  | 183,780  |
| Average Age          | 36      | 38       | 38       |
| Average Age (Male)   | 35      | 37       | 37       |
| Average Age (Female) | 36      | 39       | 39       |

| Households & Income | 5 Miles   | 10 Miles  | 15 Miles  |
|---------------------|-----------|-----------|-----------|
| Total Households    | 29,001    | 57,105    | 65,081    |
| # of Persons per HH | 2.9       | 2.8       | 2.8       |
| Average HH Income   | \$72,249  | \$81,907  | \$83,870  |
| Average House Value | \$280,942 | \$327,088 | \$336,737 |

Demographics data d