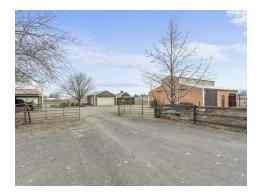

door, this property encompasses ±4.2 ACs with University Parkway frontage ingress and egress, as well as a secondary access point off Blue Crane Lane. The property also includes multiple sheds, a carport, and a detached ±1,296 SF barn with stalls. This versatile and well-equipped property presents an exceptional opportunity for industrial and manufacturing ventures in the heart of Yakima, WA.

#### **Property Highlights**

- Steel framed shop/warehouse
- Interior wash stations
- University Parkway frontage
- Finished apartment upstairs

#### For More Information

#### Kenny Teasdale

Senior Broker O: 509 491 2205 | C: 509 491 2205 kenny@naitcc.com



## **Apartment Photos**

## Natri-Cities









#### Warehouse Photos

## Na ITri-Cities









## **Property Photos**

## Natri-Cities

































| Population           | 5 Miles | 10 Miles | 15 Miles |
|----------------------|---------|----------|----------|
| Total Population     | 84,236  | 159,439  | 183,780  |
| Average Age          | 36      | 38       | 38       |
| Average Age (Male)   | 35      | 37       | 37       |
| Average Age (Female) | 36      | 39       | 39       |

| Households & Income | 5 Miles   | 10 Miles  | 15 Miles  |
|---------------------|-----------|-----------|-----------|
| Total Households    | 29,001    | 57,105    | 65,081    |
| # of Persons per HH | 2.9       | 2.8       | 2.8       |
| Average HH Income   | \$72,249  | \$81,907  | \$83,870  |
| Average House Value | \$280,942 | \$327,088 | \$336,737 |

Demographics data derived from AlphaMap