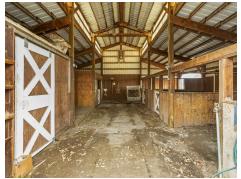

#### **Property Overview**

Discover an impeccably maintained steel-framed warehouse with wash stations, restrooms, and a finished 1-bedroom/1-bath upstairs apartment spanning ±960 SF. Boasting a 14-ft overhead door, this property encompasses ±4.2 ACs with University Parkway frontage ingress and egress, as well as a secondary access point off Blue Crane Lane. The property also includes multiple sheds, a carport, and a detached ±1,296 SF barn with stalls. This versatile and well-equipped property presents an exceptional opportunity for industrial and manufacturing ventures in the heart of Yakima, WA.

## **Property Photos**

## Natri-Cities

| Population           | 5 Miles | 10 Miles | 15 Miles |
|----------------------|---------|----------|----------|
| Total Population     | 84,236  | 159,439  | 183,780  |
| Average Age          | 36      | 38       | 38       |
| Average Age (Male)   | 35      | 37       | 37       |
| Average Age (Female) | 36      | 39       | 39       |