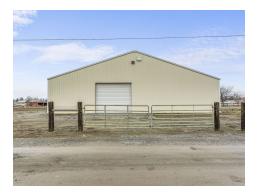

#### Warehouse Photos

#### **Property Overview**

Discover an impeccably maintained steel-framed warehouse with wash stations, restrooms, and a finished 1-bedroom/1-bath upstairs apartment spanning ±960 SF. Boasting a 14-ft overhead door, this property encompasses ±4.2 ACs with University Parkway frontage ingress and egress, as well as a secondary access point off Blue Crane Lane. The property also includes multiple sheds, a carport, and a detached ±1,296 SF barn with stalls. This versatile and well-equipped property presents an exceptional opportunity for industrial and manufacturing ventures in the heart of Yakima, WA.