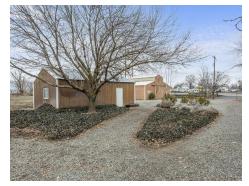

#### **Property Overview**

Discover an impeccably maintained steel-framed warehouse with wash stations, restrooms, and a finished 1-bedroom/1-bath upstairs apartment spanning ±960 SF. Boasting a 14-ft overhead door, this property encompasses ±4.2 ACs with University Parkway frontage ingress and egress, as well as a secondary access point off Blue Crane Lane. The property also includes multiple sheds, a carport, and a detached ±1,296 SF barn with stalls. This versatile and well-equipped property presents an exceptional opportunity for industrial and manufacturing ventures in the heart of Yakima, WA.

## **Property Photos**

## Natri-Cities

| Population           | 5 Miles | 10 Miles | 15 Miles |
|----------------------|---------|----------|----------|
| Total Population     | 84,236  | 159,439  | 183,780  |
| Average Age          | 36      | 38       | 38       |
| Average Age (Male)   | 35      | 37       | 37       |
| Average Age (Female) | 36      | 39       | 39       |