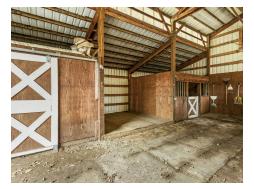

#### **Property Overview**

Discover an impeccably maintained steel-framed warehouse with wash stations, restrooms, and a finished 1-bedroom/1-bath upstairs apartment spanning ±960 SF. Boasting a 14-ft overhead door, this property encompasses ±4.2 ACs with University Parkway frontage ingress and egress, as well as a secondary access point off Blue Crane Lane. The property also includes multiple sheds, a carport, and a detached ±1,296 SF barn with stalls. This versatile and well-equipped property presents an exceptional opportunity for industrial and manufacturing ventures in the heart of Yakima, WA.

## **Property Photos**

## Natri-Cities

| Population           | 5 Miles | 10 Miles | 15 Miles |
|----------------------|---------|----------|----------|
| Total Population     | 84,236  | 159,439  | 183,780  |
| Average Age          | 36      | 38       | 38       |
| Average Age (Male)   | 35      | 37       | 37       |
| Average Age (Female) | 36      | 39       | 39       |