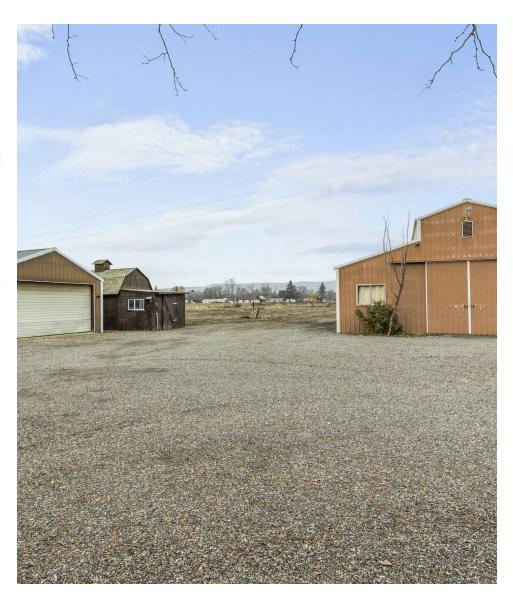

## **Property Photos**

#### **Property Overview**

Discover an impeccably maintained steel-framed warehouse with wash stations, restrooms, and a finished 1-bedroom/1-bath upstairs apartment spanning ±960 SF. Boasting a 14-ft overhead door, this property encompasses ±4.2 ACs with University Parkway frontage ingress and egress, as well as a secondary access point off Blue Crane Lane. The property also includes multiple sheds, a carport, and a detached ±1,296 SF barn with stalls. This versatile and well-equipped property presents an exceptional opportunity for industrial and manufacturing ventures in the heart of Yakima, WA.