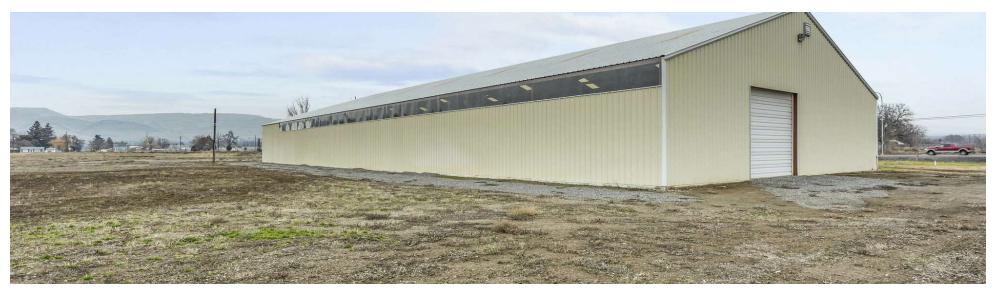

ment spanning ±960 SF. Boasting a 14-ft overhead door, this property encompasses ±4.2 ACs with University Parkway frontage ingress and egress, as well as a secondary access point off Blue Crane Lane. The property also includes multiple sheds, a carport, and a detached ±1,296 SF barn with stalls. This versatile and well-equipped property presents an exceptional opportunity for industrial and manufacturing ventures in the heart of Yakima, WA.

#### **Property Highlights**

- Steel framed shop/warehouse
- Interior wash stations
- University Parkway frontage
- Finished apartment upstairs

#### For More Information

#### Kenny Teasdale

Senior Broker O: 509 491 2205 | C: 509 491 2205 kenny@naitcc.com



## **Apartment Photos**

## Natri-Cities









#### Warehouse Photos

## Na ITri-Cities









## **Property Photos**

## Natri-Cities

































| Population           | 5 Miles | 10 Miles | 15 Miles |
|----------------------|---------|----------|----------|
| Total Population     | 84,236  | 159,439  | 183,780  |
| Average Age          | 36      | 38       | 38       |
| Average Age (Male)   | 35      | 37       | 37       |
| Average Age (Female) | 36      | 39       | 39       |

| Households & Income | 5 Miles   | 10 Miles  | 15 Miles  |
|---------------------|-----------|-----------|-----------|
| Total Households    | 29,001    | 57,105    | 65,081    |
| # of Persons per HH | 2.9       | 2.8       | 2.8       |
| Average HH Income   | \$72,249  | \$81,907  | \$83,870  |
| Average House Value | \$280,942 | \$327,088 | \$336,737 |

Demographics da