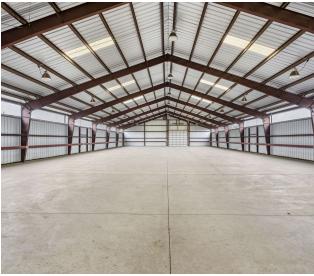

nt spanning ±960 SF. Boasting a 14-ft overhead door, this property encompasses ±4.2 ACs with University Parkway frontage ingress and egress, as well as a secondary access point off Blue Crane Lane. The property also includes multiple sheds, a carport, and a detached ±1,296 SF barn with stalls. This versatile and well-equipped property presents an exceptional opportunity for industrial and manufacturing ventures in the heart of Yakima, WA.

#### **Property Highlights**

- Steel framed shop/warehouse
- Interior wash stations
- University Parkway frontage
- Finished apartment upstairs

#### For More Information

#### Kenny Teasdale

Senior Broker O: 509 491 2205 | C: 509 491 2205 kenny@naitcc.com



## **Apartment Photos**

## Natri-Cities









#### Warehouse Photos

## Na ITri-Cities









## **Property Photos**

## Natri-Cities

































| Population           | 5 Miles | 10 Miles | 15 Miles |
|----------------------|---------|----------|----------|
| Total Population     | 84,236  | 159,439  | 183,780  |
| Average Age          | 36      | 38       | 38       |
| Average Age (Male)   | 35      | 37       | 37       |
| Average Age (Female) | 36      | 39       | 39       |

| Households & Income | 5 Miles   | 10 Miles  | 15 Miles  |
|---------------------|-----------|-----------|-----------|
| Total Households    | 29,001    | 57,105    | 65,081    |
| # of Persons per HH | 2.9       | 2.8       | 2.8       |
| Average HH Income   | \$72,249  | \$81,907  | \$83,870  |
| Average House Value | \$280,942 | \$327,088 | \$336,737 |

Demographics data