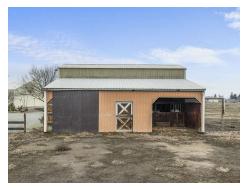

#### **Property Overview**

Discover an impeccably maintained steel-framed warehouse with wash stations, restrooms, and a finished 1-bedroom/1-bath upstairs apartment spanning ±960 SF. Boasting a 14-ft overhead door, this property encompasses ±4.2 ACs with University Parkway frontage ingress and egress, as well as a secondary access point off Blue Crane Lane. The property also includes multiple sheds, a carport, and a detached ±1,296 SF barn with stalls. This versatile and well-equipped property presents an exceptional opportunity for industrial and manufacturing ventures in the heart of Yakima, WA.

## **Property Photos**

## Natri-Cities

| Population           | 5 Miles | 10 Miles | 15 Miles |
|----------------------|---------|----------|----------|
| Total Population     | 84,236  | 159,439  | 183,780  |
| Average Age          | 36      | 38       | 38       |
| Average Age (Male)   | 35      | 37       | 37       |
| Average Age (Female) | 36      | 39       | 39       |