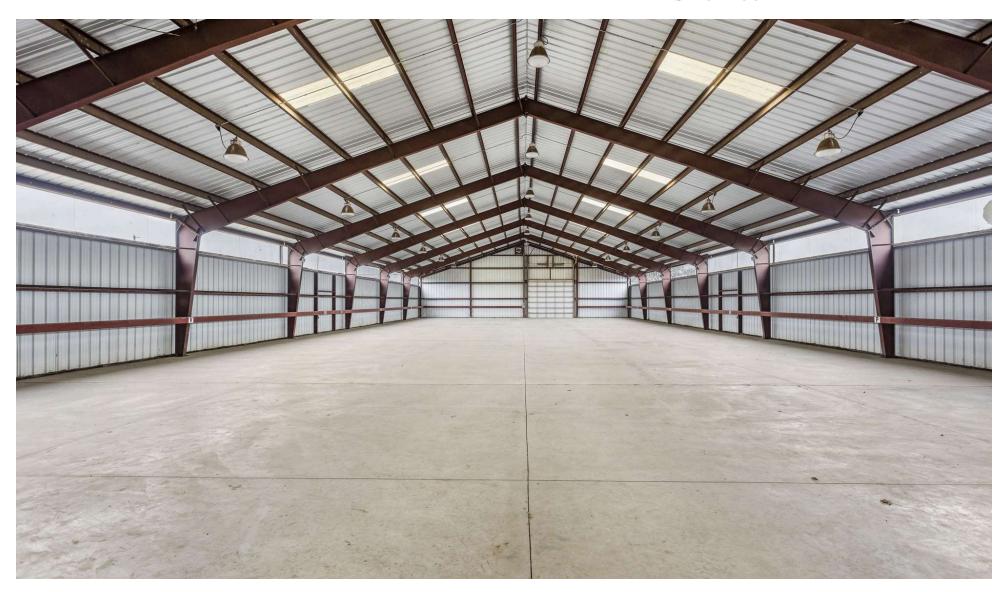

#### Warehouse Photos

#### **Property Overview**

Discover an impeccably maintained steel-framed warehouse with wash stations, restrooms, and a finished 1-bedroom/1-bath upstairs apartment spanning ±960 SF. Boasting a 14-ft overhead door, this property encompasses ±4.2 ACs with University Parkway frontage ingress and egress, as well as a secondary access point off Blue Crane Lane. The property also includes multiple sheds, a carport, and a detached ±1,296 SF barn with stalls. This versatile and well-equipped property presents an exceptional opportunity for industrial and manufacturing ventures in the heart of Yakima, WA.