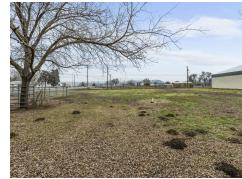

## **Property Photos**

#### **Property Overview**

Discover an impeccably maintained steel-framed warehouse with wash stations, restrooms, and a finished 1-bedroom/1-bath upstairs apartment spanning ±960 SF. Boasting a 14-ft overhead door, this property encompasses ±4.2 ACs with University Parkway frontage ingress and egress, as well as a secondary access point off Blue Crane Lane. The property also includes multiple sheds, a carport, and a detached ±1,296 SF barn with stalls. This versatile and well-equipped property presents an exceptional opportunity for industrial and manufacturing ventures in the heart of Yakima, WA.