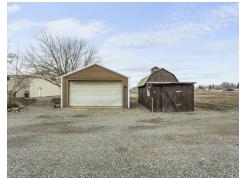

## **Property Photos**

#### **Property Overview**

Discover an impeccably maintained steel-framed warehouse with wash stations, restrooms, and a finished 1-bedroom/1-bath upstairs apartment spanning ±960 SF. Boasting a 14-ft overhead door, this property encompasses ±4.2 ACs with University Parkway frontage ingress and egress, as well as a secondary access point off Blue Crane Lane. The property also includes multiple sheds, a carport, and a detached ±1,296 SF barn with stalls. This versatile and well-equipped property presents an exceptional opportunity for industrial and manufacturing ventures in the heart of Yakima, WA.