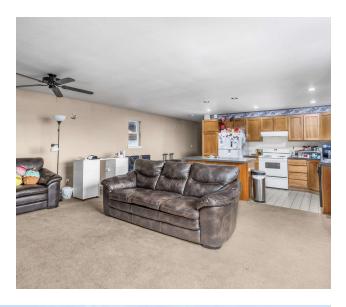

and a finished 1-bedroom/1-bath upstairs apartment spanning ±960 SF. Boasting a 14-ft overhead door, this property encompasses ±4.2 ACs with University Parkway frontage ingress and egress, as well as a secondary access point off Blue Crane Lane. The property also includes multiple sheds, a carport, and a detached ±1,296 SF barn with stalls. This versatile and well-equipped property presents an exceptional opportunity for industrial and manufacturing ventures in the heart of Yakima, WA.

#### **Property Highlights**

- Steel framed shop/warehouse
- Interior wash stations
- University Parkway frontage
- Finished apartment upstairs

#### For More Information

#### Kenny Teasdale

Senior Broker O: 509 491 2205 | C: 509 491 2205 kenny@naitcc.com



## **Apartment Photos**

## Natri-Cities









#### Warehouse Photos

## Na ITri-Cities









## **Property Photos**

## Natri-Cities

































| Population           | 5 Miles | 10 Miles | 15 Miles |
|----------------------|---------|----------|----------|
| Total Population     | 84,236  | 159,439  | 183,780  |
| Average Age          | 36      | 38       | 38       |
| Average Age (Male)   | 35      | 37       | 37       |
| Average Age (Female) | 36      | 39       | 39       |

| Households & Income | 5 Miles   | 10 Miles  | 15 Miles  |
|---------------------|-----------|-----------|-----------|
| Total Households    | 29,001    | 57,105    | 65,081    |
| # of Persons per HH | 2.9       | 2.8       | 2.8       |
| Average HH Income   | \$72,249  | \$81,907  | \$83,870  |
| Average House Value | \$280,