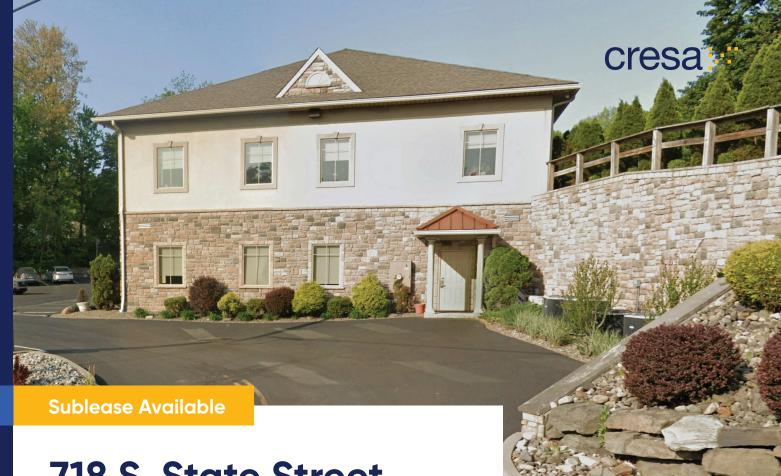

# 718 S. State Street

## Clarks Summit, PA

#### Overview

| Building:    | 718 S. State Street, Clarks Summit, PA |
|--------------|----------------------------------------|
| Premises:    | 3,700 SF: First Floor                  |
| Term:        | Through 5/1/2027                       |
| Available:   | Immediately                            |
| Rental Rate: | \$12.50 SF (Gross)                     |
| Parking:     | 46 surface spaces                      |