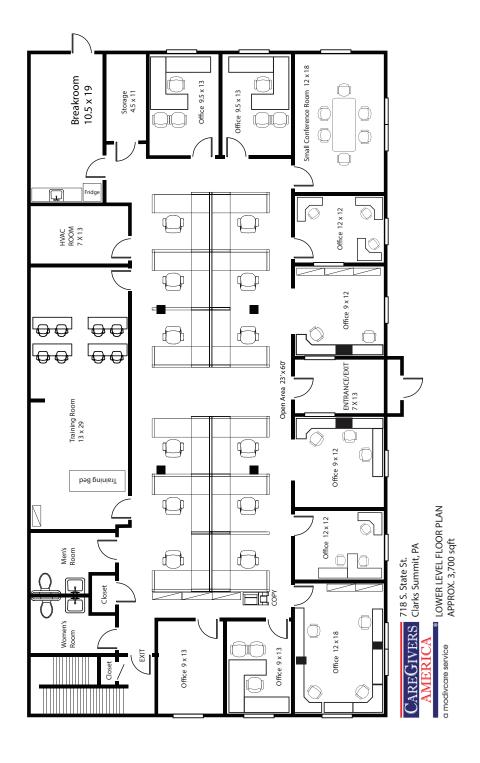

al Rate: | \$12.50 SF (Gross)                     |
| Parking:     | 46 surface spaces                      |

### **Space Specs**

- Furniture is available
- Directly off Route 11, and close to I-81 and I-476
- Nearby to restaurants & shopping centers
- Large employee base nearby
- Private entrance
- A nicely maintained building, with landscaping and private on-site parking
- Training room, break room/kitchen, in-suite restrooms, closet spaces & conference areas included



#### For more information:

#### **Drew Butera**

267.500.7820 mobile dbutera@cresa.com

#### Cresa

1 Fayette Street, Suite 100 Conshohocken, PA 19428 cresa.com/conshohocken-pa



### **Office Interior**

# 718 S. State Street

Clarks Summit, PA







### **Floorplan**

## 718 S. State Street

### Clarks Summit, PA