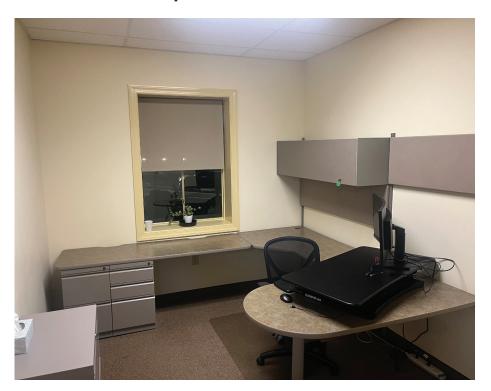

### **Office Interior**

### **Space Specs**

- Furniture is available
- Directly off Route 11, and close to I-81 and I-476
- Nearby to restaurants & shopping centers
- Large employee base nearby
- Private entrance
- A nicely maintained building, with landscaping and private on-site parking
- Training room, break room/kitchen, in-suite restrooms, closet spaces & conference areas included