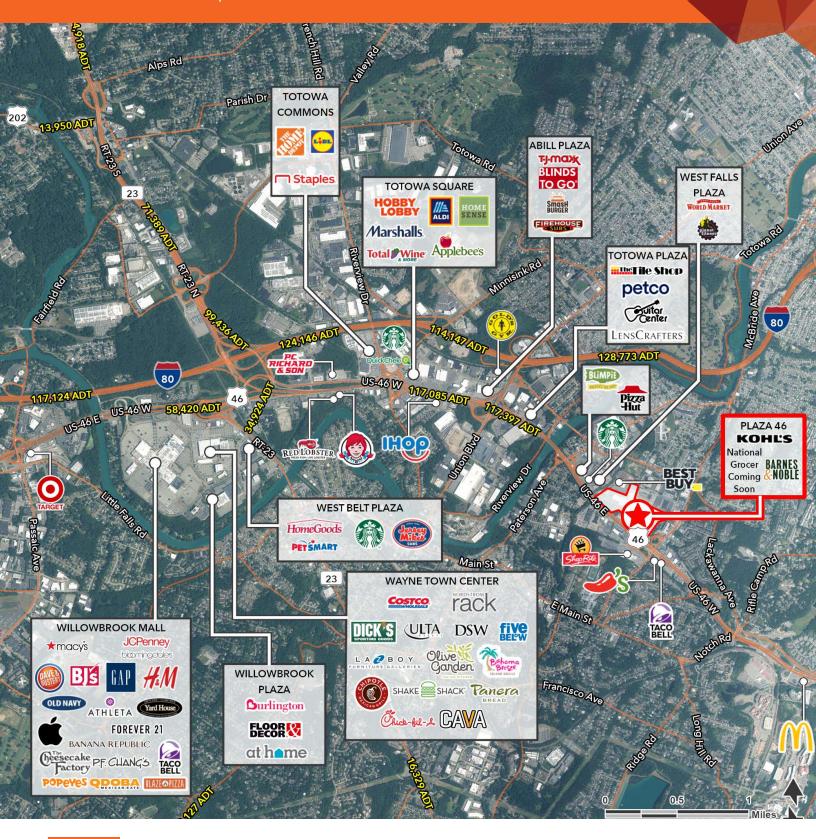

### **PROPERTY HIGHLIGHTS**

- Coming Soon National Grocer
- · Conveniently located on Route 46 retail corridor
- 127,760 Vehicles Per Day
- Easy Access
- Co-Tenants: Kohls, Barnes & Noble, Big Blue Swim School
- Neighboring Tenants: ShopRite, Best Buy, Starbucks, TJ Maxx, Marshalls, Hobby Lobby, HomeSense