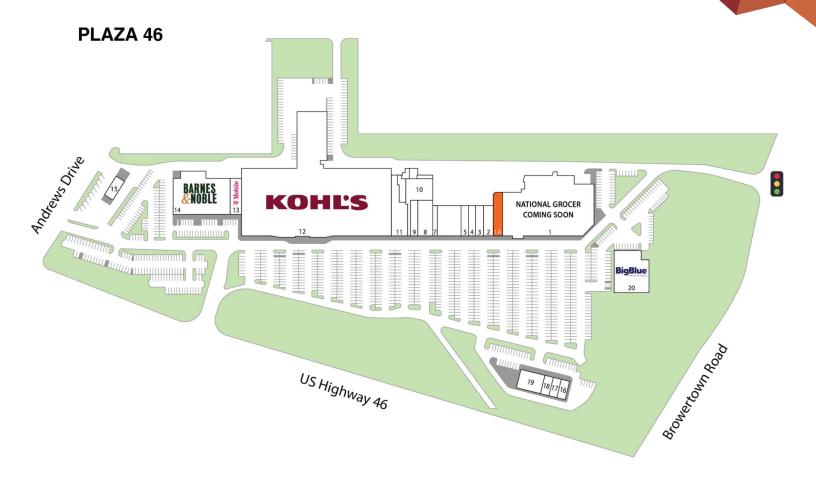

## **1650 ROUTE 46 WEST**

WOODLAND PARK, NJ 07424

**SUB-LEASE** 

| SUITE      | TENANT NAME                 | SUITE | TENANT NAME           |
|------------|-----------------------------|-------|-----------------------|
| 1          | NATIONAL GROCER COMING SOON | 11    | RAINBOW               |
| <b>1</b> A | AVAILABLE SPACE (2,400 SF)  | 12    | KOHLS                 |
| 2          | BASK                        | 13    | T-MOBILE              |
| 3          | LITTLE FALLS DENTAL         | 14    | BARNES & NOBLE        |
| 4          | GNC                         | 15    | SIMPLY CLEAN WASH     |
| 5          | JENNIFER NAILS              | 16    | ANTHONY FRANCOS PIZZA |
| 6          | IMPERIAL 46                 | 17    | MAYA MED SPA          |
| 7          | EYEBROW THREADING           | 18    | SUPERCUTS             |
| 8          | DOLLAR ZONE                 | 19    | AVAILABLE (6,563 SF)  |
| 9          | AVAILABLE (5,439 SF)        | 20    | BIG BLUE SWIM         |
| 10         | WONDER LANE                 |       |                       |