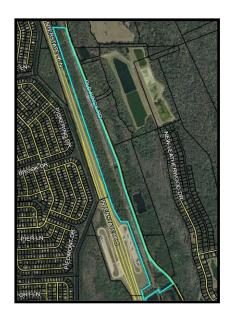

## 1.5 Miles Direct I-95 Frontage Old Kings Road, Palm Coast

78.55 Acres Commercial Land

\$7,000,000

- Commercial Zoning
- Centrally Located on Old Kings Road between Palm Coast Parkway and State Road 100
- Close to Town Center and Flagler Hospital
- Parcel 20-11-31-0000-01020-0000

## KINGS Business Center Office • Retail • Commercial

78.55 acres with Commercial Zoning. Centrally located I-95 frontage on Old Kings Road between Palm Coast Parkway and State Road 100.

Current boundary survey
Wetland mitigation fully paid