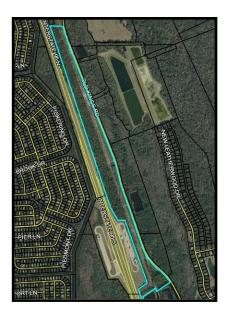

## 1.5 Miles Direct I-95 Frontage Old Kings Road, Palm Coast

78.55 Acres Commercial Land

\$7,000,000

- Commercial Zoning
- Centrally Located on Old Kings Road between Palm Coast Parkway and State Road 100
- Close to Town Center and Flagler Hospital
- Parcel 20-11-31-0000-01020-0000

## KINGS Business Center Office • Retail • Commercial

78.55 acres with Commercial Zoning. Centrally located I-95 frontage on Old Kings Road between Palm Coast Parkway and State Road 100.

Current boundary survey
Wetland mitigation fully paid