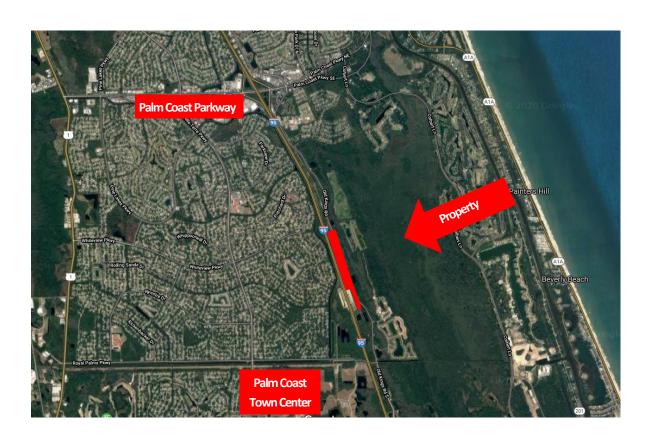

## 1.5 Miles Direct I-95 Frontage Old Kings Road, Palm Coast

78.55 Acres Commercial Land

\$7,000,000

- Commercial Zoning
- Centrally Located on Old Kings Road between Palm Coast Parkway and State Road 100
- Close to Town Center and Flagler Hospital
- Parcel 20-11-31-0000-01020-0000

## KINGS Business Center Office • Retail • Commercial

78.55 acres with Commercial Zoning. Centrally located I-95 frontage on Old Kings Road between Palm Coast Parkway and State Road 100.

Current boundary survey
Wetland mitigation fully paid