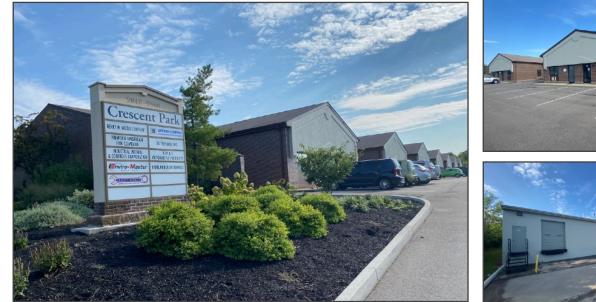

FOR LEASE 9848 Crescent Park Drive West Chester, OH 45069

**COMMERCIAL REAL ESTATE** 

## **Property Details**

| Location      | West Chester, OH (Butler County)                               |
|---------------|----------------------------------------------------------------|
| Building Type | Multi-tenant, flex                                             |
| Occupancy     | Negotiable                                                     |
| Available SF  | 3,000 SF                                                       |
| Amenities     | Dock door AND drive-in, 1st floor private entry, ample parking |
| Tenant Finish | Varies by space-mainly warehouse with minimal office           |
| Signage       | Placard/door and street reader                                 |
| Utilities     | Separately metered                                             |
| Term          | 3 - 5 years                                                    |