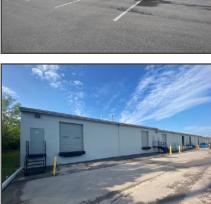

## **Property Highlights**

- 3,000 SF available •
- Approximately 90% warehouse & 10% office
- One 10'x10' drive-in door AND one 8'x10' • dock door
- 3 phase 120/208, 320 amp service •
- Private entry & single story spaces •
- Separately metered •
- Ample, convenient parking
- No earnings tax •
- Convenient access to I-75 and I-275
- Immediate occupancy
- Call agent for rates (OpEx \$2.75 PSF) •

## **Property Details**

| Location      | West Chester, OH (Butler County)                               |
|---------------|----------------------------------------------------------------|
| Building Type | Multi-tenant, flex                                             |
| Occupancy     | Negotiable                                                     |
| Available SF  | 3,000 SF                                                       |
| Amenities     | Dock door AND drive-in, 1st floor private entry, ample parking |
| Tenant Finish | Varies by space-mainly warehouse with minimal office           |
| Signage       | Placard/door and street reader                                 |
| Utilities     | Separately metered                                             |
| Term          | 3 - 5 years                                                    |