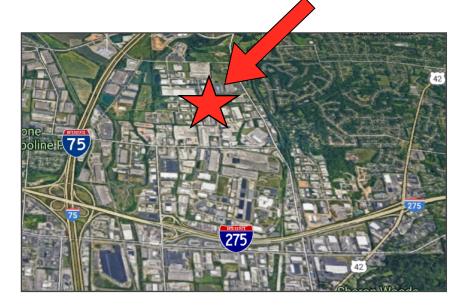

FOR LEASE 9848 Crescent Park Drive West Chester, OH 45069

**COMMERCIAL REAL ESTATE** 

## **Property Details**

| Location      | West Chester, OH (Butler County)                               |
|---------------|----------------------------------------------------------------|
| Building Type | Multi-tenant, flex                                             |
| Occupancy     | Negotiable                                                     |
| Available SF  | 3,000 SF                                                       |
| Amenities     | Dock door AND drive-in, 1st floor private entry, ample parking |
| Tenant Finish | Varies by space-mainly warehouse with minimal office           |
| Signage       | Placard/door and street reader                                 |
| Utilities     | Separately metered                                             |
| Term          | 3 - 5 years                                                    |