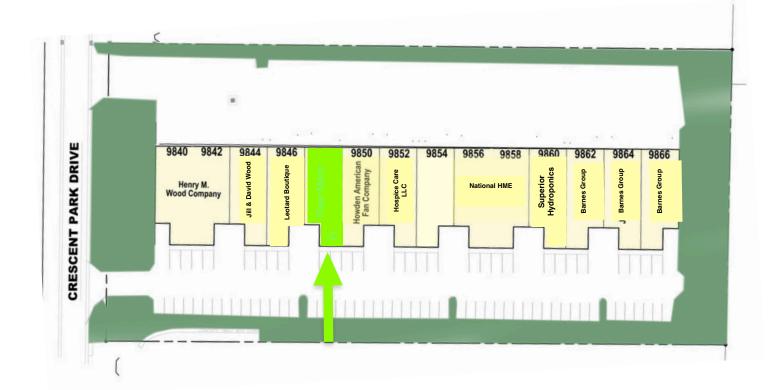

FOR LEASE 9848 Crescent Park Drive West Chester, OH 45069

**COMMERCIAL REAL ESTATE** 

## **Property Details**

| Location      | West Chester, OH (Butler County)                               |
|---------------|----------------------------------------------------------------|
| Building Type | Multi-tenant, flex                                             |
| Occupancy     | Negotiable                                                     |
| Available SF  | 3,000 SF                                                       |
| Amenities     | Dock door AND drive-in, 1st floor private entry, ample parking |
| Tenant Finish | Varies by space-mainly warehouse with minimal office           |
| Signage       | Placard/door and street reader                                 |
| Utilities     | Separately metered                                             |
| Term          | 3 - 5 years                                                    |