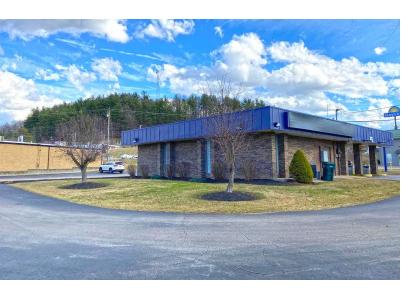

### 1.1 AC Retail Lot

120 Pinecrest Road Morehead, Kentucky 40351

#### **Property Highlights**

- 1.1 AC lot with 1,580 SF building
- Situated in front of Pinecrest Plaza just off Flemingsburg Road near I-64 at Exit 137 at a signalized intersection
- · Located across from new Starbucks and St. Claire Urgent Care
- · 25 existing parking spaces
- · Pole signage available
- Layout includes lobby, 3 private offices, breakroom, two restrooms and unfinished basement
- Retailers in the immediate area include Tractor Supply, Kroger, Lowes, Big Lots, Burke's Outlet, Cracker Barrel, Hardees, Bargain Hunt and Reno's
- Traffic count of +/-28,855 ('22) on Flemingsburg Road near the site
- Zoned B-2, Highway Business (https://bit.ly/MoreheadKYZoning)