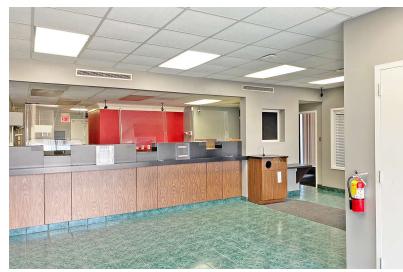

#### **Property Highlights**

- 1.1 AC lot with 1,580 SF building
- Situated in front of Pinecrest Plaza just off Flemingsburg Road near I-64 at Exit 137 at a signalized intersection
- · Located across from new Starbucks and St. Claire Urgent Care
- · 25 existing parking spaces
- · Pole signage available
- Layout includes lobby, 3 private offices, breakroom, two restrooms and unfinished basement
- Retailers in the immediate area include Tractor Supply, Kroger, Lowes, Big Lots, Burke's Outlet, Cracker Barrel, Hardees, Bargain Hunt and Reno's
- Traffic count of +/-28,855 ('22) on Flemingsburg Road near the site
- Zoned B-2, Highway Business (https://bit.ly/MoreheadKYZoning)