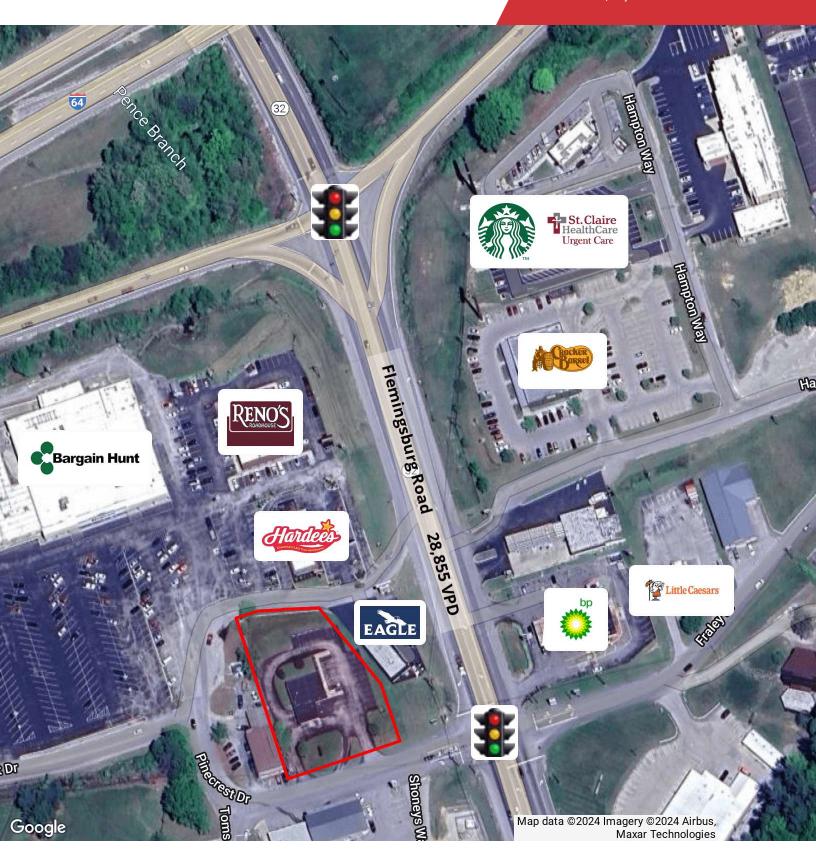

#### **Property Highlights**

- 1.1 AC lot with 1,580 SF building
- Situated in front of Pinecrest Plaza just off Flemingsburg Road near I-64 at Exit 137 at a signalized intersection
- · Located across from new Starbucks and St. Claire Urgent Care
- · 25 existing parking spaces
- · Pole signage available
- Layout includes lobby, 3 private offices, breakroom, two restrooms and unfinished basement
- Retailers in the immediate area include Tractor Supply, Kroger, Lowes, Big Lots, Burke's Outlet, Cracker Barrel, Hardees, Bargain Hunt and Reno's
- Traffic count of +/-28,855 ('22) on Flemingsburg Road near the site
- Zoned B-2, Highway Business (https://bit.ly/MoreheadKYZoning)