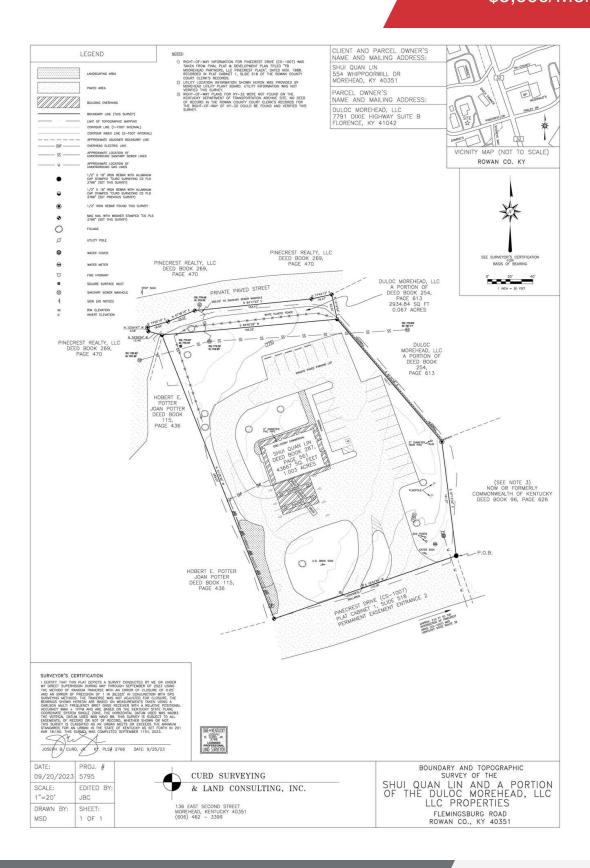

### 1.1 AC Retail Lot

120 Pinecrest Road Morehead, Kentucky 40351

#### **Property Highlights**

- 1.1 AC lot with 1,580 SF building
- Situated in front of Pinecrest Plaza just off Flemingsburg Road near I-64 at Exit 137 at a signalized intersection
- · Located across from new Starbucks and St. Claire Urgent Care
- · 25 existing parking spaces
- · Pole signage available
- Layout includes lobby, 3 private offices, breakroom, two restrooms and unfinished basement
- Retailers in the immediate area include Tractor Supply, Kroger, Lowes, Big Lots, Burke's Outlet, Cracker Barrel, Hardees, Bargain Hunt and Reno's
- Traffic count of +/-28,855 ('22) on Flemingsburg Road near the site
- Zoned B-2, Highway Business (https://bit.ly/MoreheadKYZoning)