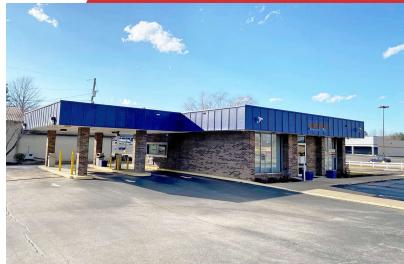

### 1.1 AC Retail Lot

120 Pinecrest Road Morehead, Kentucky 40351

#### **Property Highlights**

- 1.1 AC lot with 1,580 SF building
- Situated in front of Pinecrest Plaza just off Flemingsburg Road near I-64 at Exit 137 at a signalized intersection
- · Located across from new Starbucks and St. Claire Urgent Care
- · 25 existing parking spaces
- · Pole signage available
- Layout includes lobby, 3 private offices, breakroom, two restrooms and unfinished basement
- Retailers in the immediate area include Tractor Supply, Kroger, Lowes, Big Lots, Burke's Outlet, Cracker Barrel, Hardees, Bargain Hunt and Reno's
- Traffic count of +/-28,855 ('22) on Flemingsburg Road near the site
- Zoned B-2, Highway Business (https://bit.ly/MoreheadKYZoning)