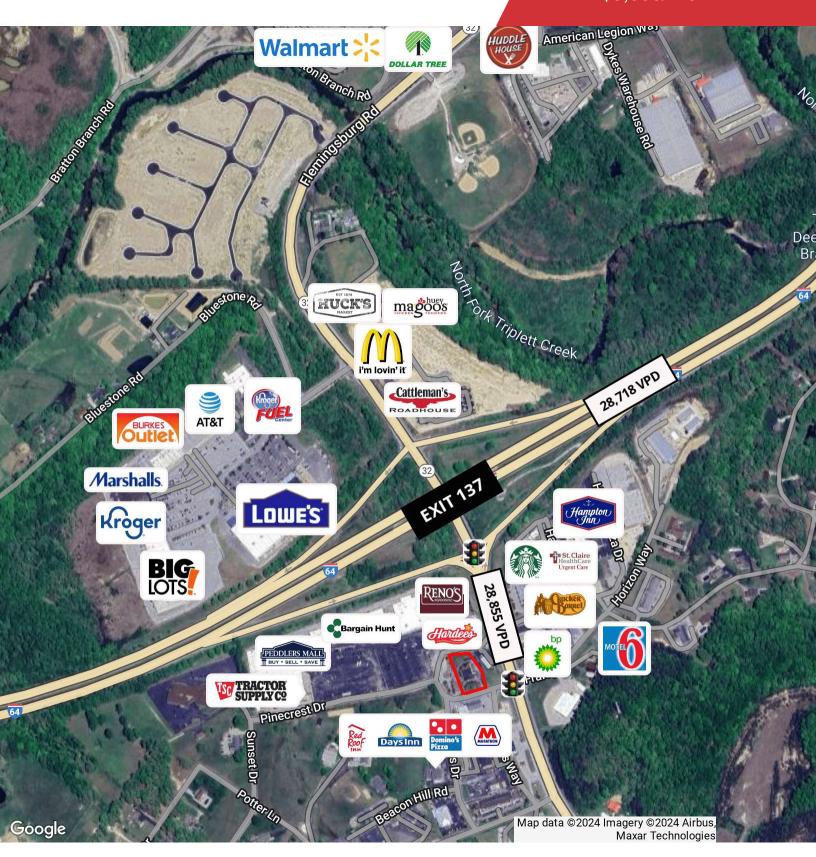

#### **Property Highlights**

- 1.1 AC lot with 1,580 SF building
- Situated in front of Pinecrest Plaza just off Flemingsburg Road near I-64 at Exit 137 at a signalized intersection
- · Located across from new Starbucks and St. Claire Urgent Care
- · 25 existing parking spaces
- · Pole signage available
- Layout includes lobby, 3 private offices, breakroom, two restrooms and unfinished basement
- Retailers in the immediate area include Tractor Supply, Kroger, Lowes, Big Lots, Burke's Outlet, Cracker Barrel, Hardees, Bargain Hunt and Reno's
- Traffic count of +/-28,855 ('22) on Flemingsburg Road near the site
- Zoned B-2, Highway Business (https://bit.ly/MoreheadKYZoning)