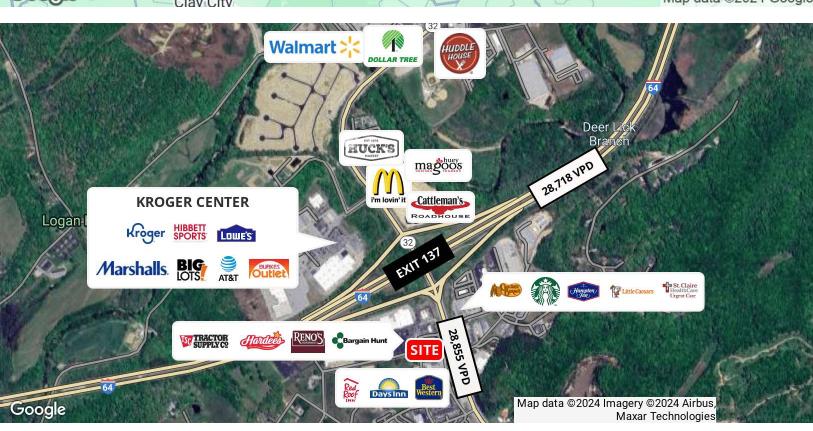

#### **Property Highlights**

- 1.1 AC lot with 1,580 SF building
- Situated in front of Pinecrest Plaza just off Flemingsburg Road near I-64 at Exit 137 at a signalized intersection
- · Located across from new Starbucks and St. Claire Urgent Care
- · 25 existing parking spaces
- · Pole signage available
- Layout includes lobby, 3 private offices, breakroom, two restrooms and unfinished basement
- Retailers in the immediate area include Tractor Supply, Kroger, Lowes, Big Lots, Burke's Outlet, Cracker Barrel, Hardees, Bargain Hunt and Reno's
- Traffic count of +/-28,855 ('22) on Flemingsburg Road near the site
- Zoned B-2, Highway Business (https://bit.ly/MoreheadKYZoning)