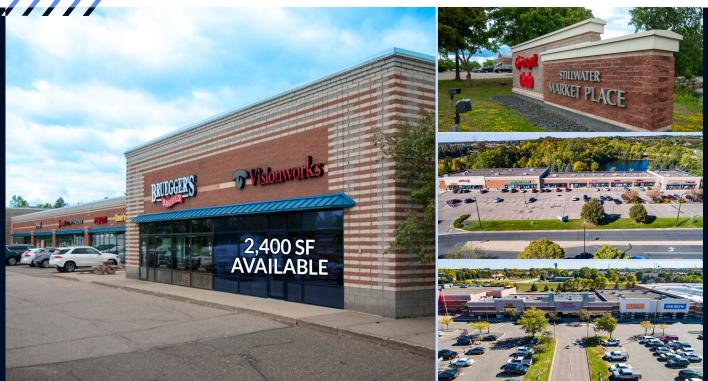

2.400 SF Available for Lease

- Currently Operated by Visionworks
  - Negotiable Rates & TI's •
- Ideal Location for a Variety of Uses
  - Occupancy 11/1/25 •

Pad Sites Available for Ground Lease

**Drive Thru Opportunities** •