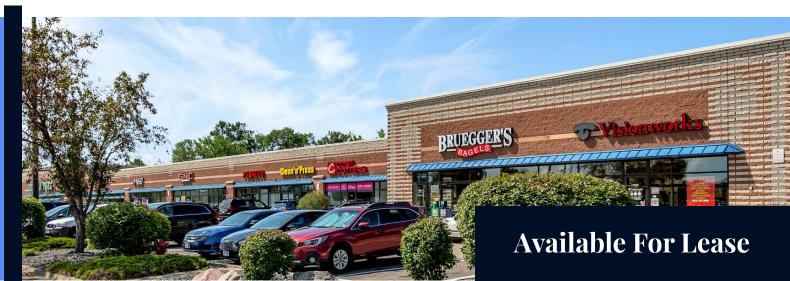

2.400 SF Available for Lease

- Currently Operated by Visionworks
  - Negotiable Rates & TI's •
- Ideal Location for a Variety of Uses
  - Occupancy 11/1/25 •

Pad Sites Available for Ground Lease

**Drive Thru Opportunities** •