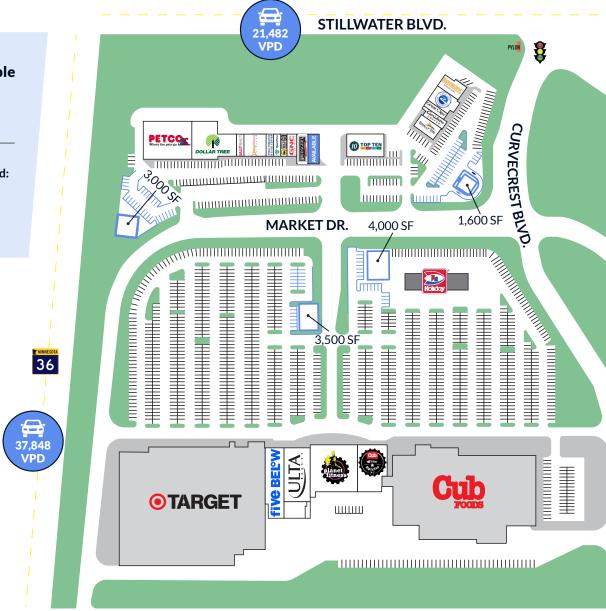

#### **Pad Sites Available**

Drive thru opportunities

#### Independently Owned:

- Cub Foods
- Holiday
- Target

| Hwy 36 & Stillwater Blvd | Sq. Ft. |
|--------------------------|---------|
| Petco                    | 13,000  |
| Dollar Tree              | 10,060  |
| Sally Beauty Supply      | 1,200   |
| Orange Theory Fitness    | 3,300   |
| Still Tobacco            | 1,500   |
| Clean N Press            | 1,080   |
| Buffalo Wild Wings Go    | 1,080   |
| GNC                      | 1,500   |
| Bruegger's Bagels        | 2,400   |
| Vacant                   | 2,400   |

| Hwy 36 & Stillwater Blvd | Sq. Ft. |
|--------------------------|---------|
| Top Ten Liquors          | 6,000   |
| Totally Tan              | 2,400   |
| Caribou Coffee           | 1,625   |
| Great Clips              | 1,263   |
| Croix View Orthodontics  | 3,341   |
| Pancheros Mexican Grill  | 2,398   |
| Cub Liquor               | 9,627   |
| Planet Fitness           | 16,445  |
| Ulta                     | 10,520  |
| Five Below               | 9,783   |