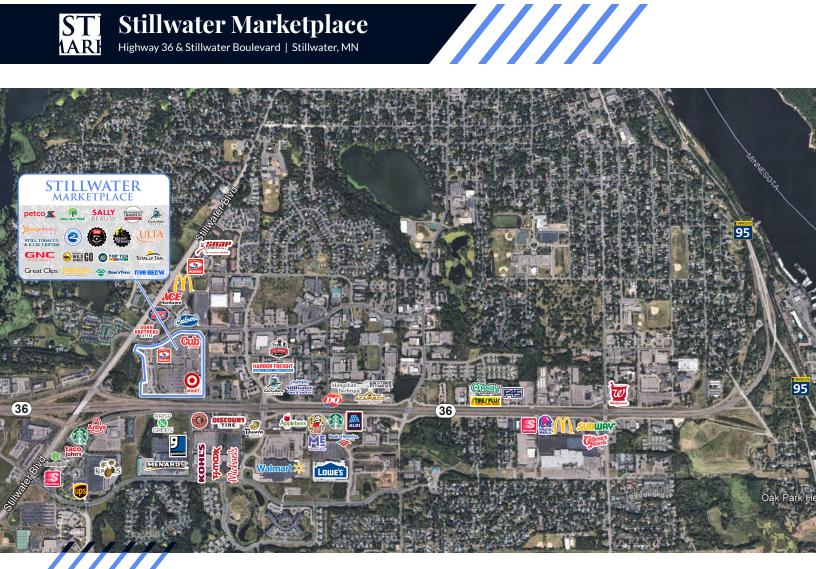

## STILLWATER MARKETPLACE

Highway 36 & Stillwater Boulevard | Stillwater, MN 55082

# Space Available Stillwater, MN

Stillwater Marketplace spans 13.6-acres and features 100,922 SF of retail space. The property consists of three multi-tenant outlots and one in-line building that were constructed in phases between 1996 - 2000. Shadow anchored by Cub Foods & Target, Stillwater Marketplace has outstanding visibility along Highway 36 and Stillwater Boulevard, the two highest traveled roads in the trade area. In addition, there is a fully signalized intersection at Stillwater Boulevard and Curve Crest Boulevard. For more information or to schedule a property tour please contact us directly.

#### Independently Owned:

- Cub Foods
- Holiday
- Target

| Hwy 36 & Stillwater Blvd | Sq. Ft. |
|--------------------------|---------|
| Petco                    | 13,000  |
| Dollar Tree              | 10,060  |
| Sally Beauty Supply      | 1,200   |
| Orange Theory Fitness    | 3,300   |
| Still Tobacco            | 1,500   |
| Clean N Press            | 1,080   |
| Buffalo Wild Wings Go    | 1,080   |
| GNC                      | 1,500   |
| Bruegger's Bagels        | 2,400   |
| Vacant                   | 2,400   |

| Hwy 36 & Stillwater Blvd | Sq. Ft. |
|--------------------------|---------|
| Top Ten Liquors          | 6,000   |
| Totally Tan              | 2,400   |
| Caribou Coffee           | 1,625   |
| Great Clips              | 1,263   |
| Croix View Orthodontics  | 3,341   |
| Pancheros Mexican Grill  | 2,398   |
| Cub Liquor               | 9,627   |
| Planet Fitness           | 16,445  |
| Ulta                     | 10,520  |
| Five Below               | 9,783   |