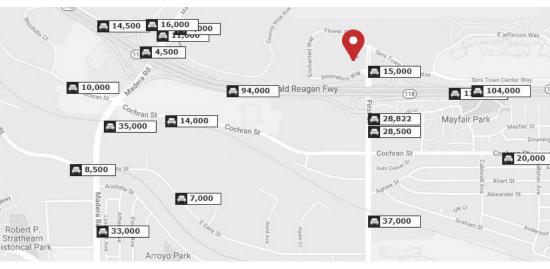

| Traffic Count            |                 |              |           |                     |  |  |
|--------------------------|-----------------|--------------|-----------|---------------------|--|--|
| Collection St.           | Cross Street    | Traffic Vol. | Count Yr. | Dist From<br>Subect |  |  |
| 1st St                   | Enchanted Way S | 13,882       | 2018      | 0.05 mi             |  |  |
| 1st Street               | -               | 111,055      | 2020      | 0.12 mi             |  |  |
| 1st St                   | Cochran St S    | 28,556       | 2018      | 0.25 mi             |  |  |
| Ronald Reagan Fwy        | 1st St W        | 112,757      | 2020      | 0.44 mi             |  |  |
| Ronald Reagan Fwy        | Madera Rd W     | 102,363      | 2020      | 0.48 mi             |  |  |
| 1st St                   | Agnew St N      | 35,269       | 2018      | 0.58 mi             |  |  |
| Cochran St               | Caldwell Ave W  | 18,117       | 2018      | 0.64 mi             |  |  |
| Madera Rd                | View Lane Dr SW | 8,812        | 2018      | 0.68 mi             |  |  |
| Cochran St               | Freedom Way E   | 13,889       | 2018      | 0.73 mi             |  |  |
| Ronald Reagan<br>Freeway | -               | 96,659       | 2020      | 0.73 mi             |  |  |