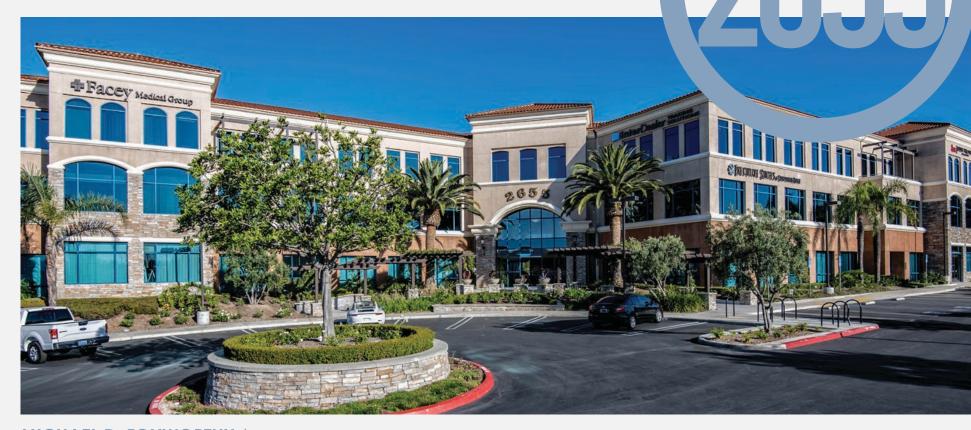

SIMI VALLEY CORPORATE POINT

## FOR LEASE ±1,497 RSF - ±2,314 RSF

FIRST STREET | SIMI VALLEY | CALIFORNIA

# **FOR LEASE ±1,497 RSF - ±2,314 RSF**

FIRST STREET | SIMI VALLEY | CALIFORNIA

#### PROPERTY HIGHLIGHTS

- Beautiful Class "A" Suites Located in a 64,000 Rentable Square Foot 3 Story Office Building.
- Travertine Tile Work Throughout Lobby Areas and Restrooms.
- Full Size Executive Style Restrooms on Each Floor.
- 2 Full Size Elevators Serving All Three Floors.
- After Hours Keyless Entry System.
- 264 Free Parking Spaces, 4 Per 1,000 Rentable Square Feet.
- Large Conference Room Available on Reservation Basis at Nominal Cost.