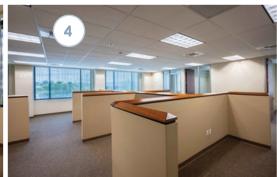

#### PROPERTY HIGHLIGHTS

- Beautiful Class "A" Suites Located in a 64,000 Rentable Square Foot 3 Story Office Building.
- Travertine Tile Work Throughout Lobby Areas and Restrooms.
- Full Size Executive Style Restrooms on Each Floor.
- 2 Full Size Elevators Serving All Three Floors.
- After Hours Keyless Entry System.
- 264 Free Parking Spaces, 4 Per 1,000 Rentable Square Feet.
- Large Conference Room Available on Reservation Basis at Nominal Cost.