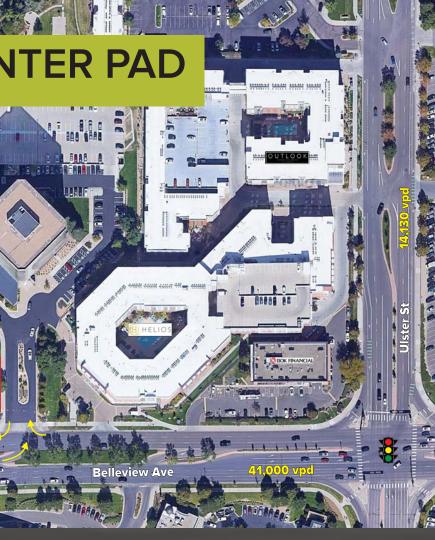

DTC PAD SITE

**BELLEVIEW AVENUE** 41,000 VEHICLES PER DAY

INTERSTATE 25 274,000 VEHICLES PER DAY

# GROUND LEASE OR BTS (ONLY) PAD SITE OPPORTUNITY

UP TO 2,400 SF BUILDABLE SPACE

HIGH VISIBILITY AND GREAT ACCESS FROM **BELLEVIEW AVENUE** 

IN THE HEART OF THE DENVER TECH CENTER

NO FOOD OR DRIVE THRU