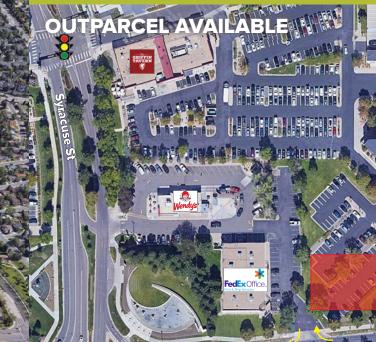

DTC PAD SITE

**BELLEVIEW AVENUE** 41,000 VEHICLES PER DAY

INTERSTATE 25 274,000 VEHICLES PER DAY

# GROUND LEASE OR BTS (ONLY) PAD SITE OPPORTUNITY

UP TO 2,400 SF BUILDABLE SPACE

HIGH VISIBILITY AND GREAT ACCESS FROM **BELLEVIEW AVENUE** 

IN THE HEART OF THE DENVER TECH CENTER

NO FOOD OR DRIVE THRU