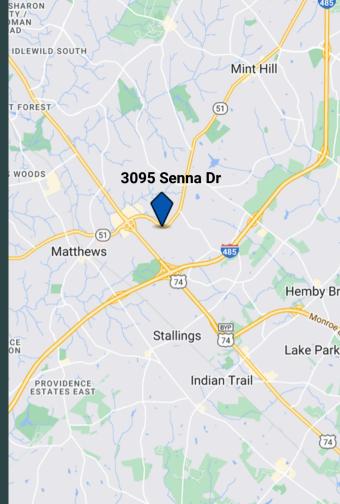

## PROPERTY OVERVIEW

Spacious office suite available for lease in Bellasera Office Park in Matthews, NC.

The building is located off of Matthews Township Pkwy near major retail centers and surrounding residential areas.

## PROPERTY DETAILS

**Address:** 3095 Senna Drive Matthews, NC 28105

Availability: 2,760 SF Officevailable for

Lease

Parking: 12 surface spaces

Year Built: 2008, Up-fit completed in

2011

Term: 3-10 Years