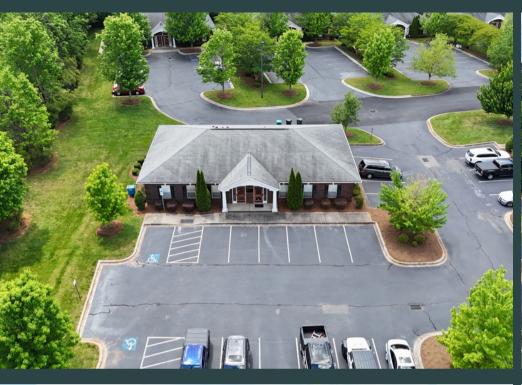

## PROPERTY DETAILS

**Address:** 3095 Senna Drive Matthews, NC 28105

Availability: 2,760 SF Officevailable for

Lease

Parking: 12 surface spaces

Year Built: 2008, Up-fit completed in

2011

Term: 3-10 Years