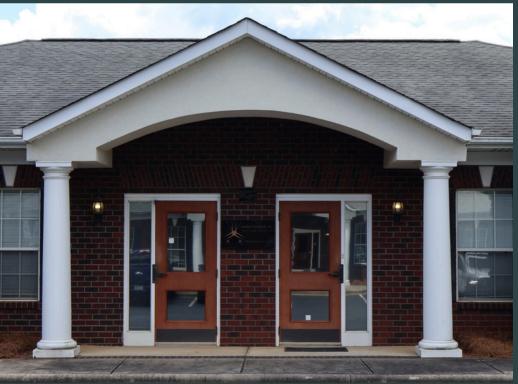

## PROPERTY OVERVIEW

Spacious office suite available for lease in Bellasera Office Park in Matthews, NC.

The building is located off of Matthews Township Pkwy near major retail centers and surrounding residential areas.

The suite has a formal reception area, large conference room, and multiple offices.

2,760 SF total. There is an opportunity to divide the building with separate front entrances to each space.

Lease rate does not include utilities, property expenses, or building services.