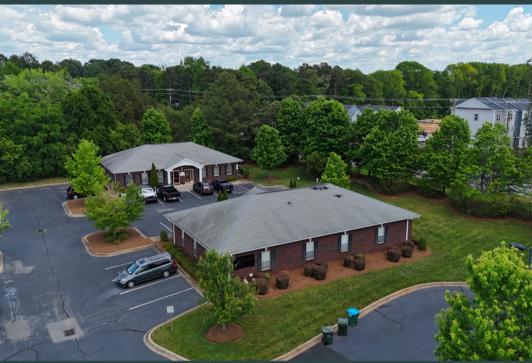

## PROPERTY OVERVIEW

Spacious office suite available for lease in Bellasera Office Park in Matthews, NC.

The building is located off of Matthews Township Pkwy near major retail centers and surrounding residential areas.

The suite has a formal reception area, large conference room, and multiple offices.

2,760 SF total. There is an opportunity to divide the building with separate front entrances to each space.

Lease rate does not include utilities, property expenses, or building services.

## PROPERTY DETAILS

**Address:** 3095 Senna Drive Matthews, NC 28105

Availability: 2,760 SF Officevailable for

Lease

Parking: 12 surface spaces

Year Built: 2008, Up-fit completed in

2011

Term: 3-10 Years