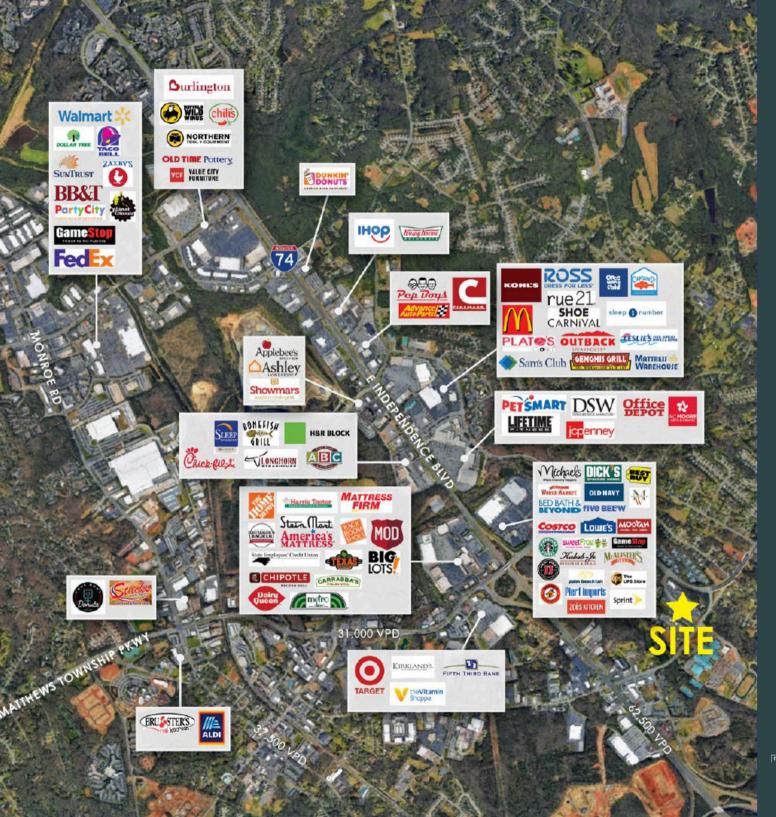

## PROPERTY OVERVIEW

Spacious office suite available for lease in Bellasera Office Park in Matthews, NC.

The building is located off of Matthews Township Pkwy near major retail centers and surrounding residential areas.

## **DEMOGRAPHICS**

Radius: 1 Mile

**2021 Population:** 4,275

Avg. Household Income: \$99,393

Med. Household Income: \$77,806

**2021 Households: 1,709** 

**Daytime Employees: 4,558** 