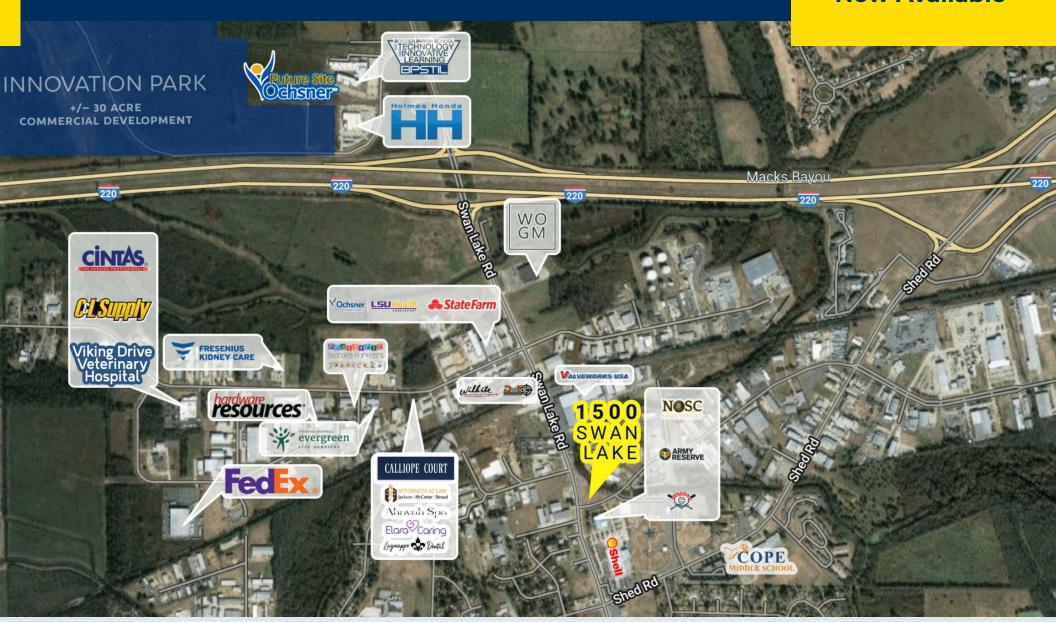

A new office/retail center on Swan Lake Road in Bossier City, LA that offers businesses great visibility and access for their customers and clients. It's ideal for office or retail, with the façade being a beautiful brick veneer, stucco, and glass.