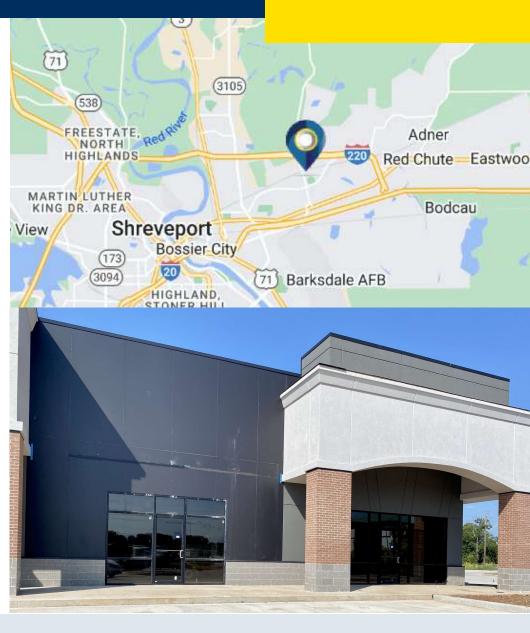

A new office/retail center on Swan Lake Road in Bossier City, LA that offers businesses great visibility and access for their customers and clients. It's ideal for office or retail, with the façade being a beautiful brick veneer, stucco, and glass.