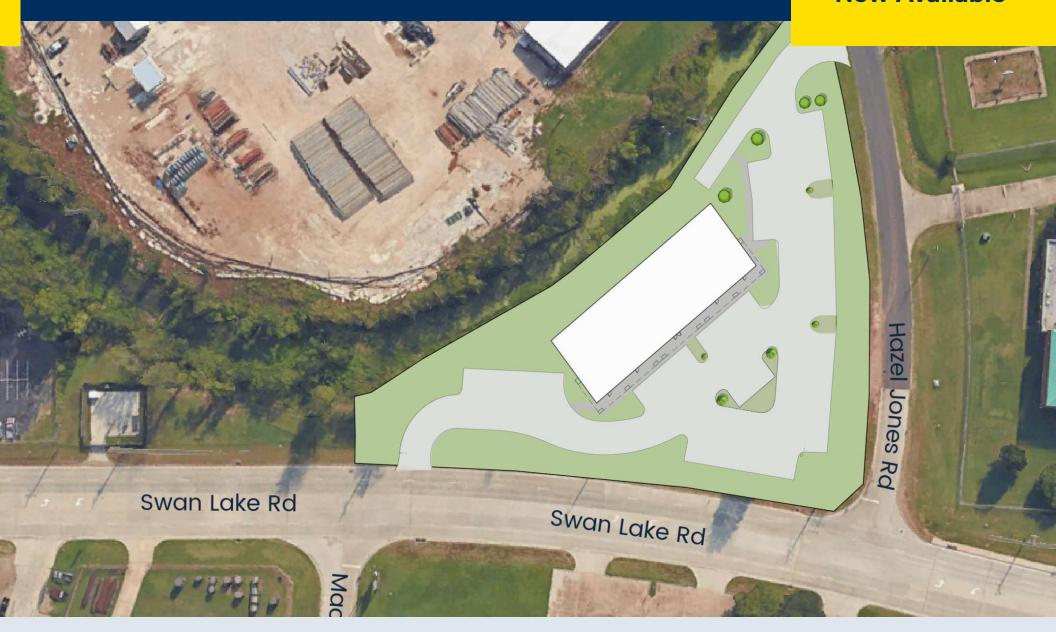

# Office Building Now Available

| Building Name    | 1500 Swan Lake Road       |
|------------------|---------------------------|
| Property Types   | Office, Retail, Mixed-Use |
| Contiguous Space | 2,500 - 9,727 SF          |
| APN              | 178596                    |
| Building Size    | 9,727 SF                  |
| Lot Size         | 1.98 Acres                |
| Building Class   | А                         |
| Year Built       | 2023                      |
| Number of Floors | 1                         |
| Lease Rate       | \$25/ SF (Annual)         |
| Lease Type       | NNN                       |
|                  |                           |

The total building space is 9,727 square feet, with the lease spaces having a depth of 60 feet. Various square footage is available, and the minimum lease space size is approximately 2,500+/—square feet. The landlord will demise, with other tenant improvements to be negotiated.