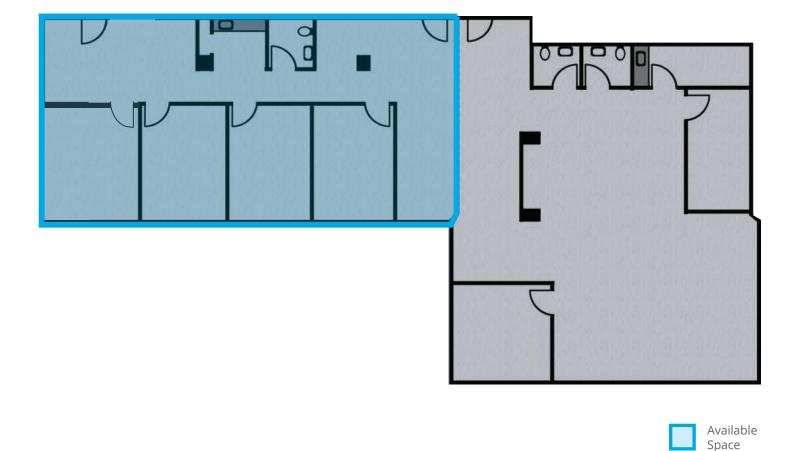

# Suite 205 Floor Plan

### **Property Highlights**

- 3-story professional office building with a curtain glass facade and an elevator
- Suite 205 consists of 1,526± SF and features 3 offices, conference room, reception area, kitchen area, and a bathroom
- Easy access via a lighted intersection; shared entrance with Hannaford anchored East Side Plaza
- 120 on-site parking spaces (3.25/1,000± SF)
- Join tenants such as Citizens Bank, Merrimack Valley Physical Therapy, SK Lawyers, Pinnacle Mortgage, The Vermont Insurance Group, The Medical Eye Center, Butler's Bus Service, Bailin Sloat Law, and more