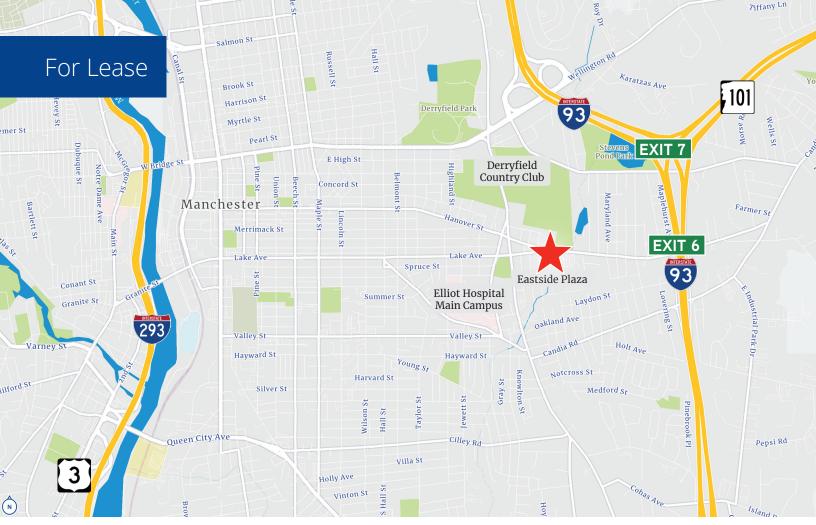

### **Property Highlights**

- 3-story professional office building with a curtain glass facade and an elevator
- Suite 205 consists of 1,526± SF and features 3 offices, conference room, reception area, kitchen area, and a bathroom
- Easy access via a lighted intersection; shared entrance with Hannaford anchored East Side Plaza
- 120 on-site parking spaces (3.25/1,000± SF)
- Join tenants such as Citizens Bank, Merrimack Valley Physical Therapy, SK Lawyers, Pinnacle Mortgage, The Vermont Insurance Group, The Medical Eye Center, Butler's Bus Service, Bailin Sloat Law, and more

### **Specifications**

| Address:           | 835 Hanover Street                                                    |
|--------------------|-----------------------------------------------------------------------|
| Location:          | Manchester, NH 03103                                                  |
| Building Type:     | Office condominium                                                    |
| Year Built:        | 1985                                                                  |
| Total Building SF: | 36,000±                                                               |
| Available SF:      | Suite 205: 1,526±                                                     |
| Utilities:         | Municipal water & sewer<br>Forced hot air                             |
| Zoning:            | B-2                                                                   |
| Parking:           | 3.25/1,000± SF                                                        |
| 2024 NNN Expenses: | \$6.37 PSF                                                            |
| Accessibility:     | Less than 1 mile to I-93 and less than 2 miles to downtown Manchester |
| Lease Rate:        | \$11.00 NNN                                                           |
| Available:         | 4/1/2025                                                              |
|                    |                                                                       |