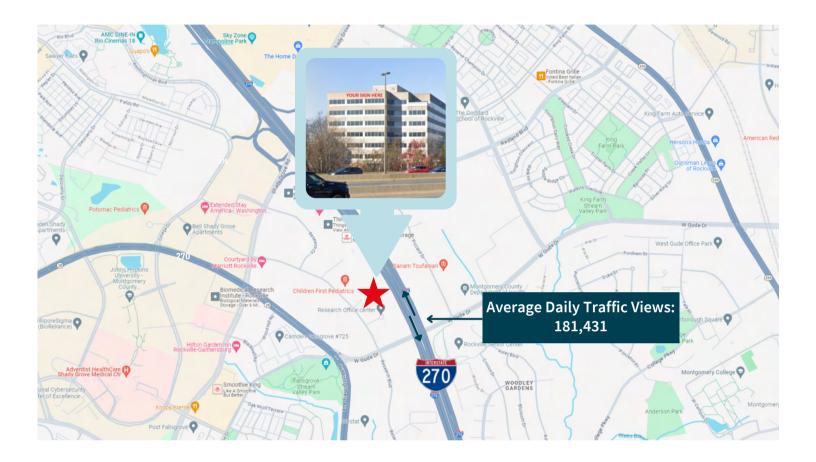

## Property Highlights138,095 SF - Class A office building

- Fully furnished, available for immediate occupancy
- Prominent building signage opportunity / I-270 Visibility (181,431 Daily Traffic Views)
- Extremely efficient floor plates
- Strong credit Sub-Landlord
- State-of-the-art conference center located on the 1st floor
- Access to Project Amenities Next Door: Fitness Center & Deli
- 3.48/1,000 parking ratio / 502 free surface spaces