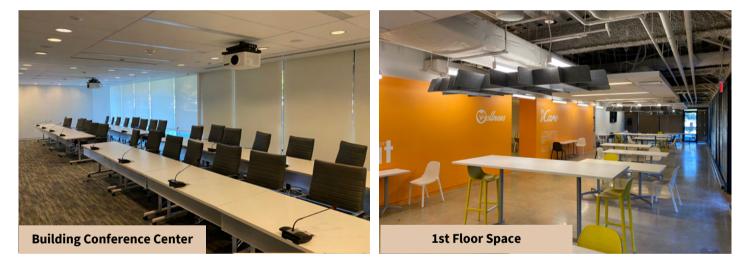

#### Details

3,000 - 26,730 SF Rate: \$20.00/SF Full Service Term: Through May 31, 2033

## Property Highlights138,095 SF - Class A office building

- Fully furnished, available for immediate occupancy
- Prominent building signage opportunity / I-270 Visibility (181,431 Daily Traffic Views)
- Extremely efficient floor plates
- Strong credit Sub-Landlord
- State-of-the-art conference center located on the 1st floor
- Access to Project Amenities Next Door: Fitness Center & Deli
- 3.48/1,000 parking ratio / 502 free surface spaces



#### **About the opportunity**







#### 1st floor - 5,197 RSF (can be leased separately)



### 4th floor- 21,533 RSF



# Location



For leasing information, please contact:

#### **Alden Stabb**

301 287 3241 alden.stabb@jll.com