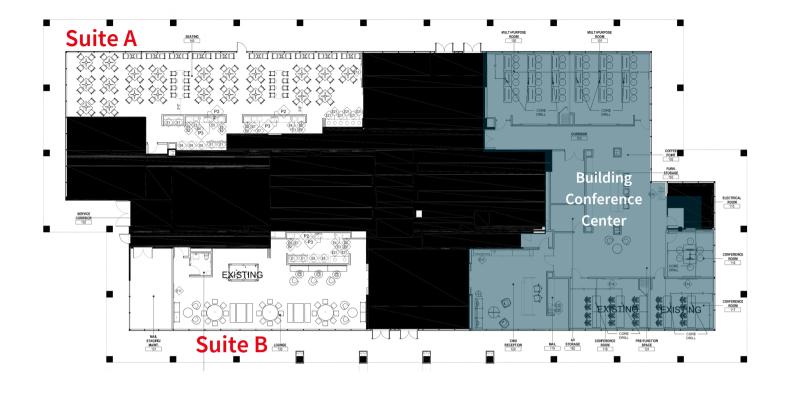

#### **About the opportunity**

#### 1st floor - 5,197 RSF (can be leased separately)