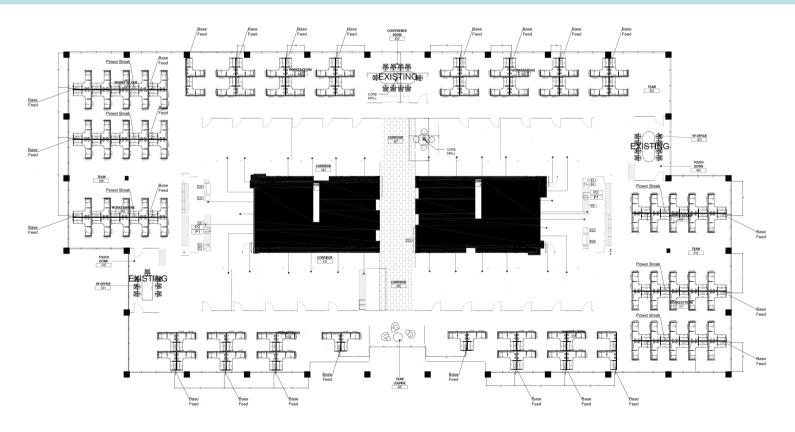

#### Details

3,000 - 26,730 SF Rate: \$20.00/SF Full Service Term: Through May 31, 2033

## Property Highlights138,095 SF - Class A office building

- Fully furnished, available for immediate occupancy
- Prominent building signage opportunity / I-270 Visibility (181,431 Daily Traffic Views)
- Extremely efficient floor plates
- Strong credit Sub-Landlord
- State-of-the-art conference center located on the 1st floor
- Access to Project Amenities Next Door: Fitness Center & Deli
- 3.48/1,000 parking ratio / 502 free surface spaces



#### **About the opportunity**







#### 1st floor - 5,197 RSF (can be leased separately)



### 4th floor- 21,533 RSF



# Location



For leasing information, please contact:

#### **Alden Stabb**

301 287 3241 alden.stabb@jll.com