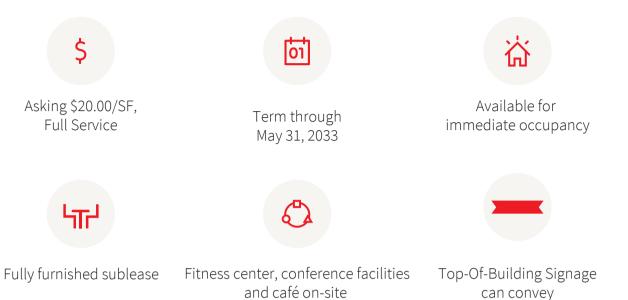

#### Details

3,000 - 26,730 SF Rate: \$20.00/SF Full Service Term: Through May 31, 2033

## Property Highlights138,095 SF - Class A office building

- Fully furnished, available for immediate occupancy
- Prominent building signage opportunity / I-270 Visibility (181,431 Daily Traffic Views)
- Extremely efficient floor plates
- Strong credit Sub-Landlord
- State-of-the-art conference center located on the 1st floor
- Access to Project Amenities Next Door: Fitness Center & Deli
- 3.48/1,000 parking ratio / 502 free surface spaces