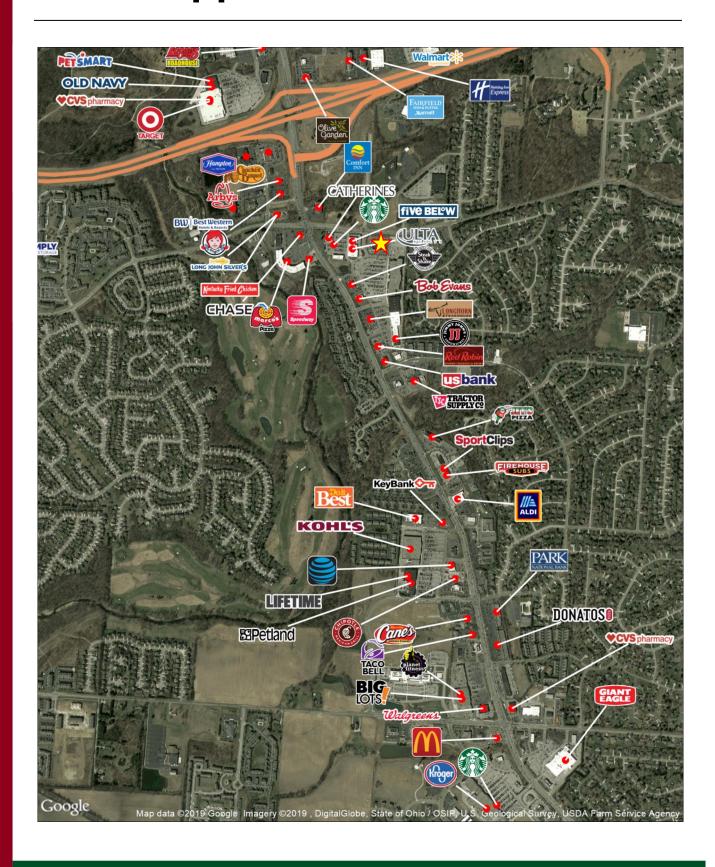

## **Shoppes at Hunter's Run**

10501 - 10503 Blacklick Eastern Rd. • Pickerington, Ohio • 43147

- Fully Leased
- Located adjacent to Marcus Cinema on the corner of SR 204 & SR 256
- Major Tenants The Corner Bar and Grill, El Vaquero, Fugu Sushi and Salon Lofts
- Area: Barnes & Noble, Bed Bath & Beyond and Marcus Cinema