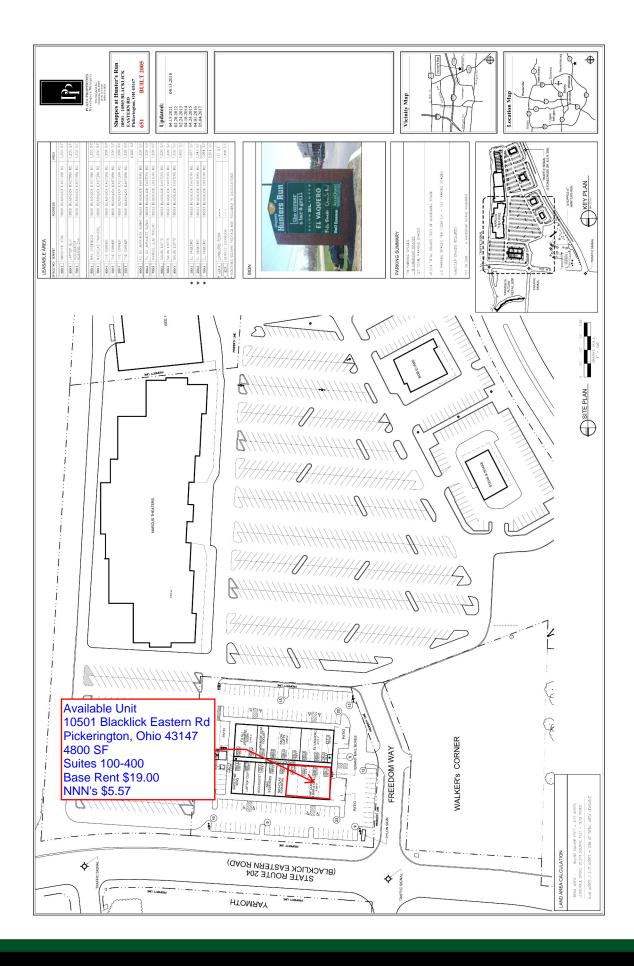

## **Shoppes at Hunter's Run**

10501 - 10503 Blacklick Eastern Rd. • Pickerington, Ohio • 43147

- Fully Leased
- Located adjacent to Marcus Cinema on the corner of SR 204 & SR 256
- Major Tenants The Corner Bar and Grill, El Vaquero, Fugu Sushi and Salon Lofts
- Area: Barnes & Noble, Bed Bath & Beyond and Marcus Cinema

## **Shoppes at Hunter's Run**

| Location                               | Located in Pickerington, Ohio on Hill Road North near intersection of SR 256 and SR 204 minutes from I-70 |                                                                                  |
|----------------------------------------|-----------------------------------------------------------------------------------------------------------|----------------------------------------------------------------------------------|
| Demographic Information *2017 Estimate | Population                                                                                                | 1 mile radius – 8,636<br>3 mile radius – 74,782<br>5 mile radius – 178,795       |
|                                        | Households                                                                                                | 1 mile radius – 3,248<br>3 mile radius – 29,207<br>5 mile radius – 70,245        |
|                                        | Average Household Income                                                                                  | 1 mile radius - \$86,672<br>3 mile radius - \$76,993<br>5 mile radius - \$71,771 |
| Traffic Counts 2011**                  | State Route 256                                                                                           | 44,676 vehicles north of SR 204<br>35,740 vehicles south of SR 204               |
| Traffic Counts 2011**                  | State Route 204                                                                                           | 13,141 vehicles east of SR 256<br>16,710 vehicles west of SR 256                 |