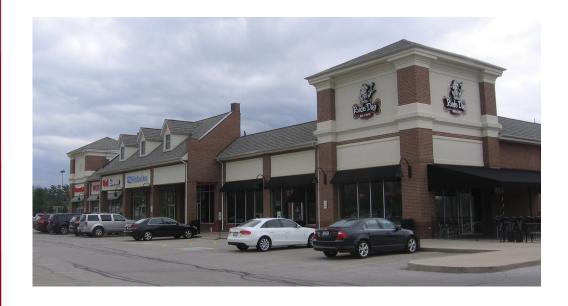

## **Shoppes at Hunter's Run**

10501 - 10503 Blacklick Eastern Rd. • Pickerington, Ohio • 43147

- Fully Leased
- Located adjacent to Marcus Cinema on the corner of SR 204 & SR 256
- Major Tenants The Corner Bar and Grill, El Vaquero, Fugu Sushi and Salon Lofts
- Area: Barnes & Noble, Bed Bath & Beyond and Marcus Cinema