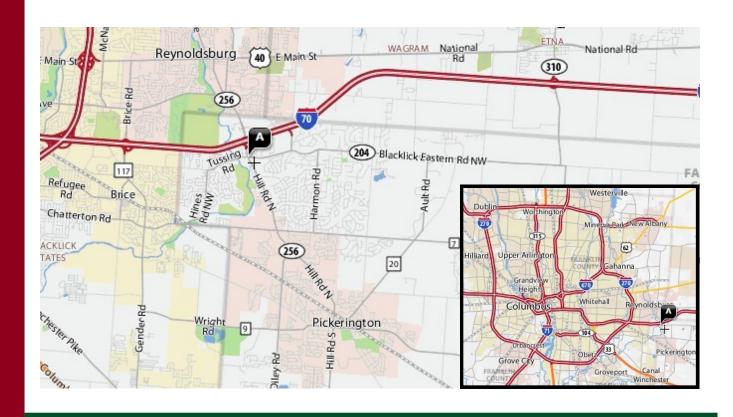

## **Shoppes at Hunter's Run**

| Location                               | Located in Pickerington, Ohio on Hill Road North near intersection of SR 256 and SR 204 minutes from I-70 |                                                                                  |
|----------------------------------------|-----------------------------------------------------------------------------------------------------------|----------------------------------------------------------------------------------|
| Demographic Information *2017 Estimate | Population                                                                                                | 1 mile radius – 8,636<br>3 mile radius – 74,782<br>5 mile radius – 178,795       |
|                                        | Households                                                                                                | 1 mile radius – 3,248<br>3 mile radius – 29,207<br>5 mile radius – 70,245        |
|                                        | Average Household Income                                                                                  | 1 mile radius - \$86,672<br>3 mile radius - \$76,993<br>5 mile radius - \$71,771 |
| Traffic Counts 2011**                  | State Route 256                                                                                           | 44,676 vehicles north of SR 204<br>35,740 vehicles south of SR 204               |
| Traffic Counts 2011**                  | State Route 204                                                                                           | 13,141 vehicles east of SR 256<br>16,710 vehicles west of SR 256                 |