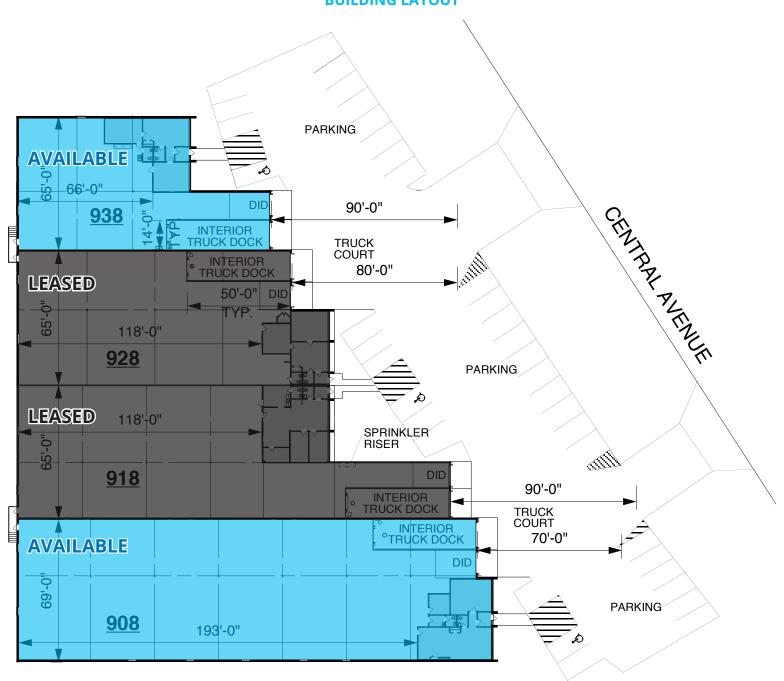

#### **BUILDING LAYOUT**

#### Unit 908

- Available Size: ±16,176 SF
- Office Size: ±1,279 SF
- Loading: 1 Int Dock / 1 DID

#### Unit 938

- Available Size: ±6,534 SF
- Office Size: ±1,279 SF
- Loading: 1 Int Dock / 1 DID