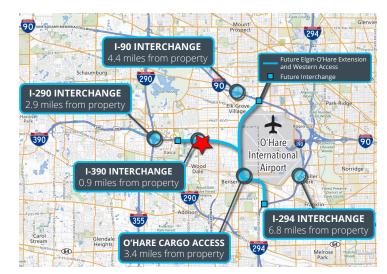

# **Highlights**

- Well-maintained facility
- New paint and carpet in office
- New LED lights in warehouse
- Direct access to I-390