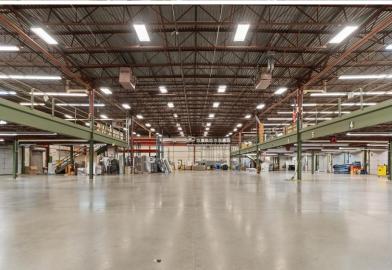

#### **PROPERTY FEATURES**

- 111,242 available square feet (including mezzanine)
- Situated on 21.85 acres
- Zoned C-PUD
- 219 parking spaces
- Prime real estate on Alpine Avenue for redevelopment or as-is use
- Site is less than one minute from Wal-Mart, Sam's Club, Best Buy and more
- Great potential for storage redevelopment, housing, mix-use, big box retailer or many other opportunities