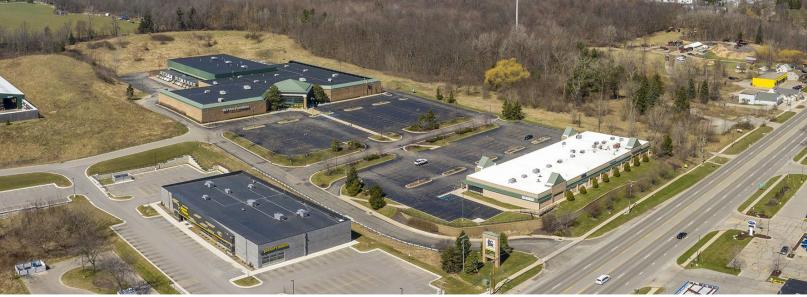

### **OVER 21 ACRES & FORMER ART VAN AVAILABLE**

#### **PROPERTY FEATURES**

- 111,242 available square feet (including mezzanine)
- Situated on 21.85 acres
- Zoned C-PUD
- 219 parking spaces
- Prime real estate on Alpine Avenue for redevelopment or as-is use
- Site is less than one minute from Wal-Mart, Sam's Club, Best Buy and more
- Great potential for storage redevelopment, housing, mix-use, big box retailer or many other opportunities

• Sale Price: \$7,200,000

Lease Rate: \$11.00/sf NNN (\$101,972/mo)

6 Mile Rd NW **Bristol Ave NW** amoreaux Dr NW 4 Mile Rd NW 3 Mile Rd NW

For more information, please contact:

**JOE RIZQALLAH** (616) 822 6310