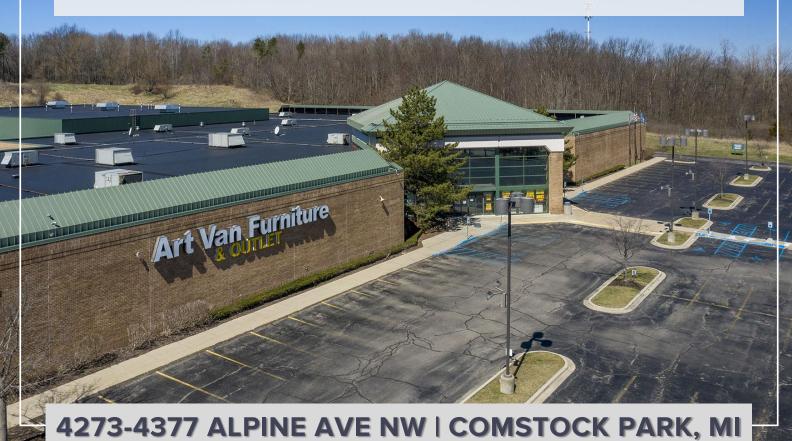

### **OVER 21 ACRES & FORMER ART VAN AVAILABLE**

#### **PROPERTY FEATURES**

- 111,242 available square feet (including mezzanine)
- Situated on 21.85 acres
- Zoned C-PUD
- 219 parking spaces
- Prime real estate on Alpine Avenue for redevelopment or as-is use
- Site is less than one minute from Wal-Mart, Sam's Club, Best Buy and more
- Great potential for storage redevelopment, housing, mix-use, big box retailer or many other opportunities

• Sale Price: \$7,200,000

Lease Rate: \$11.00/sf NNN (\$101,972/mo)

6 Mile Rd NW **Bristol Ave NW** amoreaux Dr NW 4 Mile Rd NW 3 Mile Rd NW

For more information, please contact:

**JOE RIZQALLAH** (616) 822 6310