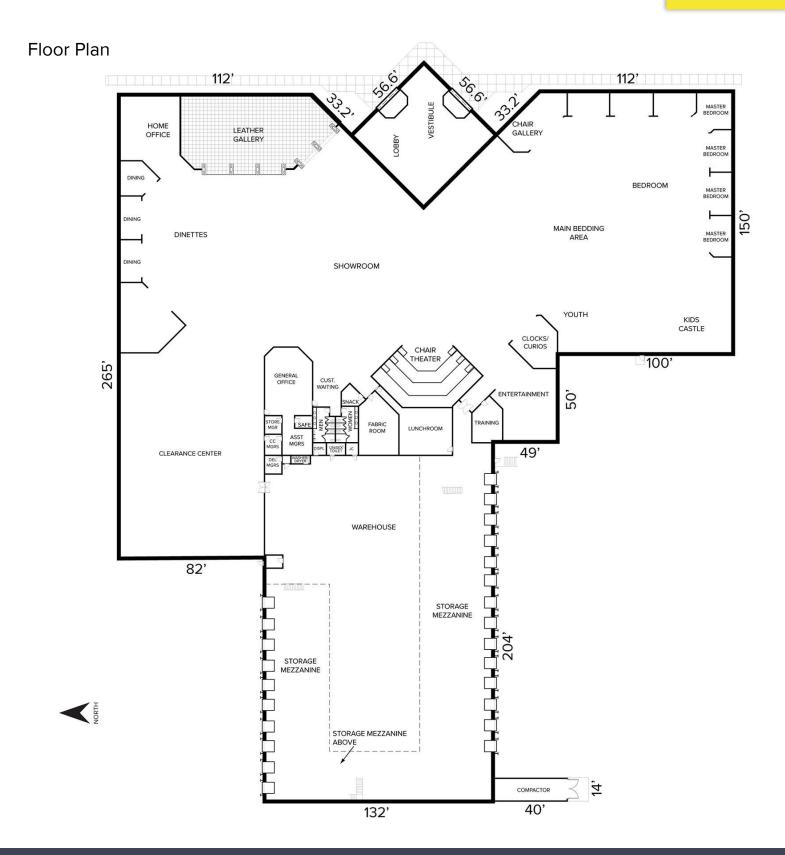

#### **PROPERTY FEATURES**

- 111,242 available square feet (including mezzanine)
- Situated on 21.85 acres
- Zoned C-PUD
- 219 parking spaces
- Prime real estate on Alpine Avenue for redevelopment or as-is use
- Site is less than one minute from Wal-Mart, Sam's Club, Best Buy and more
- Great potential for storage redevelopment, housing, mix-use, big box retailer or many other opportunities