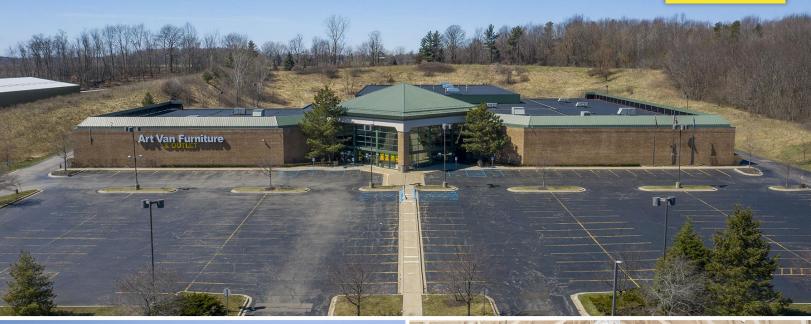

### **OVER 21 ACRES & FORMER ART VAN AVAILABLE**

#### **PROPERTY FEATURES**

- 111,242 available square feet (including mezzanine)
- Situated on 21.85 acres
- Zoned C-PUD
- 219 parking spaces
- Prime real estate on Alpine Avenue for redevelopment or as-is use
- Site is less than one minute from Wal-Mart, Sam's Club, Best Buy and more
- Great potential for storage redevelopment, housing, mix-use, big box retailer or many other opportunities