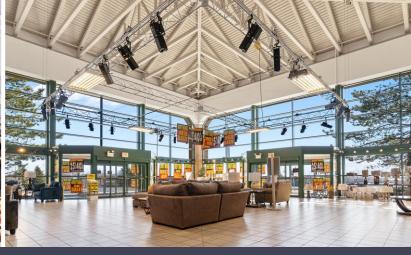

#### **PROPERTY FEATURES**

- 111,242 available square feet (including mezzanine)
- Situated on 21.85 acres
- Zoned C-PUD
- 219 parking spaces
- Prime real estate on Alpine Avenue for redevelopment or as-is use
- Site is less than one minute from Wal-Mart, Sam's Club, Best Buy and more
- Great potential for storage redevelopment, housing, mix-use, big box retailer or many other opportunities