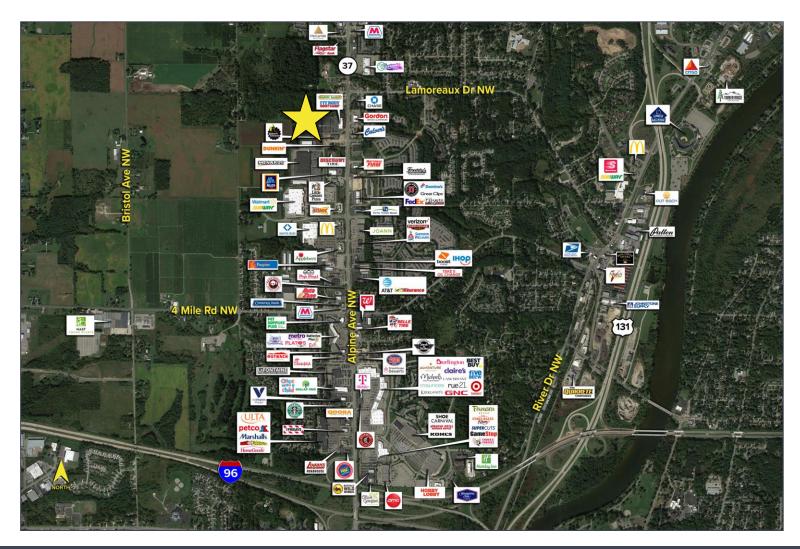

• Sale Price: \$7,200,000

Lease Rate: \$11.00/sf NNN (\$101,972/mo)

6 Mile Rd NW **Bristol Ave NW** amoreaux Dr NW 4 Mile Rd NW 3 Mile Rd NW

For more information, please contact:

**JOE RIZQALLAH** (616) 822 6310