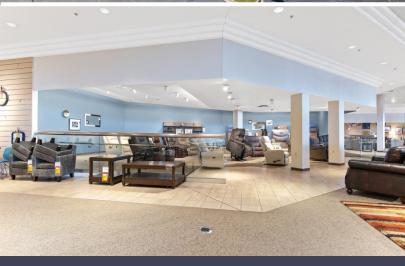

#### **PROPERTY FEATURES**

- 111,242 available square feet (including mezzanine)
- Situated on 21.85 acres
- Zoned C-PUD
- 219 parking spaces
- Prime real estate on Alpine Avenue for redevelopment or as-is use
- Site is less than one minute from Wal-Mart, Sam's Club, Best Buy and more
- Great potential for storage redevelopment, housing, mix-use, big box retailer or many other opportunities