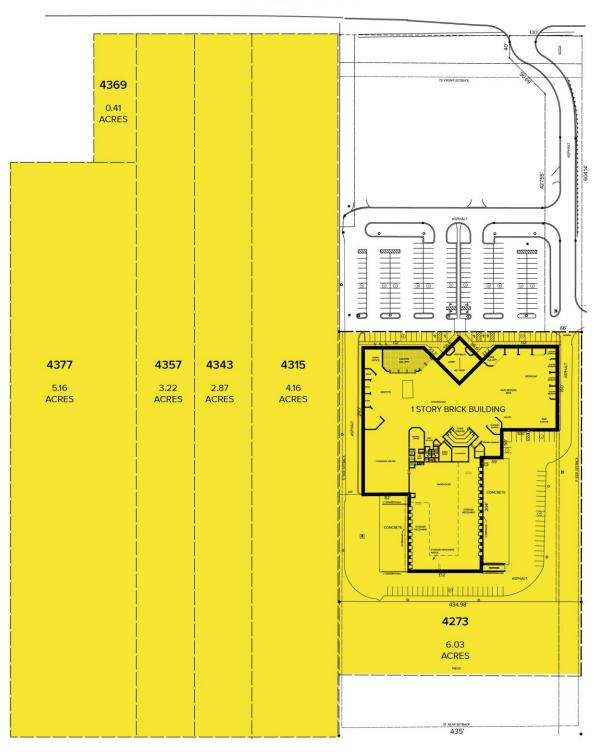

#### **PROPERTY FEATURES**

- 111,242 available square feet (including mezzanine)
- Situated on 21.85 acres
- Zoned C-PUD
- 219 parking spaces
- Prime real estate on Alpine Avenue for redevelopment or as-is use
- Site is less than one minute from Wal-Mart, Sam's Club, Best Buy and more
- Great potential for storage redevelopment, housing, mix-use, big box retailer or many other opportunities