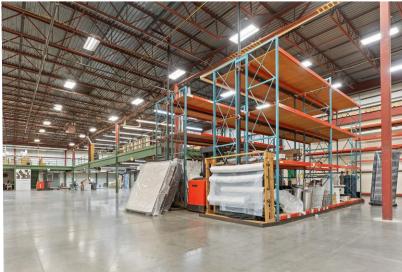

#### **PROPERTY FEATURES**

- 111,242 available square feet (including mezzanine)
- Situated on 21.85 acres
- Zoned C-PUD
- 219 parking spaces
- Prime real estate on Alpine Avenue for redevelopment or as-is use
- Site is less than one minute from Wal-Mart, Sam's Club, Best Buy and more
- Great potential for storage redevelopment, housing, mix-use, big box retailer or many other opportunities