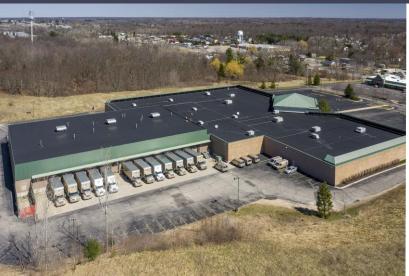

### **OVER 21 ACRES & FORMER ART VAN AVAILABLE**

#### **PROPERTY FEATURES**

- 111,242 available square feet (including mezzanine)
- Situated on 21.85 acres
- Zoned C-PUD
- 219 parking spaces
- Prime real estate on Alpine Avenue for redevelopment or as-is use
- Site is less than one minute from Wal-Mart, Sam's Club, Best Buy and more
- Great potential for storage redevelopment, housing, mix-use, big box retailer or many other opportunities