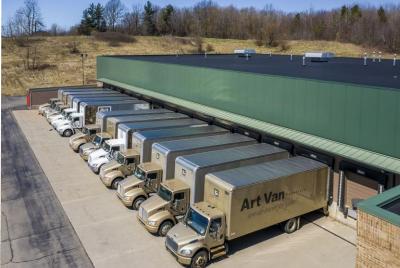

### **OVER 21 ACRES & FORMER ART VAN AVAILABLE**

#### **PROPERTY FEATURES**

- 111,242 available square feet (including mezzanine)
- Situated on 21.85 acres
- Zoned C-PUD
- 219 parking spaces
- Prime real estate on Alpine Avenue for redevelopment or as-is use
- Site is less than one minute from Wal-Mart, Sam's Club, Best Buy and more
- Great potential for storage redevelopment, housing, mix-use, big box retailer or many other opportunities