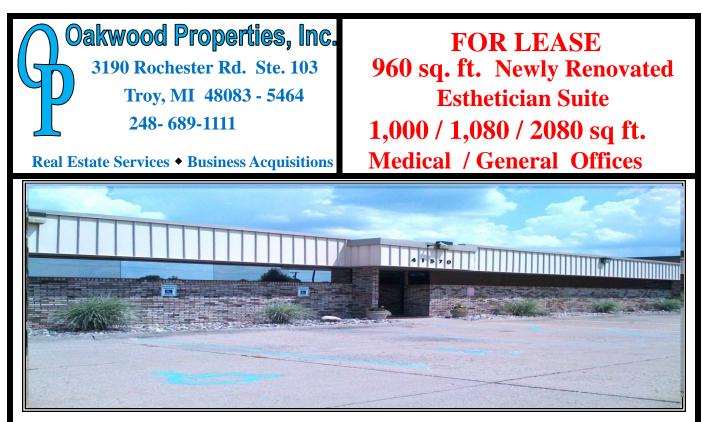

41570 Hayes Rd. Clinton Township

- **Bldg. Size:** 7,082 Sq. Ft.
- Land Area: 34,800 Sq. Ft.
- Year Built: 1980

**Comments:** 

- Ample Concrete Paved Parking
- Monument Signage Available
- Near Henry Ford Macomb, Clinton Twp. District Court
- Very Well Maintained
- Hayes Rd. at 18 <sup>1</sup>/<sub>2</sub> Mile

Lease Rate: Starting at \$1500 / mo

For Further Information Or To Arrange A Viewing Contact: Gary Housey