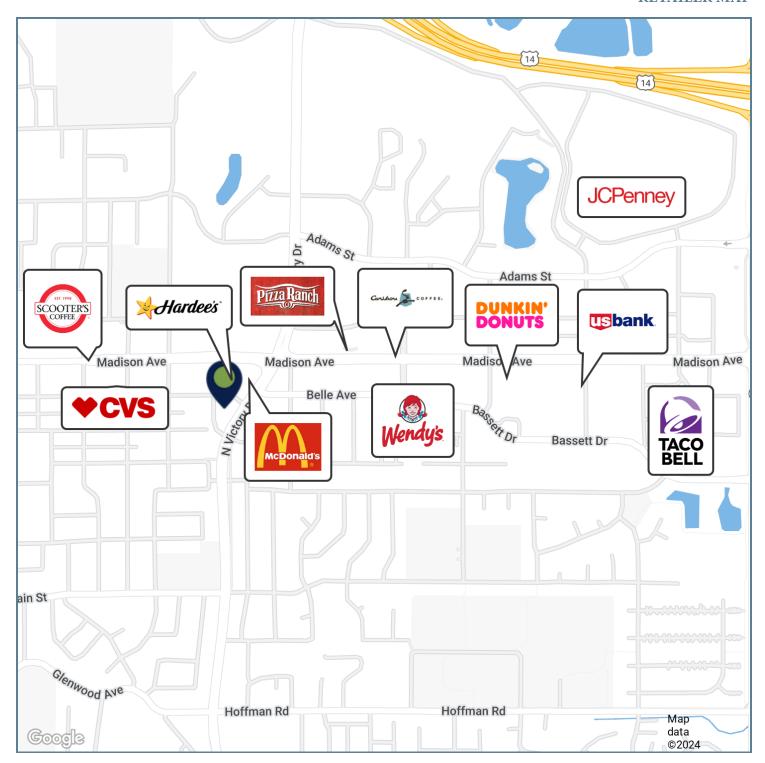

----------------------------------------|----------|----------|--|
| Number of Units:  |                                            |          | 3        |  |
| Available SF:     |                                            |          | 4,506 SF |  |
| Building Size:    |                                            |          | 7,200 SF |  |
| DEMOGRAPHICS      | 1 MILE                                     | 3 MILES  | 5 MILES  |  |
| Total Households  | 2,969                                      | 18,061   | 25,326   |  |
| Total Population  | 6,675                                      | 47,644   | 66,011   |  |
| Average HH Income | \$56,719                                   | \$51,929 | \$56,646 |  |

MANKATO, MN 56001

**ADDITIONAL PHOTOS** 





MANKATO, MN 56001

### **RETAILER MAP**



MANKATO, MN 56001

### **DEMOGRAPHICS MAP & REPORT**



| POPULATION           | 1 MILE    | 3 MILES   | 5 MILES   |
|----------------------|-----------|-----------|-----------|
| Total Population     | 6,675     | 47,644    | 66,011    |
| Average Age          | 38.8      | 28.7      | 29.9      |
| Average Age (Male)   | 34.7      | 27.5      | 29.0      |
| Average Age (Female) | 43.9      | 30.7      | 31.8      |
| HOUSEHOLDS & INCOME  | 1 MILE    | 3 MILES   | 5 MILES   |
| Total Households     | 2,969     | 18,061    | 25,326    |
| # of Persons per HH  | 2.2       | 2.6       | 2.6       |
| Average HH Income    | \$56,719  | \$51,929  | \$56,646  |
| Average House Value  | \$177,379 | \$175,608 | \$182,633 |

2020 American Community Survey (ACS)