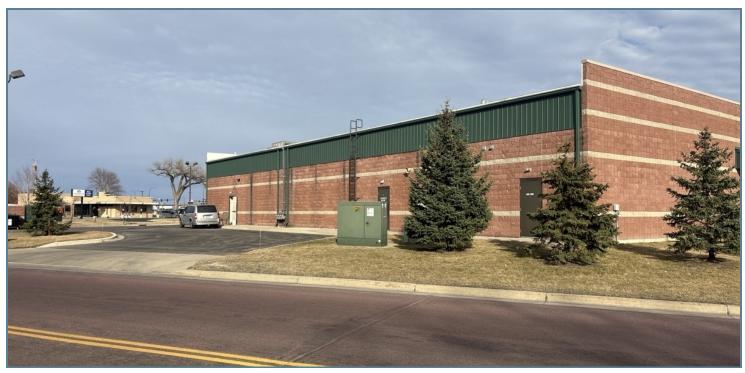

|          |  |
|-------------------|--------------------------------------------|----------|----------|--|
| Number of Units:  |                                            |          | 3        |  |
| Available SF:     |                                            |          | 4,506 SF |  |
| Building Size:    |                                            |          | 7,200 SF |  |
| DEMOGRAPHICS      | 1 MILE                                     | 3 MILES  | 5 MILES  |  |
| Total Households  | 2,969                                      | 18,061   | 25,326   |  |
| Total Population  | 6,675                                      | 47,644   | 66,011   |  |
| Average HH Income | \$56,719                                   | \$51,929 | \$56,646 |  |

MANKATO, MN 56001

**ADDITIONAL PHOTOS** 





MANKATO, MN 56001

### **RETAILER MAP**



MANKATO, MN 56001

### **DEMOGRAPHICS MAP & REPORT**



| POPULATION           | 1 MILE    | 3 MILES   | 5 MILES   |
|----------------------|-----------|-----------|-----------|
| Total Population     | 6,675     | 47,644    | 66,011    |
| Average Age          | 38.8      | 28.7      | 29.9      |
| Average Age (Male)   | 34.7      | 27.5      | 29.0      |
| Average Age (Female) | 43.9      | 30.7      | 31.8      |
| HOUSEHOLDS & INCOME  | 1 MILE    | 3 MILES   | 5 MILES   |
| Total Households     | 2,969     | 18,061    | 25,326    |
| # of Persons per HH  | 2.2       | 2.6       | 2.6       |
| Average HH Income    | \$56,719  | \$51,929  | \$56,646  |
| Average House Value  | \$177,379 | \$175,608 | \$182,633 |

2020 American Community Sur