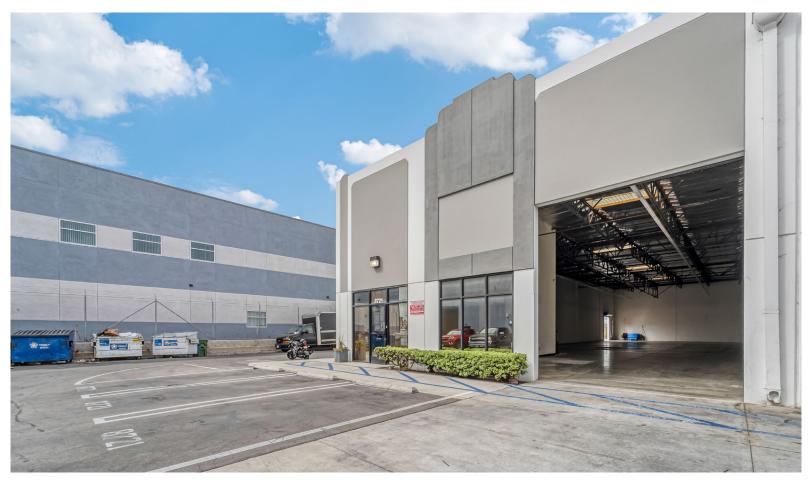

## **FOR SALE + LEASE** 8721 AVIATION BOULEVARD | INGLEWOOD, CA

- Class A Industrial Warehouse Condo
- Two GL loading doors 12' and 14' high
- 22' clear height ceiling
- Fully sprinklered warehouse
- 2 ADA restrooms
- 200 amp | 480 volt | 3 phase | 4 wire electrical service

6,038 SF

CONCRETE TILT-UP CONSTRUCTION

**5,800 SF** WAREHOUSE

238 SF OFFICE

LAUREN@LAURENJCOOMBS.COM 562.212.2879 DRE 01460830