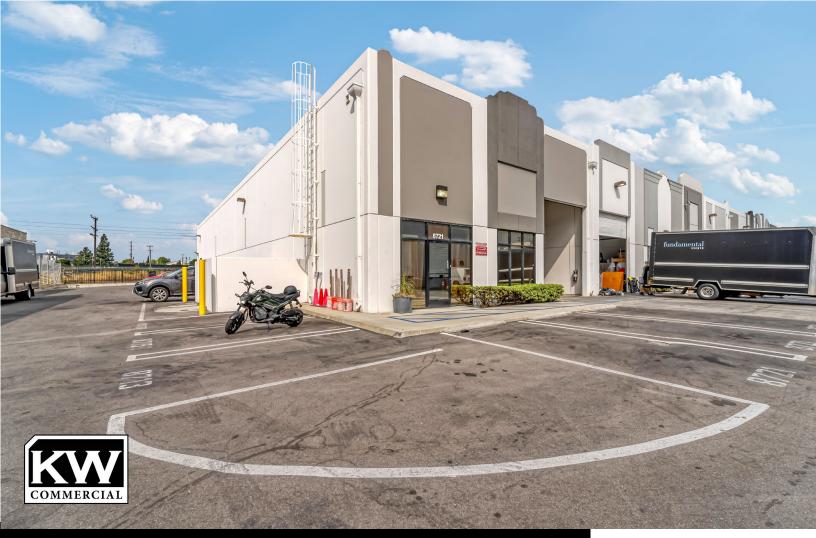

## **FOR SALE + LEASE** 8721 AVIATION BOULEVARD | INGLEWOOD, CA

- Class A Industrial Warehouse Condo
- Two GL loading doors 12' and 14' high
- 22' clear height ceiling
- Fully sprinklered warehouse
- 2 ADA restrooms
- 200 amp | 480 volt | 3 phase | 4 wire electrical service

## **OFFERING SUMMARY**

| PROPERTY ADDRESS | 8721 Aviation Boulevard<br>Inglewood, CA 90301 |
|------------------|------------------------------------------------|
| ASKING PRICE     | \$1,900,000                                    |
| LEASE RATE       | \$1.75/SF/NNN/Month                            |
| OCCUPANCY        | Vacant At COE                                  |
| ZONING           | M1                                             |

6,038 SF

CONCRETE TILT-UP CONSTRUCTION

**5,800 SF** WAREHOUSE

238 SF OFFICE

LAUREN@LAURENJCOOMBS.COM 562.212.2879 DRE 01460830