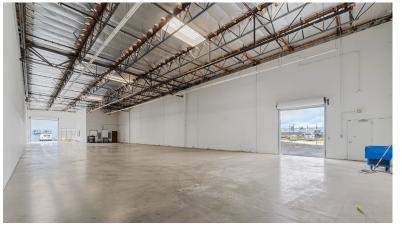

## **FOR SALE + LEASE** 8721 AVIATION BOULEVARD | INGLEWOOD, CA

- Class A Industrial Warehouse Condo
- Two GL loading doors 12' and 14' high
- 22' clear height ceiling
- Fully sprinklered warehouse
- 2 ADA restrooms
- 200 amp | 480 volt | 3 phase | 4 wire electrical service

6,038 SF

CONCRETE TILT-UP CONSTRUCTION

**5,800 SF** WAREHOUSE

238 SF OFFICE

LAUREN@LAURENJCOOMBS.COM 562.212.2879 DRE 01460830