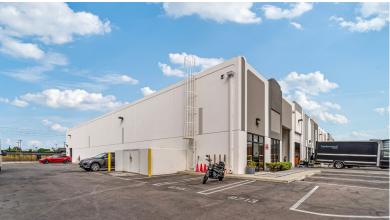

## **FOR SALE + LEASE** 8721 AVIATION BOULEVARD | INGLEWOOD, CA

- Class A Industrial Warehouse Condo
- Two GL loading doors 12' and 14' high
- 22' clear height ceiling
- Fully sprinklered warehouse
- 2 ADA restrooms
- 200 amp | 480 volt | 3 phase | 4 wire electrical service

## **OFFERING SUMMARY**

| PROPERTY ADDRESS | 8721 Aviation Boulevard<br>Inglewood, CA 90301 |
|------------------|------------------------------------------------|
| ASKING PRICE     | \$1,900,000                                    |
| LEASE RATE       | \$1.75/SF/NNN/Month                            |
| OCCUPANCY        | Vacant At COE                                  |
| ZONING           | M1                                             |