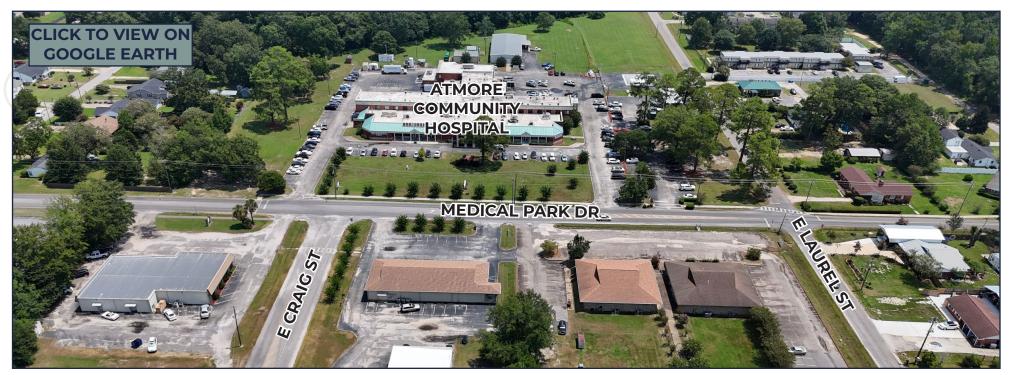

### **Property Location**

Excellent visibility on a vibrant medical corridor. Proximate to neighborhoods, schools, churches and commercial <u>properties.</u>

Frontage

Over 170' of frontage to Medical Park Drive.

#### SURROUNDING MEDICAL USERS:

1. Atmore Community Hospital (49-beds) recently received a Federal grant of \$2,000,000 to upgrade medical equipment.

2. DaVita Dialysis - planning for an addition in the near future.

3. Buy-Rite Pharmacy

4. Atmore Nursing Center (100beds)

- 5. Free-standing family physician
- 6. Clearway Pain Solutions
- 7. Vascular Center of Mobile

O WARRANTY OR REPRESENTATION, EXPRESS OR IMPLIED, IS MADE AS TO THE ACCURACY OF THE INFORMATION CONTAINED HEREIN, AND THE SAME IS SUBMITTED SUBJECT TO ERRORS, OMISSIONS, CHANGE OF PRICE ENTAL OR OTHER CONDITIONS, PRIOR SALE, LEASE OR FINANCING, OR WITHDRAWAL WITHOUT NOTICE, AND OF ANY SPECIAL LISTING CONDITIONS IMPOSED BY OUR PRINCIPALS. NO WARRANTIES OR REPRESENTATIONS RE MADE AS TO THE CONDITION OF THE PROPERTY NOR ANY HAZARDS CONTAINED THEREIN ARE ANY TO BE IMPLIED.