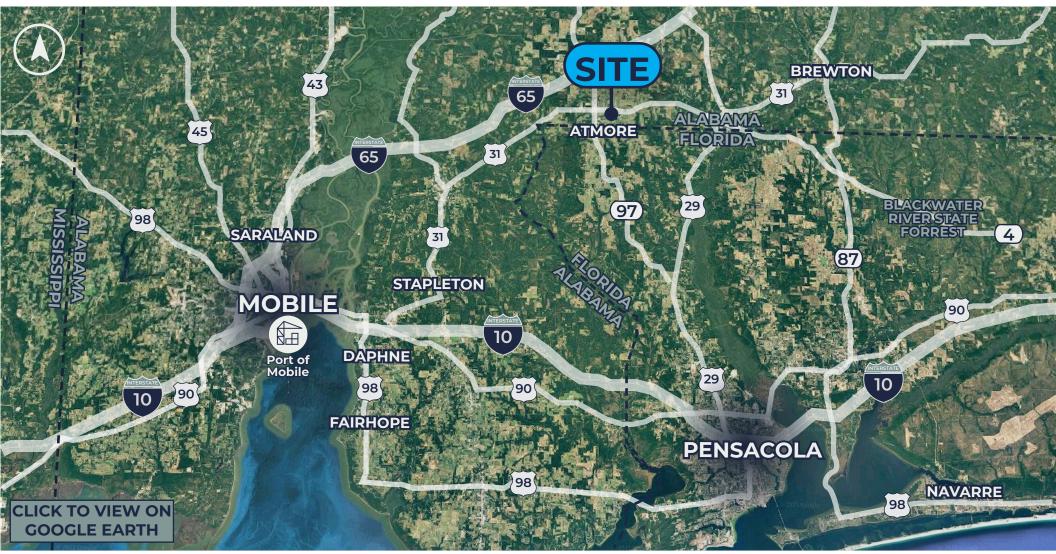

### **Property Location**

Excellent visibility on a vibrant medical corridor. Proximate to neighborhoods, schools, churches and commercial <u>properties.</u>

Frontage

Over 170' of frontage to Medical Park Drive.