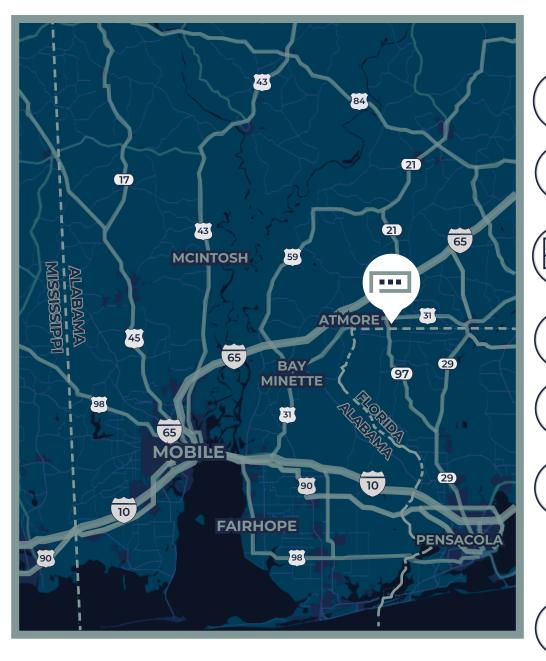

### **Property Location**

Excellent visibility on a vibrant medical corridor. Proximate to neighborhoods, schools, churches and commercial <u>properties.</u>

Frontage

Over 170' of frontage to Medical Park Drive.