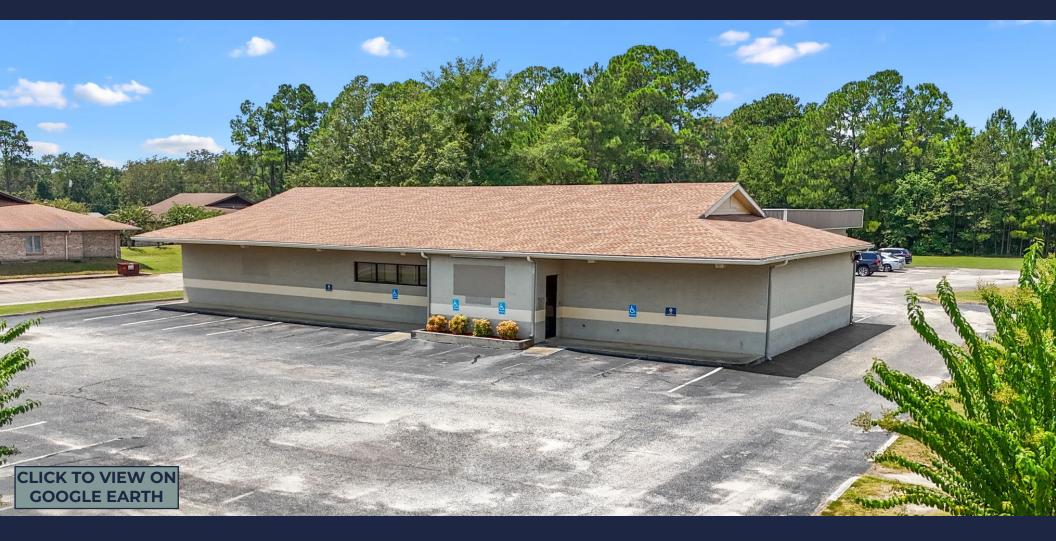

# **AVAILABLE** 4,200 SF FREE-STANDING MEDICAL 406 Medical Park Drive | Atmore, AL

**Pete Riehm, SIOR** 251.442.4349 priehm@cre-mobile.com

### PROPERTY SIZE

4,200 SF free-standing medical building on 0.7 AC in the heart of Atmore

**ZONING** B-1: Local Business

### LAYOUT

9 exam rooms, large waiting area, reception area, nurses' station, 6 doctors' offices, 6 restrooms (1 is a full bath) and kitchenette/break room

### 

25 parking spaces

### **Property Location**

Excellent visibility on a vibrant medical corridor. Proximate to neighborhoods, schools, churches and commercial <u>properties.</u>

Frontage

Over 170' of frontage to Medical Park Drive.