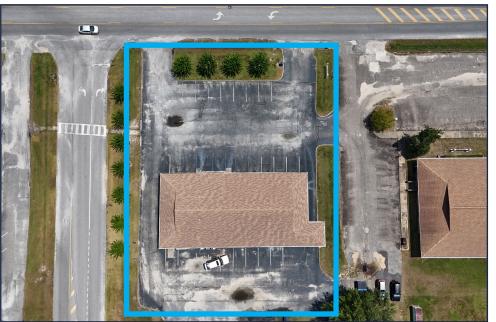

### PROPERTY SIZE

4,200 SF free-standing medical building on 0.7 AC in the heart of Atmore

**ZONING** B-1: Local Business

### 

25 parking spaces