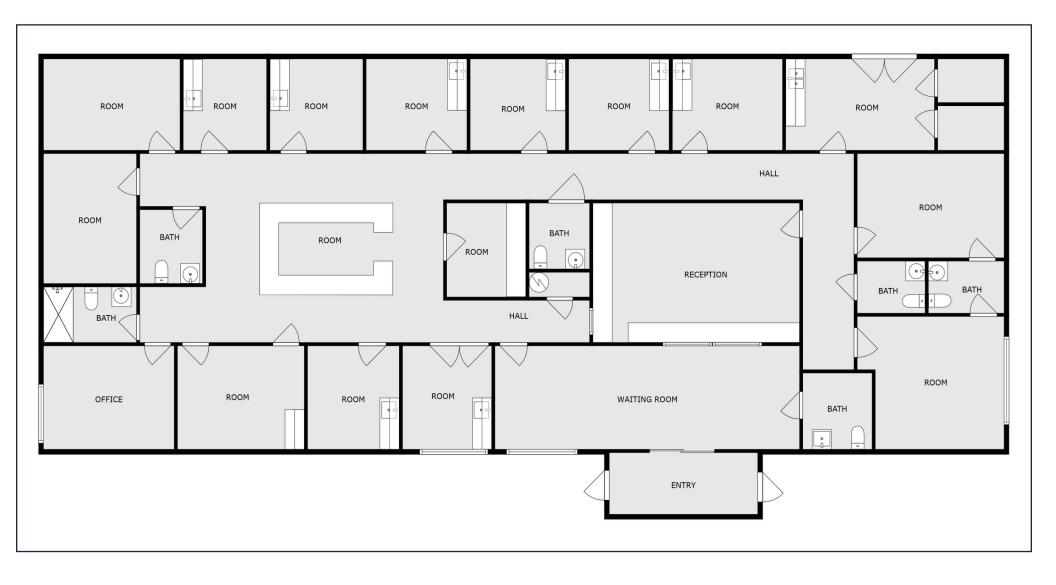

### LAYOUT

9 exam rooms, large waiting area, reception area, nurses' station, 6 doctors' offices, 6 restrooms (1 is a full bath) and kitchenette/break room

#### **CEILING HEIGHT** 9' - 10'