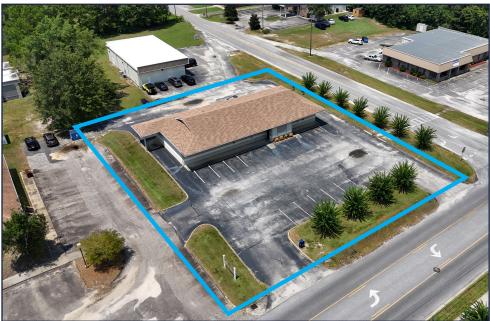

### PROPERTY SIZE

4,200 SF free-standing medical building on 0.7 AC in the heart of Atmore

**ZONING** B-1: Local Business

### 

25 parking spaces

### **Property Location**

Excellent visibility on a vibrant medical corridor. Proximate to neighborhoods, schools, churches and commercial <u>properties.</u>

Frontage

Over 170' of frontage to Medical Park Drive.