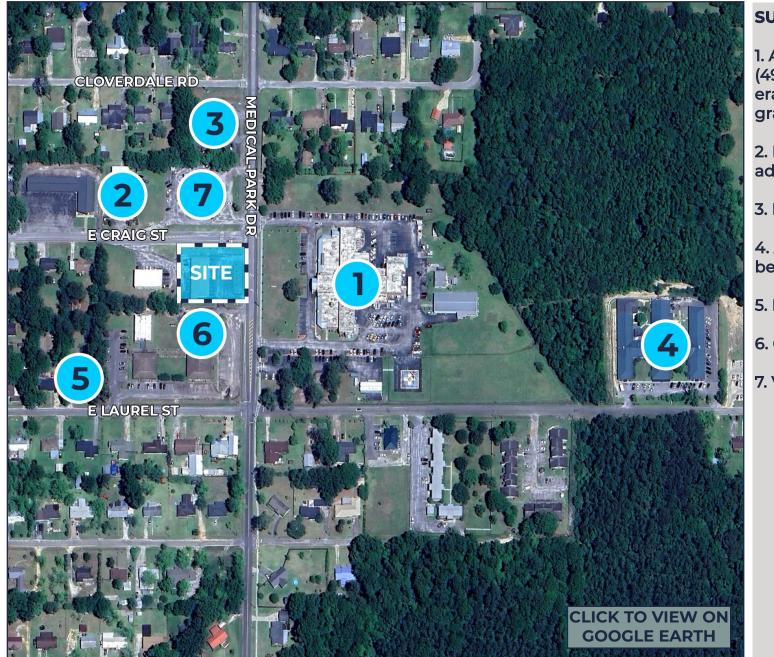

#### SURROUNDING MEDICAL USERS:

1. Atmore Community Hospital (49-beds) recently received a Federal grant of \$2,000,000 to upgrade medical equipment.

2. DaVita Dialysis - planning for an addition in the near future.

3. Buy-Rite Pharmacy

4. Atmore Nursing Center (100beds)

- 5. Free-standing family physician
- 6. Clearway Pain Solutions
- 7. Vascular Center of Mobile

O WARRANTY OR REPRESENTATION, EXPRESS OR IMPLIED, IS MADE AS TO THE ACCURACY OF THE INFORMATION CONTAINED HEREIN, AND THE SAME IS SUBMITTED SUBJECT TO ERRORS, OMISSIONS, CHANGE OF PRICE ENTAL OR OTHER CONDITIONS, PRIOR SALE, LEASE OR FINANCING, OR WITHDRAWAL WITHOUT NOTICE, AND OF ANY SPECIAL LISTING CONDITIONS IMPOSED BY OUR PRINCIPALS. NO WARRANTIES OR REPRESENTATIONS RE MADE AS TO THE CONDITION OF THE PROPERTY NOR ANY HAZARDS CONTAINED THEREIN ARE ANY TO BE IMPLIED.