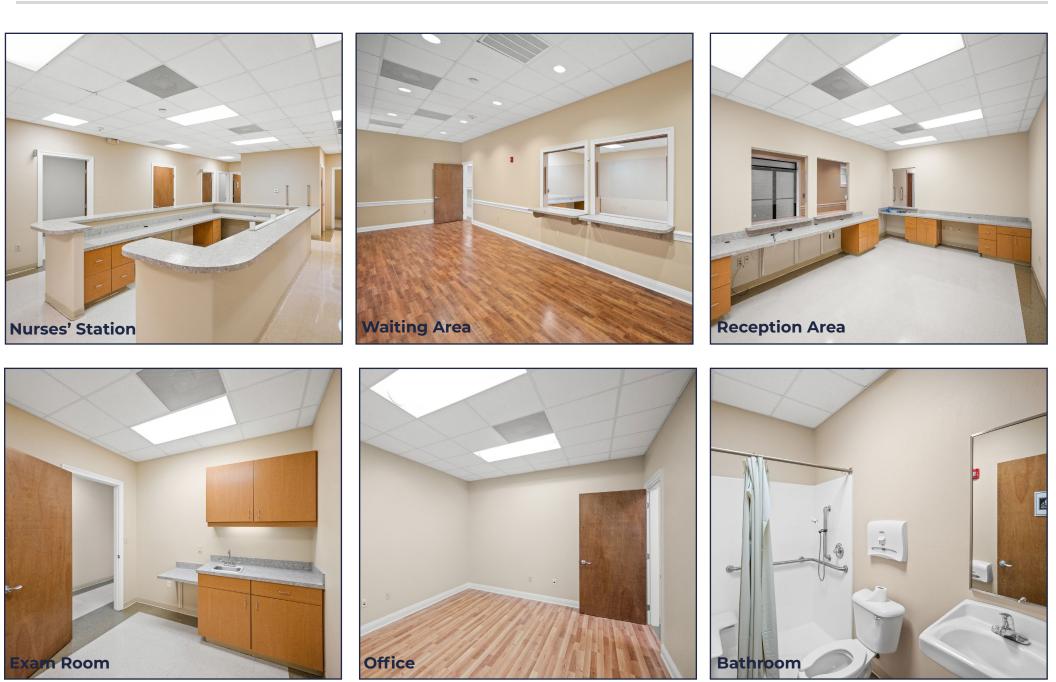

### LAYOUT

9 exam rooms, large waiting area, reception area, nurses' station, 6 doctors' offices, 6 restrooms (1 is a full bath) and kitchenette/break room