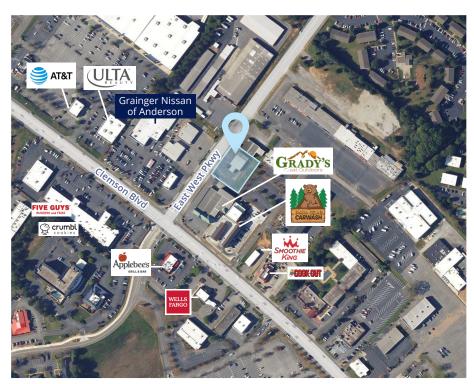

|
| Asking Rate:   | \$14.29/SF                                                                                                                  |
| Type:          | Office                                                                                                                      |
| Condition:     | Full Build-Out                                                                                                              |
| APN:           | 121-22-02-002                                                                                                               |
| Highlights:    | <ul><li>New exterior paint</li><li>Newly resurfaced parking lot</li><li>Desirable location</li><li>Great Location</li></ul> |





 $Copyright @\ 2024\ Colliers\ International.\ Information\ herein\ has\ been\ obtained\ from\ sources\ deemed\ reliable,\ however\ its\ accuracy\ cannot\ be\ guaranteed.\ The\ user\ is\ required\ to\ conduct\ their\ own\ due\ diligence\ and\ verification.$ 



### **Contact:**

### Frank Hammond, ссім

Shareholder +1 864 527 5451 frank.hammond@colliers.com

# **Colliers | South Carolina** 32 E. Broad St, Ste 400

Greenville, SC 29601 +1 864 297 4950



## Floor Plan



# Site Plan, Layout or Map