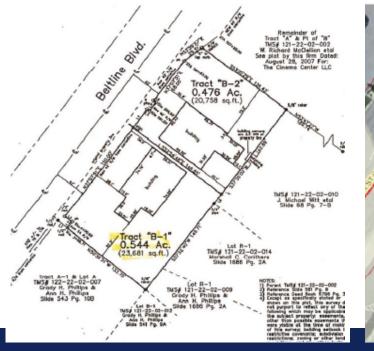

# Property Details

| Address:       | 120 E West Parkway                                                                                                          |
|----------------|-----------------------------------------------------------------------------------------------------------------------------|
| Location:      | Anderson, SC 29621                                                                                                          |
| County:        | Anderson County                                                                                                             |
| Building Size: | ±4,200 SF                                                                                                                   |
| Land Acres:    | ±0.54 acres                                                                                                                 |
| Year Built:    | 1988                                                                                                                        |
| Parking:       | 23 spaces                                                                                                                   |
| Zoning:        | C-2                                                                                                                         |
| Asking Rate:   | \$14.29/SF                                                                                                                  |
| Type:          | Office                                                                                                                      |
| Condition:     | Full Build-Out                                                                                                              |
| APN:           | 121-22-02-002                                                                                                               |
| Highlights:    | <ul><li>New exterior paint</li><li>Newly resurfaced parking lot</li><li>Desirable location</li><li>Great Location</li></ul> |

# Site Plan, Layout or Map