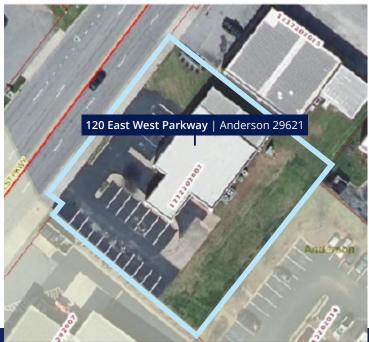

# ±4,200-SF Office Building off Clemson Boulevard in Anderson, South Carolina

120 East West Parkway | Anderson, SC

Located one lot off Clemson Boulevard, this  $\pm 4,200$ -square-foot office building offers excellent access via the East West Parkway.

# Property Details

| Address:       | 120 E West Parkway                                                                                                          |
|----------------|-----------------------------------------------------------------------------------------------------------------------------|
| Location:      | Anderson, SC 29621                                                                                                          |
| County:        | Anderson County                                                                                                             |
| Building Size: | ±4,200 SF                                                                                                                   |
| Land Acres:    | ±0.54 acres                                                                                                                 |
| Year Built:    | 1988                                                                                                                        |
| Parking:       | 23 spaces                                                                                                                   |
| Zoning:        | C-2                                                                                                                         |
| Asking Rate:   | \$14.29/SF                                                                                                                  |
| Type:          | Office                                                                                                                      |
| Condition:     | Full Build-Out                                                                                                              |
| APN:           | 121-22-02-002                                                                                                               |
| Highlights:    | <ul><li>New exterior paint</li><li>Newly resurfaced parking lot</li><li>Desirable location</li><li>Great Location</li></ul> |