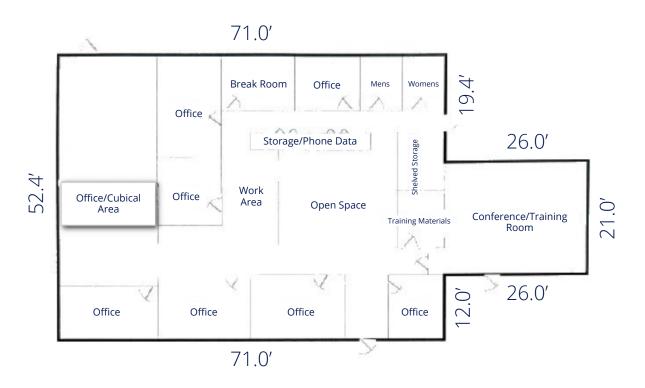

## Floor Plan

The property features a newly resurfaced parking lot with 23 spaces and fresh exterior paint. The interior includes a mix of private offices, open cubicle space and conference and training areas. Additional amenities include a break room and workspace, with potential for outdoor seating.