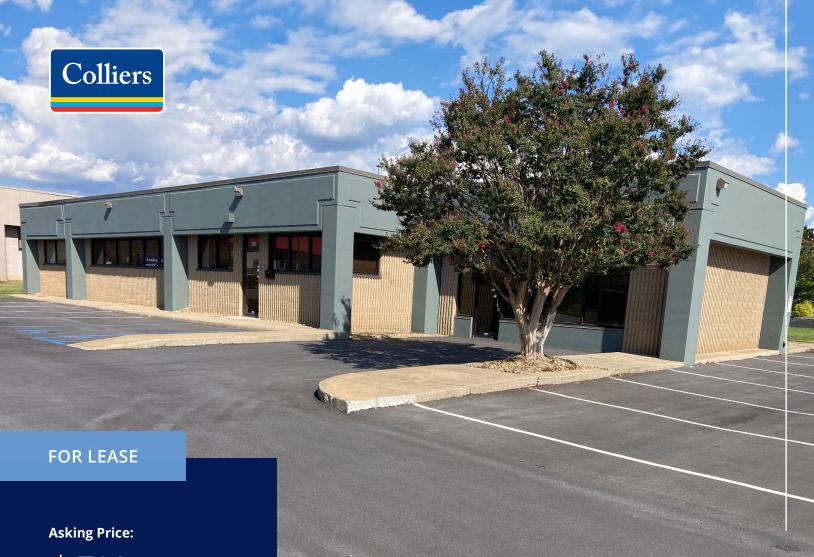

# ±4,200-SF Office Building off Clemson Boulevard in Anderson, South Carolina

120 East West Parkway | Anderson, SC

Located one lot off Clemson Boulevard, this  $\pm 4,200$ -square-foot office building offers excellent access via the East West Parkway.

The property features a newly resurfaced parking lot with 23 spaces and fresh exterior paint. The interior includes a mix of private offices, open cubicle space and conference and training areas. Additional amenities include a break room and workspace, with potential for outdoor seating.