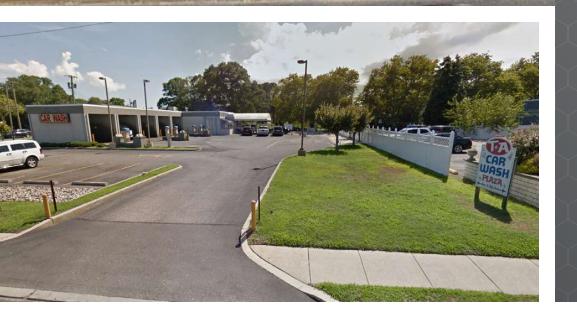

### PROPERTY DESCRIPTION

Existing Successful Car Wash. Includes all equipment, business, and over 30 years of goodwill.

- 4,150 SF building on 0.8 acre (35,000 SF) corner lot
- Full service drive in bay 95'
- Five (5) self service wash bays
- Eleven (11) self service vacuums
- 1 curb cut on S. Delsea Dr (Rte 47). 2 curb cuts on S. 2nd St
- Zoning: TC Town Center
- Traffic count on S. Delsea Drive: 22,151 VPD during off-season. Daily traffic count is significantly higher during peak summer season
- Water is well, recycled and treated, resulting in minimal water expense