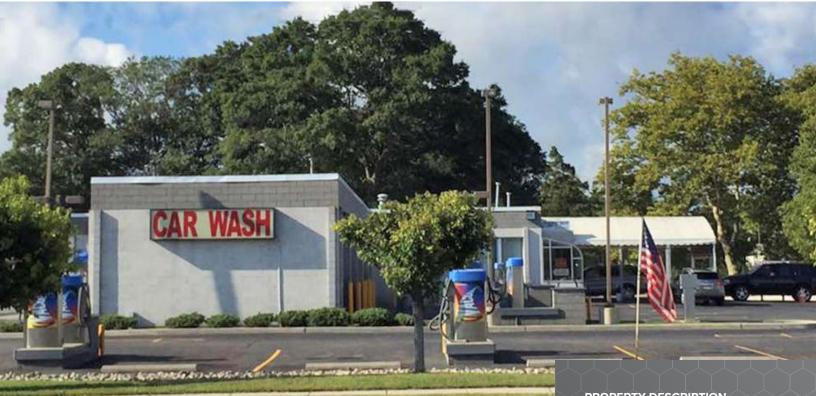

## **OPERATING CAR WASH**

1315 Route 47, Rio Grande, NJ 08242

FOR SALE RETAIL 4,150 SF

### PROPERTY DESCRIPTION

Existing Successful Car Wash. Includes all equipment, business, and over 30 years of goodwill.

- 4,150 SF building on 0.8 acre (35,000 SF) corner lot
- Full service drive in bay 95'
- Five (5) self service wash bays
- Eleven (11) self service vacuums
- 1 curb cut on S. Delsea Dr (Rte 47). 2 curb cuts on S. 2nd St
- Zoning: TC Town Center
- Traffic count on S. Delsea Drive: 22,151 VPD during off-season. Daily traffic count is significantly higher during peak summer season
- Water is well, recycled and treated, resulting in minimal water expense