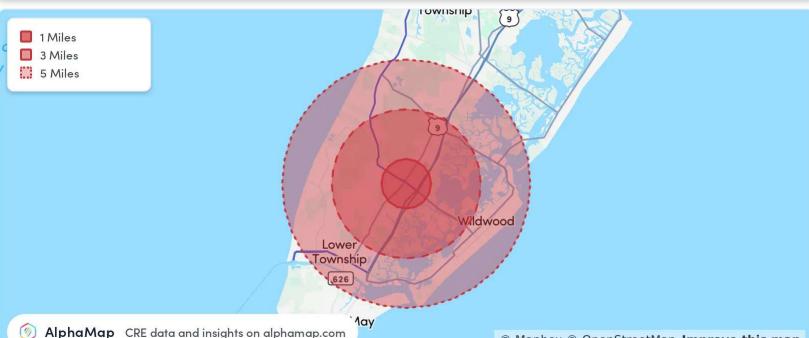

## 1315 ROUTE 47 Rio Grande, NJ 08242

AlphaMap CRE data and insights on alphamap.com

© Mapbox © OpenStreetMap Improve this map

| POPULATION           | 1 MILE    | 3 MILES   | 5 MILES   |
|----------------------|-----------|-----------|-----------|
| Total Population     | 3,883     | 12,774    | 47,721    |
| Average Age          | 46        | 45        | 48        |
| Average Age (Male)   | 45        | 45        | 46        |
| Average Age (Female) | 46        | 46        | 49        |
| HOUSEHOLD & INCOME   | 1 MILE    | 3 MILES   | 5 MILES   |
| Total Households     | 1,595     | 5,240     | 20,889    |
| Persons per HH       | 2.4       | 2.4       | 2.3       |
| Average HH Income    | \$103,605 | \$101,517 | \$98,386  |
| Average House Value  | \$435,813 | \$396,071 | \$438,238 |
| Per Capita Income    | \$43,168  | \$42,298  | \$42.776  |

Map and demographics data derived from AlphaMap